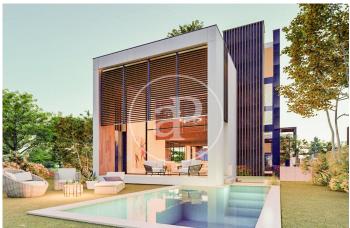

## New build villas in Valdemarin

Project of 19 homes with garden, swimming pool and penthouse terrace 7 minutes from the city centre. It is located in a natural environment with views of the skyline of Madrid and the Sierra de Guadarrama. Being semi-detached only for the staircase and lift space generates an acoustic independence between them. The large windows and double-height spaces directly connected to their private gardens allow for cross ventilation. The functionality and versatility of the project's floor plan solution allows the personalisation and adaptation of each home according to the needs and tastes of each owner. With efficient geothermal air conditioning and refrigerated underfloor heating, these homes represent an architectural ensemble that takes care of quality, design and also consumption. Can you imagine living here?

## **FEATURES**

Surface 421 m<sup>2</sup> / 178 m<sup>2</sup> terrace 3 Rooms 3 Toilets 1 Restrooms

- ✓ Views
- Heating
- ✓ Terrace
- Backyard
- ✓ Pool
- Lift

Price 2,297,000 €

(Valdemarín) Ref: ONM2403003