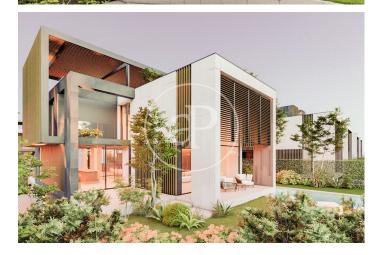

## New build villas in Valdemarin

Project of 19 homes with garden, swimming pool and penthouse terrace 7 minutes from the city centre. It is located in a natural environment with views of the skyline of Madrid and the Sierra de Guadarrama. Being semi-detached only for the staircase and lift space generates an acoustic independence between them. The large windows and double-height spaces directly connected to their private gardens allow for cross ventilation. The functionality and versatility of the project's floor plan solution allows the personalisation and adaptation of each home according to the needs and tastes of each owner. With efficient geothermal air conditioning and refrigerated underfloor heating, these homes represent an architectural ensemble that takes care of quality, design and also consumption. Can you imagine living here?

## **FEATURES**

Surface 421 m<sup>2</sup> / 178 m<sup>2</sup> terrace 3 Rooms 3 Toilets 1 Restrooms

- ✓ Views
- Heating
- ✓ Terrace
- Backyard
- ✓ Pool
- Lift

Price 2,297,000 €

(Valdemarín) Ref: ONM2403003