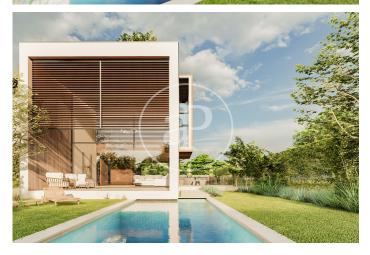

## New build villas in Valdemarin

Project of 19 homes with garden, swimming pool and penthouse terrace 7 minutes from the city centre. It is located in a natural environment with views of the skyline of Madrid and the Sierra de Guadarrama. Being semi-detached only for the staircase and lift space generates an acoustic independence between them. The large windows and double-height spaces directly connected to their private gardens allow for cross ventilation. The functionality and versatility of the project's floor plan solution allows the personalisation and adaptation of each home according to the needs and tastes of each owner. With efficient geothermal air conditioning and refrigerated underfloor heating, these homes represent an architectural ensemble that takes care of quality, design and also consumption. Can you imagine living here?

## **FEATURES**

Surface 421 m<sup>2</sup> / 178 m<sup>2</sup> terrace 3 Rooms 3 Toilets 1 Restrooms

- ✓ Views
- Heating
- ✓ Terrace
- Backyard
- ✓ Pool
- Lift

Price 2,297,000 €

(Valdemarín) Ref: ONM2403003