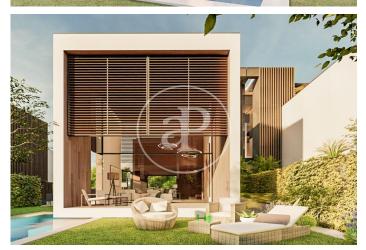

## New build villas in Valdemarin

Project of 19 homes with garden, swimming pool and penthouse terrace 7 minutes from the city centre. It is located in a natural environment with views of the skyline of Madrid and the Sierra de Guadarrama. Being semi-detached only for the staircase and lift space generates an acoustic independence between them. The large windows and double-height spaces directly connected to their private gardens allow for cross ventilation. The functionality and versatility of the project's floor plan solution allows the personalisation and adaptation of each home according to the needs and tastes of each owner. With efficient geothermal air conditioning and refrigerated underfloor heating, these homes represent an architectural ensemble that takes care of quality, design and also consumption. Can you imagine living here?

## **FEATURES**

Surface 421 m<sup>2</sup> / 178 m<sup>2</sup> terrace 3 Rooms 3 Toilets 1 Restrooms

- ✓ Views
- Heating
- ✓ Terrace
- Backyard
- ✓ Pool
- Lift

Price 2,297,000 €

(Valdemarín) Ref: ONM2403003