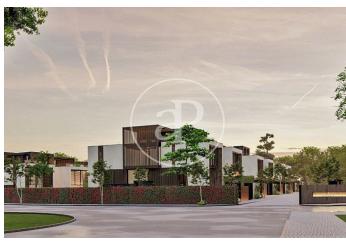

## New build villas in Valdemarin

Project of 19 homes with garden, swimming pool and penthouse terrace 7 minutes from the city centre. It is located in a natural environment with views of the skyline of Madrid and the Sierra de Guadarrama. Being semi-detached only for the staircase and lift space generates an acoustic independence between them. The large windows and double-height spaces directly connected to their private gardens allow for cross ventilation. The functionality and versatility of the project's floor plan solution allows the personalisation and adaptation of each home according to the needs and tastes of each owner. With efficient geothermal air conditioning and refrigerated underfloor heating, these homes represent an architectural ensemble that takes care of quality, design and also consumption. Can you imagine living here?