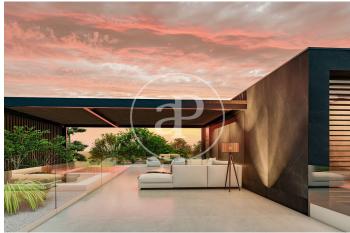

## New build villas in Valdemarin

Project of 19 homes with garden, swimming pool and penthouse terrace 7 minutes from the city centre. It is located in a natural environment with views of the skyline of Madrid and the Sierra de Guadarrama. Being semi-detached only for the staircase and lift space generates an acoustic independence between them. The large windows and double-height spaces directly connected to their private gardens allow for cross ventilation. The functionality and versatility of the project's floor plan solution allows the personalisation and adaptation of each home according to the needs and tastes of each owner. With efficient geothermal air conditioning and refrigerated underfloor heating, these homes represent an architectural ensemble that takes care of quality, design and also consumption. Can you imagine living here?

## **FEATURES**

Surface 421 m<sup>2</sup> / 178 m<sup>2</sup> terrace 3 Rooms 3 Toilets 1 Restrooms

- ✓ Views
- Heating
- ✓ Terrace
- Backyard
- ✓ Pool
- Lift

Price 2,297,000 €

(Valdemarín) Ref: ONM2403003