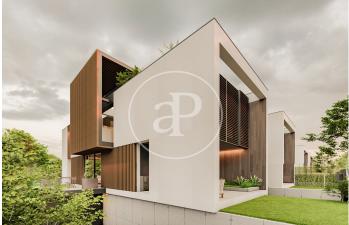

## New build villas in Valdemarin

Project of 19 homes with garden, swimming pool and penthouse terrace 7 minutes from the city centre. It is located in a natural environment with views of the skyline of Madrid and the Sierra de Guadarrama. Being semi-detached only for the staircase and lift space generates an acoustic independence between them. The large windows and double-height spaces directly connected to their private gardens allow for cross ventilation. The functionality and versatility of the project's floor plan solution allows the personalisation and adaptation of each home according to the needs and tastes of each owner. With efficient geothermal air conditioning and refrigerated underfloor heating, these homes represent an architectural ensemble that takes care of quality, design and also consumption. Can you imagine living here?

## **FEATURES**

Surface 421 m<sup>2</sup> / 178 m<sup>2</sup> terrace 3 Rooms 3 Toilets 1 Restrooms

- ✓ Views
- Heating
- ✓ Terrace
- Backyard
- ✓ Pool
- Lift

Price 2,297,000 €

(Valdemarín) Ref: ONM2403003