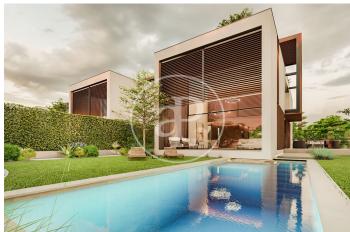

## New build villas in Valdemarin

Project of 19 homes with garden, swimming pool and penthouse terrace 7 minutes from the city centre. It is located in a natural environment with views of the skyline of Madrid and the Sierra de Guadarrama. Being semi-detached only for the staircase and lift space generates an acoustic independence between them. The large windows and double-height spaces directly connected to their private gardens allow for cross ventilation. The functionality and versatility of the project's floor plan solution allows the personalisation and adaptation of each home according to the needs and tastes of each owner. With efficient geothermal air conditioning and refrigerated underfloor heating, these homes represent an architectural ensemble that takes care of quality, design and also consumption. Can you imagine living here?

## **FEATURES**

Surface 421 m<sup>2</sup> / 178 m<sup>2</sup> terrace 3 Rooms 3 Toilets 1 Restrooms

- ✓ Views
- Heating
- ✓ Terrace
- Backyard
- ✓ Pool
- Lift

Price 2,297,000 €

(Valdemarín) Ref: ONM2403003