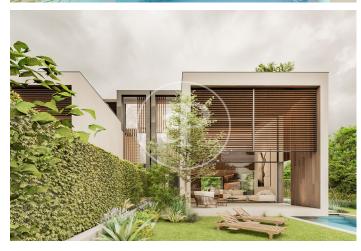

## New build villas in Valdemarin

Project of 19 homes with garden, swimming pool and penthouse terrace 7 minutes from the city centre. It is located in a natural environment with views of the skyline of Madrid and the Sierra de Guadarrama. Being semi-detached only for the staircase and lift space generates an acoustic independence between them. The large windows and double-height spaces directly connected to their private gardens allow for cross ventilation. The functionality and versatility of the project's floor plan solution allows the personalisation and adaptation of each home according to the needs and tastes of each owner. With efficient geothermal air conditioning and refrigerated underfloor heating, these homes represent an architectural ensemble that takes care of quality, design and also consumption. Can you imagine living here?

## **FEATURES**

Surface 421 m<sup>2</sup> / 178 m<sup>2</sup> terrace 3 Rooms 3 Toilets 1 Restrooms

- ✓ Views
- Heating
- ✓ Terrace
- Backyard
- ✓ Pool
- Lift

Price 2,297,000 €

(Valdemarín) Ref: ONM2403003