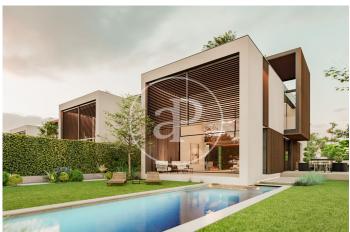

## New build villas in Valdemarin

Project of 19 homes with garden, swimming pool and penthouse terrace 7 minutes from the city centre. It is located in a natural environment with views of the skyline of Madrid and the Sierra de Guadarrama. Being semi-detached only for the staircase and lift space generates an acoustic independence between them. The large windows and double-height spaces directly connected to their private gardens allow for cross ventilation. The functionality and versatility of the project's floor plan solution allows the personalisation and adaptation of each home according to the needs and tastes of each owner. With efficient geothermal air conditioning and refrigerated underfloor heating, these homes represent an architectural ensemble that takes care of quality, design and also consumption. Can you imagine living here?

## **FEATURES**

Surface 421 m<sup>2</sup> / 178 m<sup>2</sup> terrace 3 Rooms 3 Toilets 1 Restrooms

- ✓ Views
- Heating
- ✓ Terrace
- Backyard
- ✓ Pool
- Lift

Price 2,297,000 €

(Valdemarín) Ref: ONM2403003