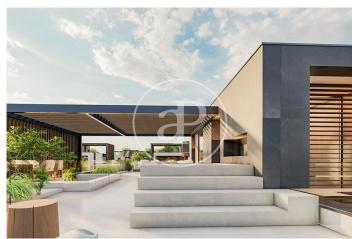

## New build villas in Valdemarin

Project of 19 homes with garden, swimming pool and penthouse terrace 7 minutes from the city centre. It is located in a natural environment with views of the skyline of Madrid and the Sierra de Guadarrama. Being semi-detached only for the staircase and lift space generates an acoustic independence between them. The large windows and double-height spaces directly connected to their private gardens allow for cross ventilation. The functionality and versatility of the project's floor plan solution allows the personalisation and adaptation of each home according to the needs and tastes of each owner. With efficient geothermal air conditioning and refrigerated underfloor heating, these homes represent an architectural ensemble that takes care of quality, design and also consumption. Can you imagine living here?

## **FEATURES**

Surface 421 m<sup>2</sup> / 178 m<sup>2</sup> terrace 3 Rooms 3 Toilets 1 Restrooms

- ✓ Views
- Heating
- ✓ Terrace
- Backyard
- ✓ Pool
- Lift

Price 2,297,000 €

(Valdemarín) Ref: ONM2403003