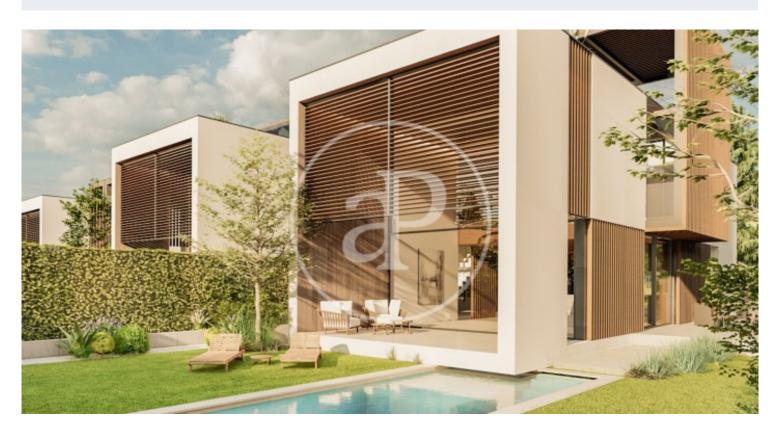

## New build villas in Valdemarin

Project of 19 homes with garden, swimming pool and penthouse terrace 7 minutes from the city centre. It is located in a natural environment with views of the skyline of Madrid and the Sierra de Guadarrama. Being semi-detached only for the staircase and lift space generates an acoustic independence between them. The large windows and double-height spaces directly connected to their private gardens allow for cross ventilation. The functionality and versatility of the project's floor plan solution allows the personalisation and adaptation of each home according to the needs and tastes of each owner. With efficient geothermal air conditioning and refrigerated underfloor heating, these homes represent an architectural ensemble that takes care of quality, design and also consumption. Can you imagine living here?

## **FEATURES**

Surface 421 m<sup>2</sup> / 178 m<sup>2</sup> terrace 3 Rooms 3 Toilets 1 Restrooms

- ✓ Views
- Heating
- ✓ Terrace
- Backyard
- ✓ Pool
- Lift

Price 2,297,000 €

(Valdemarín) Ref: ONM2403003