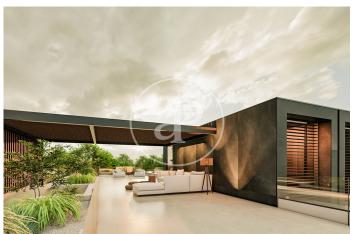

## New build villas in Valdemarin

Project of 19 homes with garden, swimming pool and penthouse terrace 7 minutes from the city centre. It is located in a natural environment with views of the skyline of Madrid and the Sierra de Guadarrama. Being semi-detached only for the staircase and lift space generates an acoustic independence between them. The large windows and double-height spaces directly connected to their private gardens allow for cross ventilation. The functionality and versatility of the project's floor plan solution allows the personalisation and adaptation of each home according to the needs and tastes of each owner. With efficient geothermal air conditioning and refrigerated underfloor heating, these homes represent an architectural ensemble that takes care of quality, design and also consumption. Can you imagine living here?

## **FEATURES**

Surface 421 m<sup>2</sup> / 178 m<sup>2</sup> terrace 3 Rooms 3 Toilets 1 Restrooms

- ✓ Views
- Heating
- ✓ Terrace
- Backyard
- ✓ Pool
- Lift

Price 2,297,000 €

(Valdemarín) Ref: ONM2403003