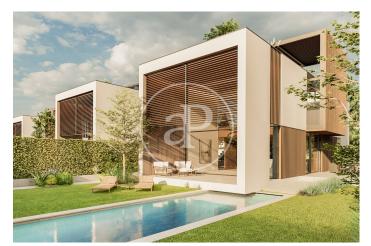

## New build villas in Valdemarin

Project of 19 homes with garden, swimming pool and penthouse terrace 7 minutes from the city centre. It is located in a natural environment with views of the skyline of Madrid and the Sierra de Guadarrama. Being semi-detached only for the staircase and lift space generates an acoustic independence between them. The large windows and double-height spaces directly connected to their private gardens allow for cross ventilation. The functionality and versatility of the project's floor plan solution allows the personalisation and adaptation of each home according to the needs and tastes of each owner. With efficient geothermal air conditioning and refrigerated underfloor heating, these homes represent an architectural ensemble that takes care of quality, design and also consumption. Can you imagine living here?

## **FEATURES**

Surface 421 m<sup>2</sup> / 178 m<sup>2</sup> terrace 3 Rooms 3 Toilets 1 Restrooms

- ✓ Views
- Heating
- ✓ Terrace
- Backyard
- ✓ Pool
- Lift

Price 2,297,000 €

(Valdemarín) Ref: ONM2403003