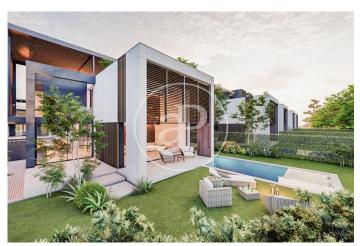

## New build villas in Valdemarin

Project of 19 homes with garden, swimming pool and penthouse terrace 7 minutes from the city centre. It is located in a natural environment with views of the skyline of Madrid and the Sierra de Guadarrama. Being semi-detached only for the staircase and lift space generates an acoustic independence between them. The large windows and double-height spaces directly connected to their private gardens allow for cross ventilation. The functionality and versatility of the project's floor plan solution allows the personalisation and adaptation of each home according to the needs and tastes of each owner. With efficient geothermal air conditioning and refrigerated underfloor heating, these homes represent an architectural ensemble that takes care of quality, design and also consumption. Can you imagine living here?

## **FEATURES**

Surface 421 m<sup>2</sup> / 178 m<sup>2</sup> terrace 3 Rooms 3 Toilets 1 Restrooms

- ✓ Views
- Heating
- ✓ Terrace
- Backyard
- ✓ Pool
- Lift

Price 2,297,000 €

(Valdemarín) Ref: ONM2403003