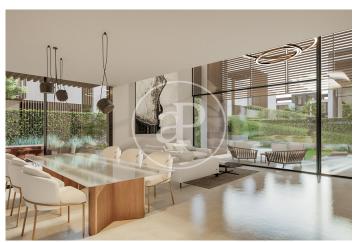

## New build villas in Valdemarin

Project of 19 homes with garden, swimming pool and penthouse terrace 7 minutes from the city centre. It is located in a natural environment with views of the skyline of Madrid and the Sierra de Guadarrama. Being semi-detached only for the staircase and lift space generates an acoustic independence between them. The large windows and double-height spaces directly connected to their private gardens allow for cross ventilation. The functionality and versatility of the project's floor plan solution allows the personalisation and adaptation of each home according to the needs and tastes of each owner. With efficient geothermal air conditioning and refrigerated underfloor heating, these homes represent an architectural ensemble that takes care of quality, design and also consumption. Can you imagine living here?

## **FEATURES**

Surface 421 m<sup>2</sup> / 178 m<sup>2</sup> terrace 3 Rooms 3 Toilets 1 Restrooms

- ✓ Views
- Heating
- ✓ Terrace
- Backyard
- ✓ Pool
- Lift

Price 2,297,000 €

(Valdemarín) Ref: ONM2403003