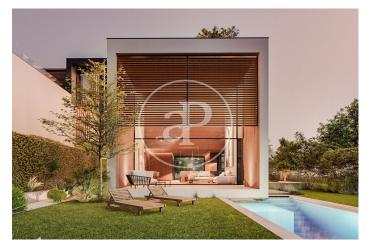

## New build villas in Valdemarin

Project of 19 homes with garden, swimming pool and penthouse terrace 7 minutes from the city centre. It is located in a natural environment with views of the skyline of Madrid and the Sierra de Guadarrama. Being semi-detached only for the staircase and lift space generates an acoustic independence between them. The large windows and double-height spaces directly connected to their private gardens allow for cross ventilation. The functionality and versatility of the project's floor plan solution allows the personalisation and adaptation of each home according to the needs and tastes of each owner. With efficient geothermal air conditioning and refrigerated underfloor heating, these homes represent an architectural ensemble that takes care of quality, design and also consumption. Can you imagine living here?

## **FEATURES**

Surface 421 m<sup>2</sup> / 178 m<sup>2</sup> terrace 3 Rooms 3 Toilets 1 Restrooms

- ✓ Views
- Heating
- ✓ Terrace
- Backyard
- ✓ Pool
- Lift

Price 2,297,000 €

(Valdemarín) Ref: ONM2403003