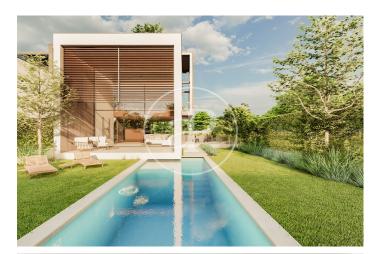

## New build villas in Valdemarin

Project of 19 homes with garden, swimming pool and penthouse terrace 7 minutes from the city centre. It is located in a natural environment with views of the skyline of Madrid and the Sierra de Guadarrama. Being semi-detached only for the staircase and lift space generates an acoustic independence between them. The large windows and double-height spaces directly connected to their private gardens allow for cross ventilation. The functionality and versatility of the project's floor plan solution allows the personalisation and adaptation of each home according to the needs and tastes of each owner. With efficient geothermal air conditioning and refrigerated underfloor heating, these homes represent an architectural ensemble that takes care of quality, design and also consumption. Can you imagine living here?

## **FEATURES**

Surface 421 m<sup>2</sup> / 178 m<sup>2</sup> terrace 3 Rooms 3 Toilets 1 Restrooms

- ✓ Views
- Heating
- ✓ Terrace
- Backyard
- ✓ Pool
- Lift

Price 2,297,000 €

(Valdemarín) Ref: ONM2403003