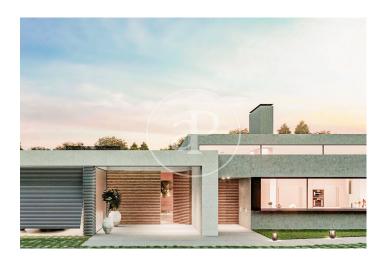

## Detached new build villas in Valdemarín

LAST UNITS! Residential development made up of unique villas located on private plots of up to 2,500 square metres in one of the most exclusive areas of Madrid. Nine exclusive individual villas distributed on a single floor, with swimming pool, garden and spacious rooms that flow and communicate with each other. A project of enormous quality and attractiveness where comfort is a priority, resulting in homes that stand out for their functionality, versatility and excellence. Spaces, volumes and noble materials combine to provide the complex with the highest standards of quality and efficiency. The work of the prestigious international studio Bueso - Inchausti & Rein Arquitectos, we are talking about properties that are authentic masterpieces of contemporary architecture. This development is one of the most select traditional enclaves in Madrid, a privileged setting away from the hustle and bustle of the city centre, but close to all that the capital has to offer. An exclusive area surrounded by green areas and a growing gastronomic and leisure offer. In addition, Valdemarin is highly valued for its proximity to first class educational centres, the best hospitals in [...]

## **FEATURES**

Surface 680 m<sup>2</sup> / 1,500 m<sup>2</sup> terrace 6 Rooms 6 Toilets

- ✓ Views
- Has parking
- Heating
- ✓ Boxroom
- ✓ AACC
- ✓ Terrace
- Backyard
- ✓ Pool

(Valdemarín) Ref: ONM2403002