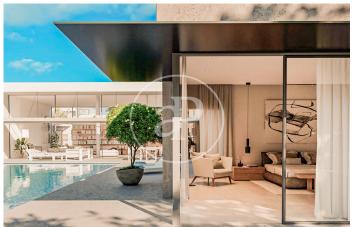

## Detached new build villas in Valdemarín

LAST UNITS! Residential development made up of unique villas located on private plots of up to 2,500 square metres in one of the most exclusive areas of Madrid. Nine exclusive individual villas distributed on a single floor, with swimming pool, garden and spacious rooms that flow and communicate with each other. A project of enormous quality and attractiveness where comfort is a priority, resulting in homes that stand out for their functionality, versatility and excellence. Spaces, volumes and noble materials combine to provide the complex with the highest standards of quality and efficiency. The work of the prestigious international studio Bueso - Inchausti & Rein Arquitectos, we are talking about properties that are authentic masterpieces of contemporary architecture. This development is one of the most select traditional enclaves in Madrid, a privileged setting away from the hustle and bustle of the city centre, but close to all that the capital has to offer. An exclusive area surrounded by green areas and a growing gastronomic and leisure offer. In addition, Valdemarin is highly valued for its proximity to first class educational centres, the best hospitals in [...]

## **FEATURES**

Surface 680 m<sup>2</sup> / 1,500 m<sup>2</sup> terrace 6 Rooms 6 Toilets

- ✓ Views
- Has parking
- Heating
- ✓ Boxroom
- ✓ AACC
- ✓ Terrace
- Backyard
- ✓ Pool

(Valdemarín) Ref: ONM2403002