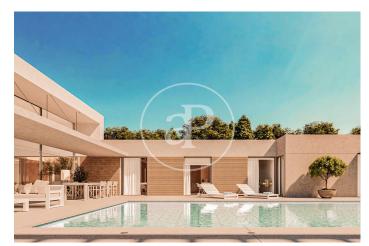

## Detached new build villas in Valdemarín

LAST UNITS! Residential development made up of unique villas located on private plots of up to 2,500 square metres in one of the most exclusive areas of Madrid. Nine exclusive individual villas distributed on a single floor, with swimming pool, garden and spacious rooms that flow and communicate with each other. A project of enormous quality and attractiveness where comfort is a priority, resulting in homes that stand out for their functionality, versatility and excellence. Spaces, volumes and noble materials combine to provide the complex with the highest standards of quality and efficiency. The work of the prestigious international studio Bueso - Inchausti & Rein Arquitectos, we are talking about properties that are authentic masterpieces of contemporary architecture. This development is one of the most select traditional enclaves in Madrid, a privileged setting away from the hustle and bustle of the city centre, but close to all that the capital has to offer. An exclusive area surrounded by green areas and a growing gastronomic and leisure offer. In addition, Valdemarin is highly valued for its proximity to first class educational centres, the best hospitals in [...]

## **FEATURES**

Surface 680 m<sup>2</sup> / 1,500 m<sup>2</sup> terrace 6 Rooms 6 Toilets

- ✓ Views
- Has parking
- Heating
- ✓ Boxroom
- ✓ AACC
- ✓ Terrace
- Backyard
- ✓ Pool

(Valdemarín) Ref: ONM2403002