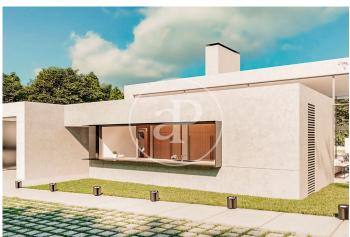

## Detached new build villas in Valdemarín

LAST UNITS! Residential development made up of unique villas located on private plots of up to 2,500 square metres in one of the most exclusive areas of Madrid. Nine exclusive individual villas distributed on a single floor, with swimming pool, garden and spacious rooms that flow and communicate with each other. A project of enormous quality and attractiveness where comfort is a priority, resulting in homes that stand out for their functionality, versatility and excellence. Spaces, volumes and noble materials combine to provide the complex with the highest standards of quality and efficiency. The work of the prestigious international studio Bueso - Inchausti & Rein Arquitectos, we are talking about properties that are authentic masterpieces of contemporary architecture. This development is one of the most select traditional enclaves in Madrid, a privileged setting away from the hustle and bustle of the city centre, but close to all that the capital has to offer. An exclusive area surrounded by green areas and a growing gastronomic and leisure offer. In addition, Valdemarin is highly valued for its proximity to first class educational centres, the best hospitals in [...]

## **FEATURES**

Surface 680 m<sup>2</sup> / 1,500 m<sup>2</sup> terrace 6 Rooms 6 Toilets

- ✓ Views
- Has parking
- Heating
- ✓ Boxroom
- ✓ AACC
- ✓ Terrace
- Backyard
- ✓ Pool

(Valdemarín) Ref: ONM2403002