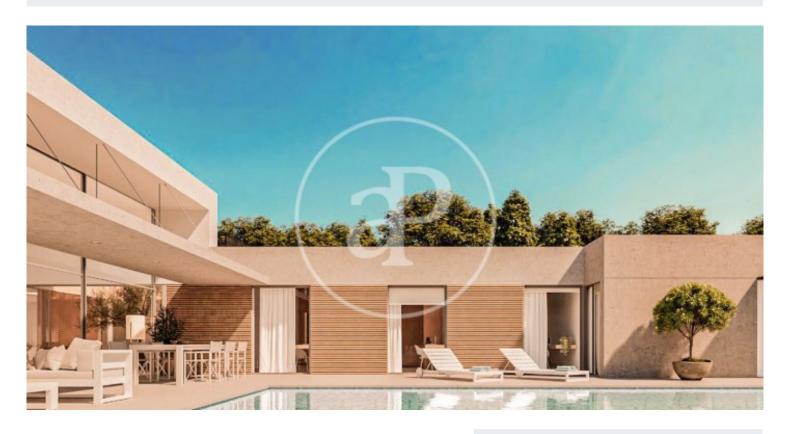

## Detached new build villas in Valdemarín

LAST UNITS! Residential development made up of unique villas located on private plots of up to 2,500 square metres in one of the most exclusive areas of Madrid. Nine exclusive individual villas distributed on a single floor, with swimming pool, garden and spacious rooms that flow and communicate with each other. A project of enormous quality and attractiveness where comfort is a priority, resulting in homes that stand out for their functionality, versatility and excellence. Spaces, volumes and noble materials combine to provide the complex with the highest standards of quality and efficiency. The work of the prestigious international studio Bueso - Inchausti & Rein Arquitectos, we are talking about properties that are authentic masterpieces of contemporary architecture. This development is one of the most select traditional enclaves in Madrid, a privileged setting away from the hustle and bustle of the city centre, but close to all that the capital has to offer. An exclusive area surrounded by green areas and a growing gastronomic and leisure offer. In addition, Valdemarin is highly valued for its proximity to first class educational centres, the best hospitals in [...]

## **FEATURES**

Surface 680 m<sup>2</sup> / 1,500 m<sup>2</sup> terrace 6 Rooms 6 Toilets

- ✓ Views
- Has parking
- Heating
- ✓ Boxroom
- ✓ AACC
- ✓ Terrace
- Backyard
- ✓ Pool

(Valdemarín) Ref: ONM2403002