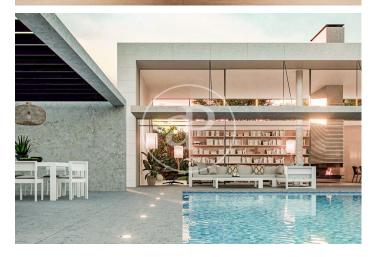

## Detached new build villas in Valdemarín

LAST UNITS! Residential development made up of unique villas located on private plots of up to 2,500 square metres in one of the most exclusive areas of Madrid. Nine exclusive individual villas distributed on a single floor, with swimming pool, garden and spacious rooms that flow and communicate with each other. A project of enormous quality and attractiveness where comfort is a priority, resulting in homes that stand out for their functionality, versatility and excellence. Spaces, volumes and noble materials combine to provide the complex with the highest standards of quality and efficiency. The work of the prestigious international studio Bueso - Inchausti & Rein Arquitectos, we are talking about properties that are authentic masterpieces of contemporary architecture. This development is one of the most select traditional enclaves in Madrid, a privileged setting away from the hustle and bustle of the city centre, but close to all that the capital has to offer. An exclusive area surrounded by green areas and a growing gastronomic and leisure offer. In addition, Valdemarin is highly valued for its proximity to first class educational centres, the best hospitals in [...]

## **FEATURES**

Surface 680 m<sup>2</sup> / 1,500 m<sup>2</sup> terrace 6 Rooms 6 Toilets

- ✓ Views
- Has parking
- Heating
- ✓ Boxroom
- ✓ AACC
- ✓ Terrace
- Backyard
- ✓ Pool

(Valdemarín) Ref: ONM2403002