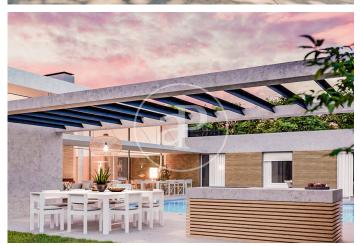

## Detached new build villas in Valdemarín

LAST UNITS! Residential development made up of unique villas located on private plots of up to 2,500 square metres in one of the most exclusive areas of Madrid. Nine exclusive individual villas distributed on a single floor, with swimming pool, garden and spacious rooms that flow and communicate with each other. A project of enormous quality and attractiveness where comfort is a priority, resulting in homes that stand out for their functionality, versatility and excellence. Spaces, volumes and noble materials combine to provide the complex with the highest standards of quality and efficiency. The work of the prestigious international studio Bueso - Inchausti & Rein Arquitectos, we are talking about properties that are authentic masterpieces of contemporary architecture. This development is one of the most select traditional enclaves in Madrid, a privileged setting away from the hustle and bustle of the city centre, but close to all that the capital has to offer. An exclusive area surrounded by green areas and a growing gastronomic and leisure offer. In addition, Valdemarin is highly valued for its proximity to first class educational centres, the best hospitals in [...]

## **FEATURES**

Surface 680 m<sup>2</sup> / 1,500 m<sup>2</sup> terrace 6 Rooms 6 Toilets

- ✓ Views
- Has parking
- Heating
- ✓ Boxroom
- ✓ AACC
- ✓ Terrace
- Backyard
- ✓ Pool

(Valdemarín) Ref: ONM2403002