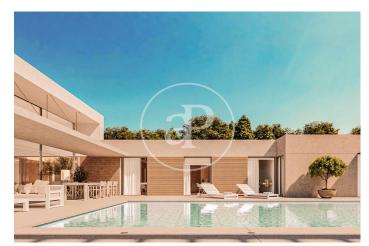

## Detached new build villas in Valdemarín

LAST UNITS! Residential development made up of unique villas located on private plots of up to 2,500 square metres in one of the most exclusive areas of Madrid. Nine exclusive individual villas distributed on a single floor, with swimming pool, garden and spacious rooms that flow and communicate with each other. A project of enormous quality and attractiveness where comfort is a priority, resulting in homes that stand out for their functionality, versatility and excellence. Spaces, volumes and noble materials combine to provide the complex with the highest standards of quality and efficiency. The work of the prestigious international studio Bueso - Inchausti & Rein Arquitectos, we are talking about properties that are authentic masterpieces of contemporary architecture. This development is one of the most select traditional enclaves in Madrid, a privileged setting away from the hustle and bustle of the city centre, but close to all that the capital has to offer. An exclusive area surrounded by green areas and a growing gastronomic and leisure offer. In addition, Valdemarin is highly valued for its proximity to first class educational centres, the best hospitals in [...]