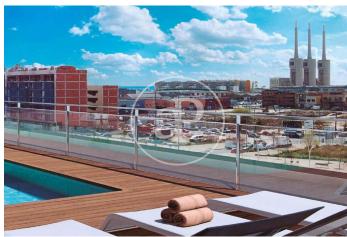

## New Developments in Badalona - Residencial Marenostrum

Marenostrum is a new development of 206 homes with 2, 3 and 4 bedrooms. The common areas are exceptional, two communal swimming pools and a playground ideal to merge with the tranquility that breathes in an environment that will surprise you. The residential complex is located next to the Badalona Port Canal and has spectacular private terraces with views over the Mediterranean coastline. The location is exceptional, just 3 km from Barcelona and with direct access to the best beaches in the area. It stands on the coast of the Mediterranean Sea and is considered the gateway to the coastal region of Maresme. It is only 30 minutes by car from the capital and the Prat Airport, close to the center of Badalona, with all the essential services, sports and cultural facilities you will need for your new day to day life.

## **FEATURES**

Surface 96 m<sup>2</sup> / 100 m<sup>2</sup> terrace 3 Rooms

2 Toilets

✓ Views

Has parking

- Heating
- ✓ Boxroom
- ✓ AACC
- ✓ Terrace
- ✓ Pool
- ✓ Lift

Price 542,000 €

(Badalona) Ref: ONB2306002