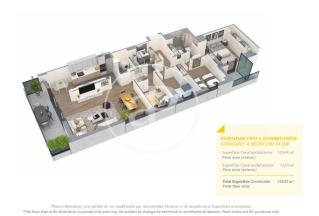

## **FEATURES**

Surface 96 m<sup>2</sup> / 100 m<sup>2</sup> terrace 3 Rooms

2 Toilets

✓ Views

Has parking

- Heating
- ✓ Boxroom
- ✓ AACC
- ✓ Terrace
- ✓ Pool
- ✓ Lift

Price 542,000 €

(Badalona) Ref: ONB2306002