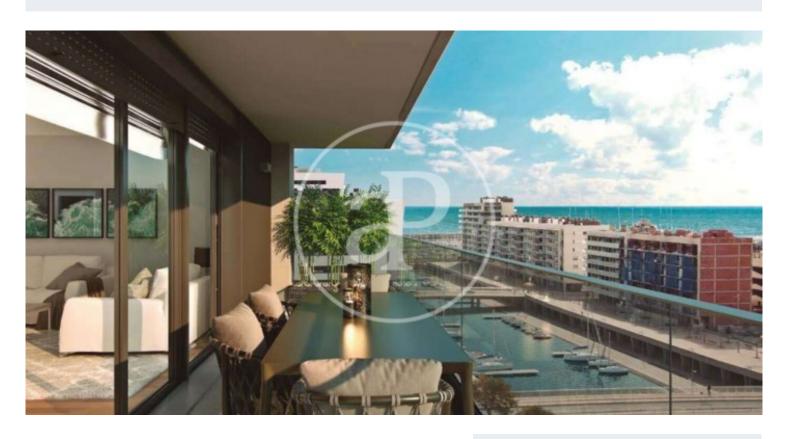

## New Developments in Badalona - Residencial Marenostrum

Marenostrum is a new development of 206 homes with 2, 3 and 4 bedrooms. The common areas are exceptional, two communal swimming pools and a playground ideal to merge with the tranquility that breathes in an environment that will surprise you. The residential complex is located next to the Badalona Port Canal and has spectacular private terraces with views over the Mediterranean coastline. The location is exceptional, just 3 km from Barcelona and with direct access to the best beaches in the area. It stands on the coast of the Mediterranean Sea and is considered the gateway to the coastal region of Maresme. It is only 30 minutes by car from the capital and the Prat Airport, close to the center of Badalona, with all the essential services, sports and cultural facilities you will need for your new day to day life.

## **FEATURES**

Surface 96 m<sup>2</sup> / 100 m<sup>2</sup> terrace 3 Rooms

2 Toilets

✓ Views

Has parking

- Heating
- ✓ Boxroom
- ✓ AACC
- ✓ Terrace
- ✓ Pool
- ✓ Lift

Price 542,000 €

(Badalona) Ref: ONB2306002