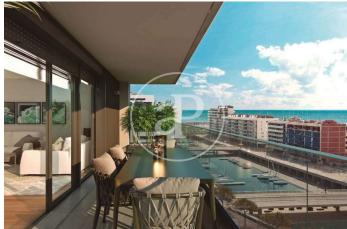

## New Developments in Badalona - Residencial Marenostrum

Marenostrum is a new development of 206 homes with 2, 3 and 4 bedrooms. The common areas are exceptional, two communal swimming pools and a playground ideal to merge with the tranquility that breathes in an environment that will surprise you. The residential complex is located next to the Badalona Port Canal and has spectacular private terraces with views over the Mediterranean coastline. The location is exceptional, just 3 km from Barcelona and with direct access to the best beaches in the area. It stands on the coast of the Mediterranean Sea and is considered the gateway to the coastal region of Maresme. It is only 30 minutes by car from the capital and the Prat Airport, close to the center of Badalona, with all the essential services, sports and cultural facilities you will need for your new day to day life.

## **FEATURES**

Surface 96 m<sup>2</sup> / 100 m<sup>2</sup> terrace 3 Rooms

2 Toilets

✓ Views

Has parking

- Heating
- ✓ Boxroom
- ✓ AACC
- ✓ Terrace
- ✓ Pool
- ✓ Lift

Price 542,000 €

(Badalona) Ref: ONB2306002