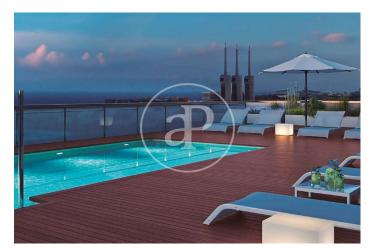

## New Developments in Badalona - Residencial Marenostrum

Marenostrum is a new development of 206 homes with 2, 3 and 4 bedrooms. The common areas are exceptional, two communal swimming pools and a playground ideal to merge with the tranquility that breathes in an environment that will surprise you. The residential complex is located next to the Badalona Port Canal and has spectacular private terraces with views over the Mediterranean coastline. The location is exceptional, just 3 km from Barcelona and with direct access to the best beaches in the area. It stands on the coast of the Mediterranean Sea and is considered the gateway to the coastal region of Maresme. It is only 30 minutes by car from the capital and the Prat Airport, close to the center of Badalona, with all the essential services, sports and cultural facilities you will need for your new day to day life.