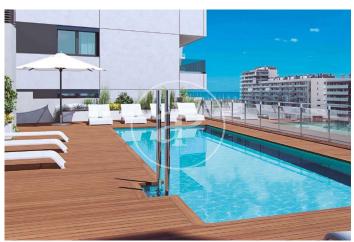

## New Developments in Badalona - Residencial Marenostrum

Marenostrum is a new development of 206 homes with 2, 3 and 4 bedrooms. The common areas are exceptional, two communal swimming pools and a playground ideal to merge with the tranquility that breathes in an environment that will surprise you. The residential complex is located next to the Badalona Port Canal and has spectacular private terraces with views over the Mediterranean coastline. The location is exceptional, just 3 km from Barcelona and with direct access to the best beaches in the area. It stands on the coast of the Mediterranean Sea and is considered the gateway to the coastal region of Maresme. It is only 30 minutes by car from the capital and the Prat Airport, close to the center of Badalona, with all the essential services, sports and cultural facilities you will need for your new day to day life.