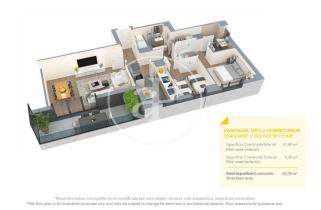

## **FEATURES**

Surface 96 m<sup>2</sup> / 100 m<sup>2</sup> terrace 3 Rooms

2 Toilets

✓ Views

Has parking

- Heating
- ✓ Boxroom
- ✓ AACC
- ✓ Terrace
- ✓ Pool
- ✓ Lift

Price 542,000 €

(Badalona) Ref: ONB2306002