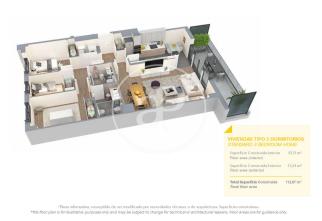

## **FEATURES**

Surface 96 m<sup>2</sup> / 100 m<sup>2</sup> terrace 3 Rooms

2 Toilets

✓ Views

Has parking

- Heating
- ✓ Boxroom
- ✓ AACC
- ✓ Terrace
- ✓ Pool
- ✓ Lift

Price 542,000 €

(Badalona) Ref: ONB2306002