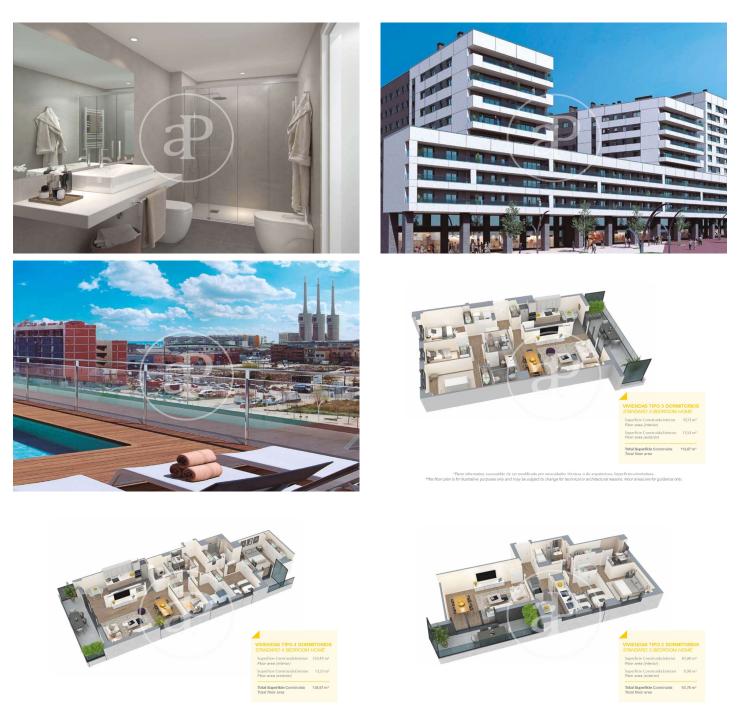

## New Developments in Badalona - Residencial Marenostrum

Marenostrum is a new development of 206 homes with 2, 3 and 4 bedrooms. The common areas are exceptional, two communal swimming pools and a playground ideal to merge with the tranquility that breathes in an environment that will surprise you. The residential complex is located next to the Badalona Port Canal and has spectacular private terraces with views over the Mediterranean coastline. The location is exceptional, just 3 km from Barcelona and with direct access to the best beaches in the area. It stands on the coast of the Mediterranean Sea and is considered the gateway to the coastal region of Maresme. It is only 30 minutes by car from the capital and the Prat Airport, close to the center of Badalona, with all the essential services, sports and cultural facilities you will need for your new day to day life.

## FEATURES

Surface 110 m<sup>2</sup> / 14 m<sup>2</sup> terrace 3 Rooms 2 Toilets

- 🗸 Views
- Has parking
- HeatingBoxroom
- AACC
- Terrace
- Pool
- 🗸 Lift

(Badalona)

Paseo de Gracia 85 Tel: 93 528 89 08 https://www.aproperties.es

"Plano informativo, susceptible de ser modificado por necesidades técnicas o de arquitectura. Superficies orientativas. "This floor plan is for illustrative purposes only and may be subject to change for technical or architectural reasons. Floor areas are for guidance only.