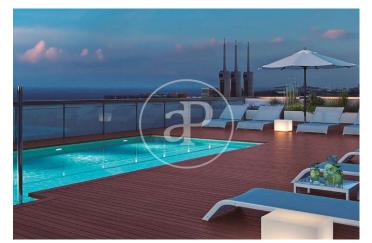

## New Developments in Badalona - Residencial Marenostrum

Marenostrum is a new development of 206 homes with 2, 3 and 4 bedrooms. The common areas are exceptional, two communal swimming pools and a playground ideal to merge with the tranquility that breathes in an environment that will surprise you. The residential complex is located next to the Badalona Port Canal and has spectacular private terraces with views over the Mediterranean coastline. The location is exceptional, just 3 km from Barcelona and with direct access to the best beaches in the area. It stands on the coast of the Mediterranean Sea and is considered the gateway to the coastal region of Maresme. It is only 30 minutes by car from the capital and the Prat Airport, close to the center of Badalona, with all the essential services, sports and cultural facilities you will need for your new day to day life.