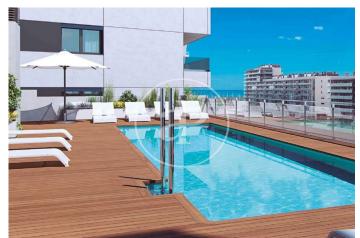

## New Developments in Badalona - Residencial Marenostrum

Marenostrum is a new development of 206 homes with 2, 3 and 4 bedrooms. The common areas are exceptional, two communal swimming pools and a playground ideal to merge with the tranquility that breathes in an environment that will surprise you. The residential complex is located next to the Badalona Port Canal and has spectacular private terraces with views over the Mediterranean coastline. The location is exceptional, just 3 km from Barcelona and with direct access to the best beaches in the area. It stands on the coast of the Mediterranean Sea and is considered the gateway to the coastal region of Maresme. It is only 30 minutes by car from the capital and the Prat Airport, close to the center of Badalona, with all the essential services, sports and cultural facilities you will need for your new day to day life.

## FEATURES

Surface 110 m<sup>2</sup> / 14 m<sup>2</sup> terrace 3 Rooms 2 Toilets

- 🗸 Views
- Has parking
- HeatingBoxroom
- AACC
- Terrace
- Pool
- 🗸 Lift

(Badalona)

Paseo de Gracia 85 Tel: 93 528 89 08 https://www.aproperties.es