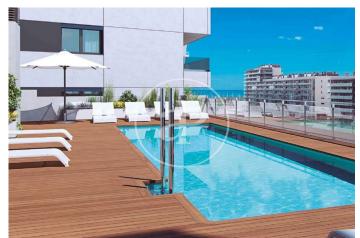

## New Developments in Badalona - Residencial Marenostrum

Marenostrum is a new development of 206 homes with 2, 3 and 4 bedrooms. The common areas are exceptional, two communal swimming pools and a playground ideal to merge with the tranquility that breathes in an environment that will surprise you. The residential complex is located next to the Badalona Port Canal and has spectacular private terraces with views over the Mediterranean coastline. The location is exceptional, just 3 km from Barcelona and with direct access to the best beaches in the area. It stands on the coast of the Mediterranean Sea and is considered the gateway to the coastal region of Maresme. It is only 30 minutes by car from the capital and the Prat Airport, close to the center of Badalona, with all the essential services, sports and cultural facilities you will need for your new day to day life.

## **FEATURES**

Surface 121 m<sup>2</sup> / 25 m<sup>2</sup> terrace 3 Rooms 2 Toilets

- 🗸 Views
- Has parking
- HeatingBoxroom
- ✓ Terrace
- Pool
- 🗸 Lift

(Badalona)

Paseo de Gracia 85 Tel: 93 528 89 08 https://www.aproperties.es