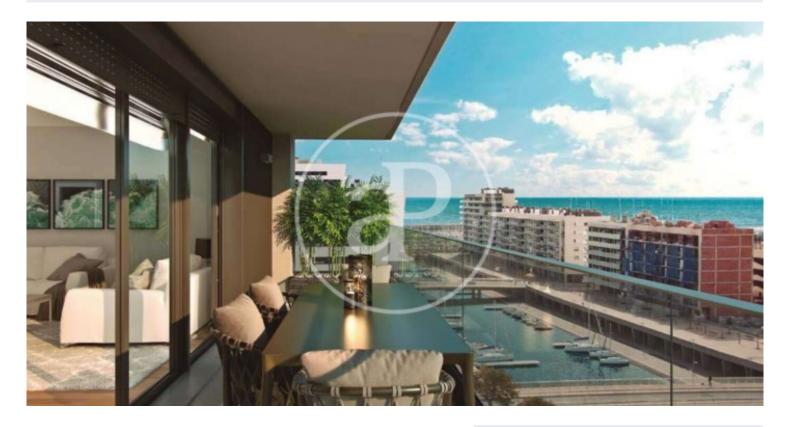

## New Developments in Badalona - Residencial Marenostrum

Marenostrum is a new development of 206 homes with 2, 3 and 4 bedrooms. The common areas are exceptional, two communal swimming pools and a playground ideal to merge with the tranquility that breathes in an environment that will surprise you. The residential complex is located next to the Badalona Port Canal and has spectacular private terraces with views over the Mediterranean coastline. The location is exceptional, just 3 km from Barcelona and with direct access to the best beaches in the area. It stands on the coast of the Mediterranean Sea and is considered the gateway to the coastal region of Maresme. It is only 30 minutes by car from the capital and the Prat Airport, close to the center of Badalona, with all the essential services, sports and cultural facilities you will need for your new day to day life.

## **FEATURES**

Surface 121 m<sup>2</sup> / 25 m<sup>2</sup> terrace 3 Rooms 2 Toilets

- 🗸 Views
- Has parking
- HeatingBoxroom
- ✓ Terrace
- Pool
- 🗸 Lift

(Badalona)

Paseo de Gracia 85 Tel: 93 528 89 08 https://www.aproperties.es