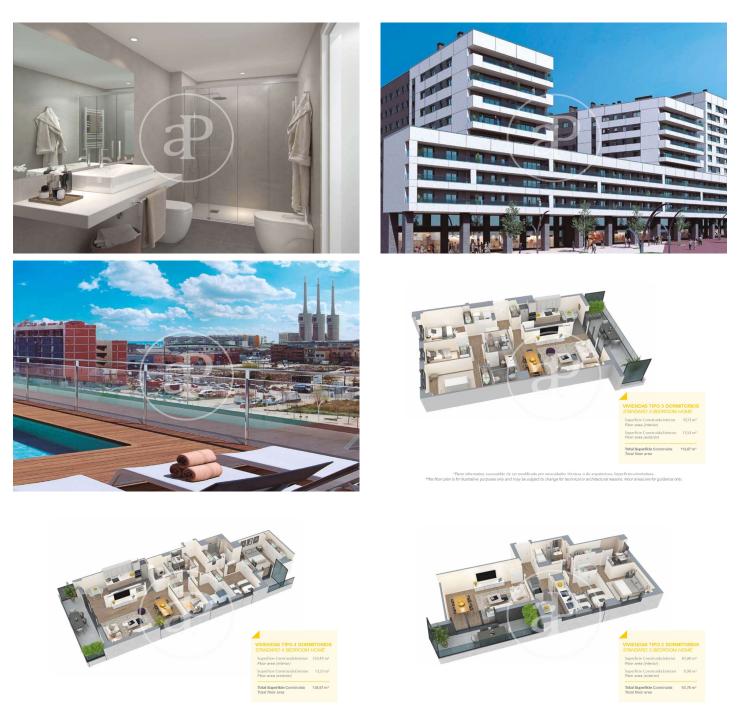

## New Developments in Badalona - Residencial Marenostrum

Marenostrum is a new development of 206 homes with 2, 3 and 4 bedrooms. The common areas are exceptional, two communal swimming pools and a playground ideal to merge with the tranquility that breathes in an environment that will surprise you. The residential complex is located next to the Badalona Port Canal and has spectacular private terraces with views over the Mediterranean coastline. The location is exceptional, just 3 km from Barcelona and with direct access to the best beaches in the area. It stands on the coast of the Mediterranean Sea and is considered the gateway to the coastal region of Maresme. It is only 30 minutes by car from the capital and the Prat Airport, close to the center of Badalona, with all the essential services, sports and cultural facilities you will need for your new day to day life.

## **FEATURES**

Surface 121 m<sup>2</sup> / 25 m<sup>2</sup> terrace 3 Rooms 2 Toilets

- 🗸 Views
- Has parking
- HeatingBoxroom
- ✓ Terrace
- Pool
- 🗸 Lift

(Badalona)

Paseo de Gracia 85 Tel: 93 528 89 08 https://www.aproperties.es

"Plano informativo, susceptible de ser modificado por necesidades técnicas o de arquitectura. Superficies orientativas. "This floor plan is for illustrative purposes only and may be subject to change for technical or architectural reasons. Floor areas are for guidance only.