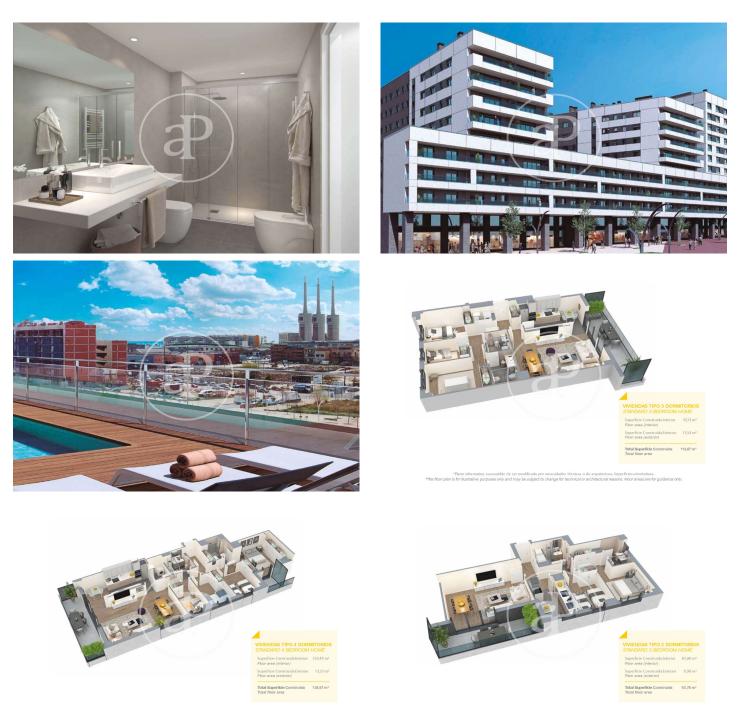

## New Developments in Badalona - Residencial Marenostrum

Marenostrum is a new development of 206 homes with 2, 3 and 4 bedrooms. The common areas are exceptional, two communal swimming pools and a playground ideal to merge with the tranquility that breathes in an environment that will surprise you. The residential complex is located next to the Badalona Port Canal and has spectacular private terraces with views over the Mediterranean coastline. The location is exceptional, just 3 km from Barcelona and with direct access to the best beaches in the area. It stands on the coast of the Mediterranean Sea and is considered the gateway to the coastal region of Maresme. It is only 30 minutes by car from the capital and the Prat Airport, close to the center of Badalona, with all the essential services, sports and cultural facilities you will need for your new day to day life.

## FEATURES

Surface 119 m<sup>2</sup> / 13 m<sup>2</sup> terrace 3 Rooms 2 Toilets

- 🗸 Views
- Has parking
- HeatingBoxroom
- Doxiooi
- AACC
- Terrace
- Pool
- 🗸 Lift

(Badalona)

Paseo de Gracia 85 Tel: 93 528 89 08 https://www.aproperties.es

"Plano informativo, susceptible de ser modificado por necesidades técnicas o de arquitectura. Superficies orientativas. "This floor plan is for illustrative purposes only and may be subject to change for technical or architectural reasons. Floor areas are for guidance only.