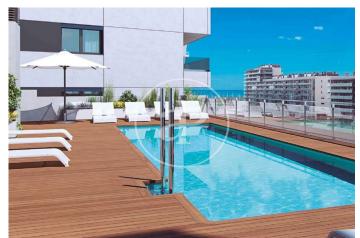

## New Developments in Badalona - Residencial Marenostrum

Marenostrum is a new development of 206 homes with 2, 3 and 4 bedrooms. The common areas are exceptional, two communal swimming pools and a playground ideal to merge with the tranquility that breathes in an environment that will surprise you. The residential complex is located next to the Badalona Port Canal and has spectacular private terraces with views over the Mediterranean coastline. The location is exceptional, just 3 km from Barcelona and with direct access to the best beaches in the area. It stands on the coast of the Mediterranean Sea and is considered the gateway to the coastal region of Maresme. It is only 30 minutes by car from the capital and the Prat Airport, close to the center of Badalona, with all the essential services, sports and cultural facilities you will need for your new day to day life.

## FEATURES

Surface 119 m<sup>2</sup> / 13 m<sup>2</sup> terrace 3 Rooms 2 Toilets

- 🗸 Views
- Has parking
- HeatingBoxroom
- Doxiooi
- AACC
- Terrace
- Pool
- 🗸 Lift

(Badalona)

Paseo de Gracia 85 Tel: 93 528 89 08 https://www.aproperties.es