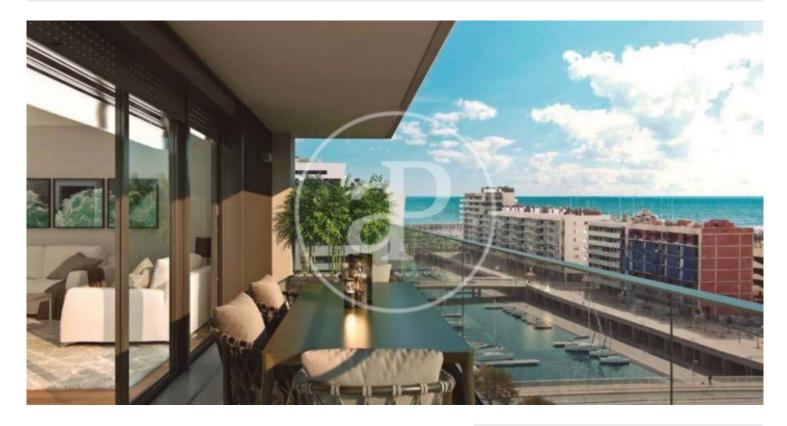

## New Developments in Badalona - Residencial Marenostrum

Marenostrum is a new development of 206 homes with 2, 3 and 4 bedrooms. The common areas are exceptional, two communal swimming pools and a playground ideal to merge with the tranquility that breathes in an environment that will surprise you. The residential complex is located next to the Badalona Port Canal and has spectacular private terraces with views over the Mediterranean coastline. The location is exceptional, just 3 km from Barcelona and with direct access to the best beaches in the area. It stands on the coast of the Mediterranean Sea and is considered the gateway to the coastal region of Maresme. It is only 30 minutes by car from the capital and the Prat Airport, close to the center of Badalona, with all the essential services, sports and cultural facilities you will need for your new day to day life.

## FEATURES

Surface 119 m<sup>2</sup> / 13 m<sup>2</sup> terrace 3 Rooms 2 Toilets

- 🗸 Views
- Has parking
- HeatingBoxroom
- Doxiooi
- AACC
- Terrace
- Pool
- 🗸 Lift

(Badalona)

Paseo de Gracia 85 Tel: 93 528 89 08 https://www.aproperties.es