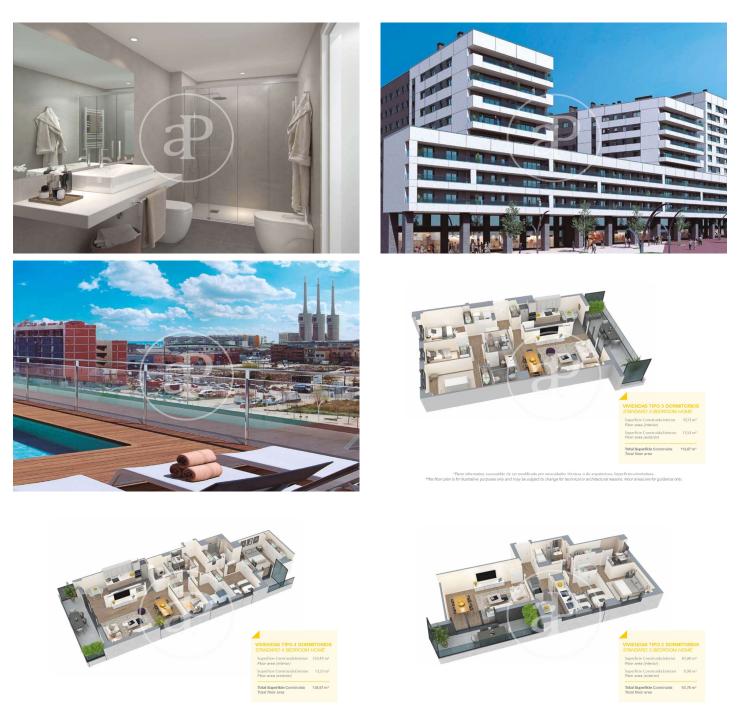

## New Developments in Badalona - Residencial Marenostrum

Marenostrum is a new development of 206 homes with 2, 3 and 4 bedrooms. The common areas are exceptional, two communal swimming pools and a playground ideal to merge with the tranquility that breathes in an environment that will surprise you. The residential complex is located next to the Badalona Port Canal and has spectacular private terraces with views over the Mediterranean coastline. The location is exceptional, just 3 km from Barcelona and with direct access to the best beaches in the area. It stands on the coast of the Mediterranean Sea and is considered the gateway to the coastal region of Maresme. It is only 30 minutes by car from the capital and the Prat Airport, close to the center of Badalona, with all the essential services, sports and cultural facilities you will need for your new day to day life.

## FEATURES

Surface 111 m<sup>2</sup> / 13 m<sup>2</sup> terrace 3 Rooms 2 Toilets

- 🗸 Views
- Has parking
- HeatingBoxroom
- ✓ AACC
- ✓ Terrace
- Pool
- 🗸 Lift

(Badalona)

Paseo de Gracia 85 Tel: 93 528 89 08 https://www.aproperties.es

"Plano informativo, susceptible de ser modificado por necesidades técnicas o de arquitectura. Superficies orientativas. "This floor plan is for illustrative purposes only and may be subject to change for technical or architectural reasons. Floor areas are for guidance only.