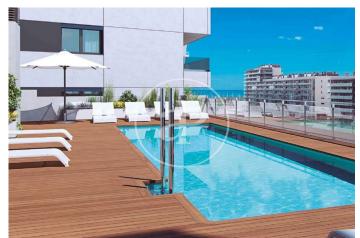

## New Developments in Badalona - Residencial Marenostrum

Marenostrum is a new development of 206 homes with 2, 3 and 4 bedrooms. The common areas are exceptional, two communal swimming pools and a playground ideal to merge with the tranquility that breathes in an environment that will surprise you. The residential complex is located next to the Badalona Port Canal and has spectacular private terraces with views over the Mediterranean coastline. The location is exceptional, just 3 km from Barcelona and with direct access to the best beaches in the area. It stands on the coast of the Mediterranean Sea and is considered the gateway to the coastal region of Maresme. It is only 30 minutes by car from the capital and the Prat Airport, close to the center of Badalona, with all the essential services, sports and cultural facilities you will need for your new day to day life.

## FEATURES

Surface 111 m<sup>2</sup> / 13 m<sup>2</sup> terrace 3 Rooms 2 Toilets

- 🗸 Views
- Has parking
- HeatingBoxroom
- ✓ AACC
- ✓ Terrace
- Pool
- 🗸 Lift

(Badalona)

Paseo de Gracia 85 Tel: 93 528 89 08 https://www.aproperties.es