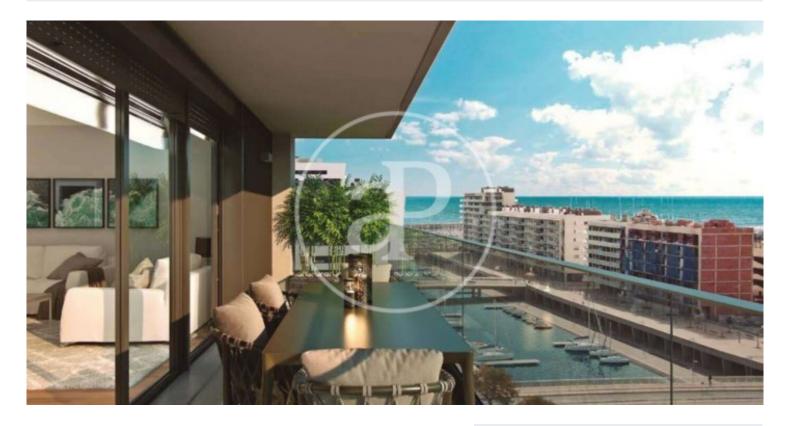

## New Developments in Badalona - Residencial Marenostrum

Marenostrum is a new development of 206 homes with 2, 3 and 4 bedrooms. The common areas are exceptional, two communal swimming pools and a playground ideal to merge with the tranquility that breathes in an environment that will surprise you. The residential complex is located next to the Badalona Port Canal and has spectacular private terraces with views over the Mediterranean coastline. The location is exceptional, just 3 km from Barcelona and with direct access to the best beaches in the area. It stands on the coast of the Mediterranean Sea and is considered the gateway to the coastal region of Maresme. It is only 30 minutes by car from the capital and the Prat Airport, close to the center of Badalona, with all the essential services, sports and cultural facilities you will need for your new day to day life.

## FEATURES

Surface 111 m<sup>2</sup> / 13 m<sup>2</sup> terrace 3 Rooms 2 Toilets

- 🗸 Views
- Has parking
- HeatingBoxroom
- ✓ AACC
- ✓ Terrace
- Pool
- 🗸 Lift

(Badalona)

Paseo de Gracia 85 Tel: 93 528 89 08 https://www.aproperties.es