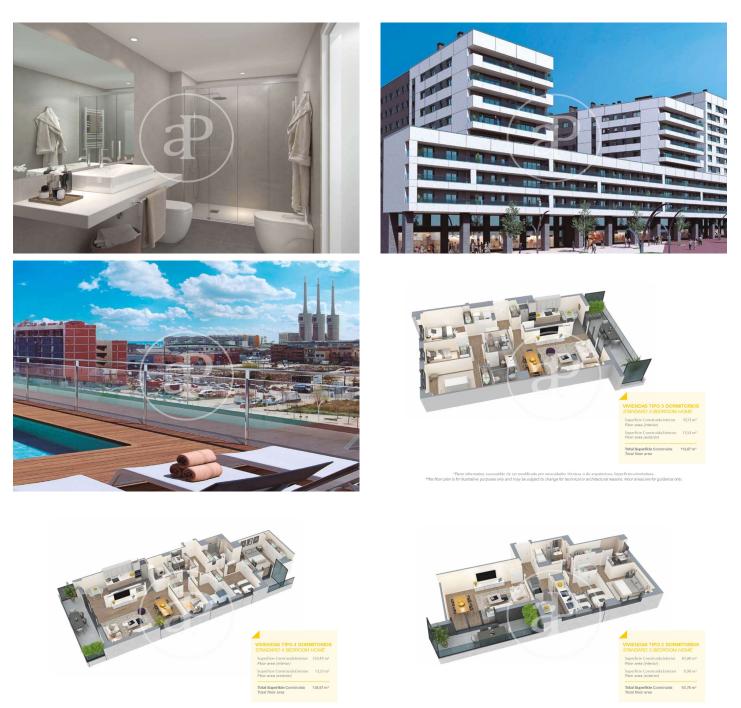

## New Developments in Badalona - Residencial Marenostrum

Marenostrum is a new development of 206 homes with 2, 3 and 4 bedrooms. The common areas are exceptional, two communal swimming pools and a playground ideal to merge with the tranquility that breathes in an environment that will surprise you. The residential complex is located next to the Badalona Port Canal and has spectacular private terraces with views over the Mediterranean coastline. The location is exceptional, just 3 km from Barcelona and with direct access to the best beaches in the area. It stands on the coast of the Mediterranean Sea and is considered the gateway to the coastal region of Maresme. It is only 30 minutes by car from the capital and the Prat Airport, close to the center of Badalona, with all the essential services, sports and cultural facilities you will need for your new day to day life.

## **FEATURES**

Surface 129 m<sup>2</sup> / 14 m<sup>2</sup> terrace 4 Rooms 2 Toilets

- 🗸 Views
- Has parking
- HeatingBoxroom
- ✓ AACC
- 7700
- Terrace
- Pool
- 🗸 Lift

(Badalona)

Paseo de Gracia 85 Tel: 93 528 89 08 https://www.aproperties.es

"Plano informativo, susceptible de ser modificado por necesidades técnicas o de arquitectura. Superficies orientativas. "This floor plan is for illustrative purposes only and may be subject to change for technical or architectural reasons. Floor areas are for guidance only.