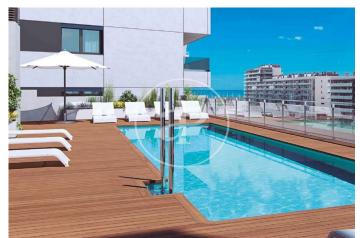

## New Developments in Badalona - Residencial Marenostrum

Marenostrum is a new development of 206 homes with 2, 3 and 4 bedrooms. The common areas are exceptional, two communal swimming pools and a playground ideal to merge with the tranquility that breathes in an environment that will surprise you. The residential complex is located next to the Badalona Port Canal and has spectacular private terraces with views over the Mediterranean coastline. The location is exceptional, just 3 km from Barcelona and with direct access to the best beaches in the area. It stands on the coast of the Mediterranean Sea and is considered the gateway to the coastal region of Maresme. It is only 30 minutes by car from the capital and the Prat Airport, close to the center of Badalona, with all the essential services, sports and cultural facilities you will need for your new day to day life.

## **FEATURES**

Surface 129 m<sup>2</sup> / 14 m<sup>2</sup> terrace 4 Rooms 2 Toilets

- 🗸 Views
- Has parking
- HeatingBoxroom
- ✓ AACC
- 7700
- Terrace
- Pool
- 🗸 Lift

(Badalona)

Paseo de Gracia 85 Tel: 93 528 89 08 https://www.aproperties.es