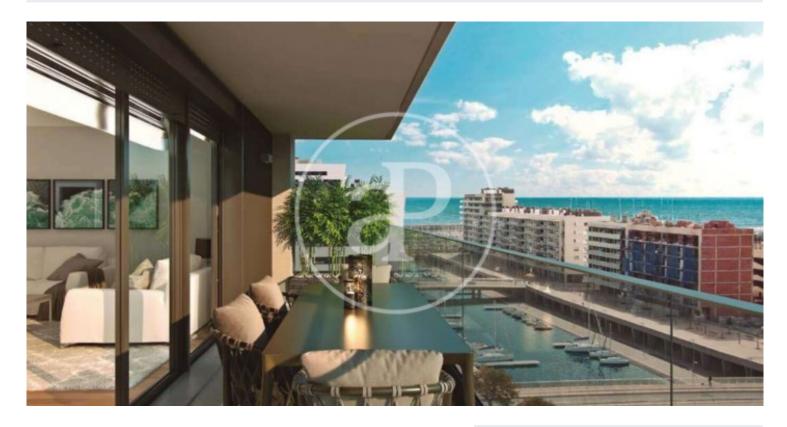

## New Developments in Badalona - Residencial Marenostrum

Marenostrum is a new development of 206 homes with 2, 3 and 4 bedrooms. The common areas are exceptional, two communal swimming pools and a playground ideal to merge with the tranquility that breathes in an environment that will surprise you. The residential complex is located next to the Badalona Port Canal and has spectacular private terraces with views over the Mediterranean coastline. The location is exceptional, just 3 km from Barcelona and with direct access to the best beaches in the area. It stands on the coast of the Mediterranean Sea and is considered the gateway to the coastal region of Maresme. It is only 30 minutes by car from the capital and the Prat Airport, close to the center of Badalona, with all the essential services, sports and cultural facilities you will need for your new day to day life.

## **FEATURES**

Surface 129 m<sup>2</sup> / 14 m<sup>2</sup> terrace 4 Rooms 2 Toilets

- 🗸 Views
- Has parking
- HeatingBoxroom
- ✓ AACC
- 7700
- Terrace
- Pool
- 🗸 Lift

(Badalona)

Paseo de Gracia 85 Tel: 93 528 89 08 https://www.aproperties.es