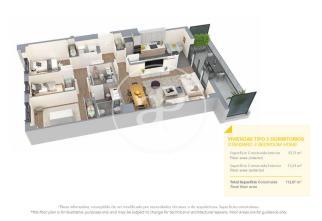

## **FEATURES**

Surface 112 m<sup>2</sup> / 13 m<sup>2</sup> terrace 3 Rooms

2 Toilets

✓ Views

Has parking

- Heating
- ✓ Boxroom
- ✓ AACC
- ✓ Terrace
- ✓ Pool
- ✓ Lift

Price 544,500 €

(Badalona) Ref: ONB2306002