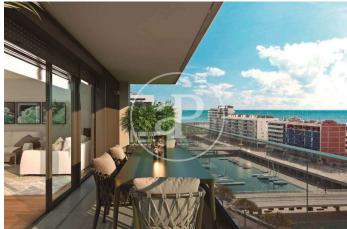

## New Developments in Badalona - Residencial Marenostrum

Marenostrum is a new development of 206 homes with 2, 3 and 4 bedrooms. The common areas are exceptional, two communal swimming pools and a playground ideal to merge with the tranquility that breathes in an environment that will surprise you. The residential complex is located next to the Badalona Port Canal and has spectacular private terraces with views over the Mediterranean coastline. The location is exceptional, just 3 km from Barcelona and with direct access to the best beaches in the area. It stands on the coast of the Mediterranean Sea and is considered the gateway to the coastal region of Maresme. It is only 30 minutes by car from the capital and the Prat Airport, close to the center of Badalona, with all the essential services, sports and cultural facilities you will need for your new day to day life.

## **FEATURES**

Surface 112 m<sup>2</sup> / 13 m<sup>2</sup> terrace 3 Rooms

2 Toilets

✓ Views

Has parking

- Heating
- ✓ Boxroom
- ✓ AACC
- ✓ Terrace
- ✓ Pool
- ✓ Lift

Price 544,500 €

(Badalona) Ref: ONB2306002