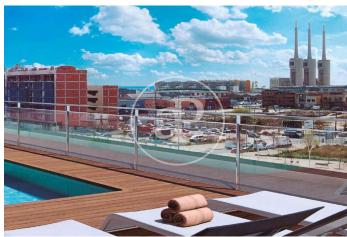

## New Developments in Badalona - Residencial Marenostrum

Marenostrum is a new development of 206 homes with 2, 3 and 4 bedrooms. The common areas are exceptional, two communal swimming pools and a playground ideal to merge with the tranquility that breathes in an environment that will surprise you. The residential complex is located next to the Badalona Port Canal and has spectacular private terraces with views over the Mediterranean coastline. The location is exceptional, just 3 km from Barcelona and with direct access to the best beaches in the area. It stands on the coast of the Mediterranean Sea and is considered the gateway to the coastal region of Maresme. It is only 30 minutes by car from the capital and the Prat Airport, close to the center of Badalona, with all the essential services, sports and cultural facilities you will need for your new day to day life.

## **FEATURES**

Surface 112 m<sup>2</sup> / 13 m<sup>2</sup> terrace 3 Rooms

2 Toilets

✓ Views

Has parking

- Heating
- ✓ Boxroom
- ✓ AACC
- ✓ Terrace
- ✓ Pool
- ✓ Lift

Price 544,500 €

(Badalona) Ref: ONB2306002