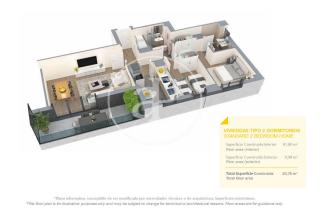

Badalona

Unit 2 A F2B Completion Q2 2025

## **FEATURES**

Surface 112 m<sup>2</sup> / 13 m<sup>2</sup> terrace 3 Rooms

2 Toilets

✓ Views

Has parking

- Heating
- ✓ Boxroom
- ✓ AACC
- ✓ Terrace
- ✓ Pool
- ✓ Lift

Price 544,500 €

(Badalona) Ref: ONB2306002