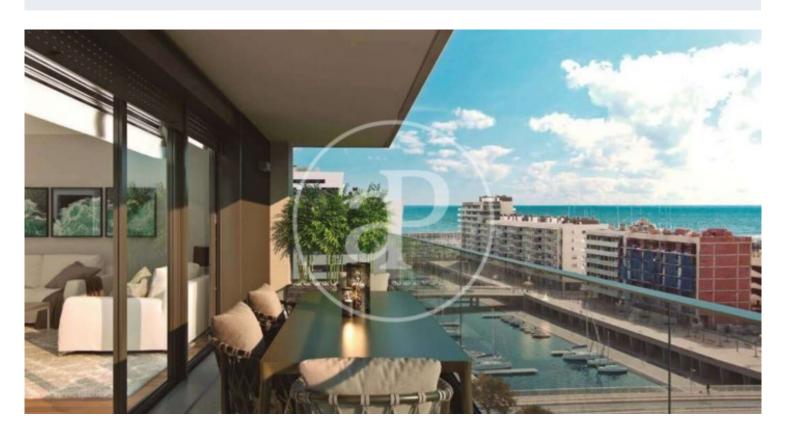

## New Developments in Badalona - Residencial Marenostrum

Marenostrum is a new development of 206 homes with 2, 3 and 4 bedrooms. The common areas are exceptional, two communal swimming pools and a playground ideal to merge with the tranquility that breathes in an environment that will surprise you. The residential complex is located next to the Badalona Port Canal and has spectacular private terraces with views over the Mediterranean coastline. The location is exceptional, just 3 km from Barcelona and with direct access to the best beaches in the area. It stands on the coast of the Mediterranean Sea and is considered the gateway to the coastal region of Maresme. It is only 30 minutes by car from the capital and the Prat Airport, close to the center of Badalona, with all the essential services, sports and cultural facilities you will need for your new day to day life.

## **FEATURES**

Surface 112 m<sup>2</sup> / 13 m<sup>2</sup> terrace 3 Rooms

2 Toilets

✓ Views

Has parking

- Heating
- ✓ Boxroom
- ✓ AACC
- ✓ Terrace
- ✓ Pool
- ✓ Lift

Price 544,500 €

(Badalona) Ref: ONB2306002