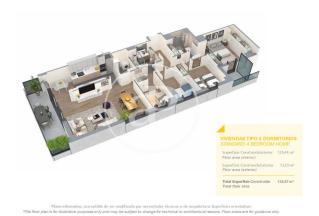

## **FEATURES**

Surface 112 m<sup>2</sup> / 13 m<sup>2</sup> terrace 3 Rooms

2 Toilets

✓ Views

Has parking

- Heating
- ✓ Boxroom
- ✓ AACC
- ✓ Terrace
- ✓ Pool
- ✓ Lift

Price 544,500 €

(Badalona) Ref: ONB2306002