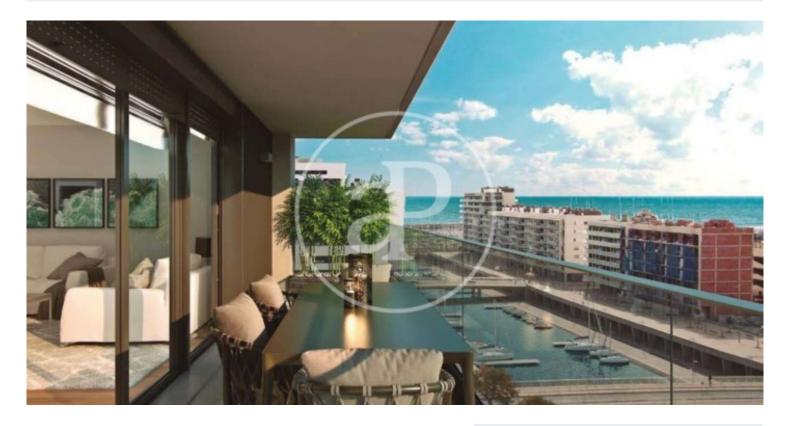

## New Developments in Badalona - Residencial Marenostrum

Marenostrum is a new development of 206 homes with 2, 3 and 4 bedrooms. The common areas are exceptional, two communal swimming pools and a playground ideal to merge with the tranquility that breathes in an environment that will surprise you. The residential complex is located next to the Badalona Port Canal and has spectacular private terraces with views over the Mediterranean coastline. The location is exceptional, just 3 km from Barcelona and with direct access to the best beaches in the area. It stands on the coast of the Mediterranean Sea and is considered the gateway to the coastal region of Maresme. It is only 30 minutes by car from the capital and the Prat Airport, close to the center of Badalona, with all the essential services, sports and cultural facilities you will need for your new day to day life.

## FEATURES

Surface 141 m<sup>2</sup> / 13 m<sup>2</sup> terrace 4 Rooms 2 Toilets

- 🗸 Views
- Has parking
- HeatingBoxroom
- ✓ AACC
- 7700
- Terrace
- Pool
- 🗸 Lift

(Badalona)

Paseo de Gracia 85 Tel: 93 528 89 08 https://www.aproperties.es