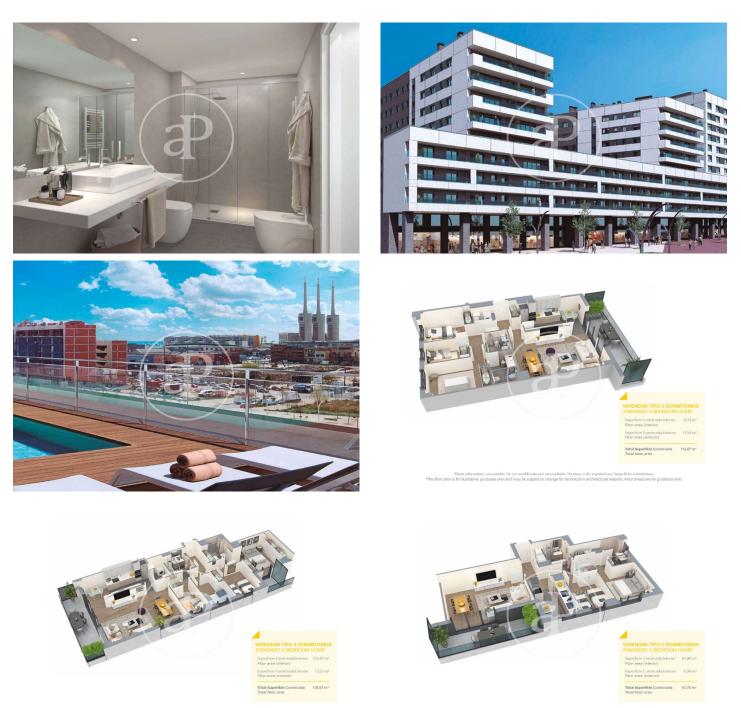

## New Developments in Badalona - Residencial Marenostrum

Marenostrum is a new development of 206 homes with 2, 3 and 4 bedrooms. The common areas are exceptional, two communal swimming pools and a playground ideal to merge with the tranquility that breathes in an environment that will surprise you. The residential complex is located next to the Badalona Port Canal and has spectacular private terraces with views over the Mediterranean coastline. The location is exceptional, just 3 km from Barcelona and with direct access to the best beaches in the area. It stands on the coast of the Mediterranean Sea and is considered the gateway to the coastal region of Maresme. It is only 30 minutes by car from the capital and the Prat Airport, close to the center of Badalona, with all the essential services, sports and cultural facilities you will need for your new day to day life.

## FEATURES

Surface 141 m<sup>2</sup> / 13 m<sup>2</sup> terrace 4 Rooms 2 Toilets

- 🗸 Views
- Has parking
- HeatingBoxroom
- ✓ AACC
- 7700
- Terrace
- Pool
- 🗸 Lift

(Badalona)

Paseo de Gracia 85 Tel: 93 528 89 08 https://www.aproperties.es

"Plano informativo, susceptible de ser modificado por necesidades técnicas o de arquitectura. Superficies orientativas. "This floor plan is for illustrative purposes only and may be subject to change for technical or architectural reasons. Floor areas are for guidance only.