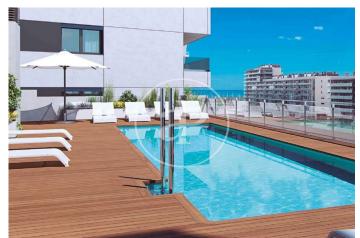

## New Developments in Badalona - Residencial Marenostrum

Marenostrum is a new development of 206 homes with 2, 3 and 4 bedrooms. The common areas are exceptional, two communal swimming pools and a playground ideal to merge with the tranquility that breathes in an environment that will surprise you. The residential complex is located next to the Badalona Port Canal and has spectacular private terraces with views over the Mediterranean coastline. The location is exceptional, just 3 km from Barcelona and with direct access to the best beaches in the area. It stands on the coast of the Mediterranean Sea and is considered the gateway to the coastal region of Maresme. It is only 30 minutes by car from the capital and the Prat Airport, close to the center of Badalona, with all the essential services, sports and cultural facilities you will need for your new day to day life.

## FEATURES

Surface 141 m<sup>2</sup> / 13 m<sup>2</sup> terrace 4 Rooms 2 Toilets

- 🗸 Views
- Has parking
- HeatingBoxroom
- ✓ AACC
- 7700
- Terrace
- Pool
- 🗸 Lift

(Badalona)

Paseo de Gracia 85 Tel: 93 528 89 08 https://www.aproperties.es