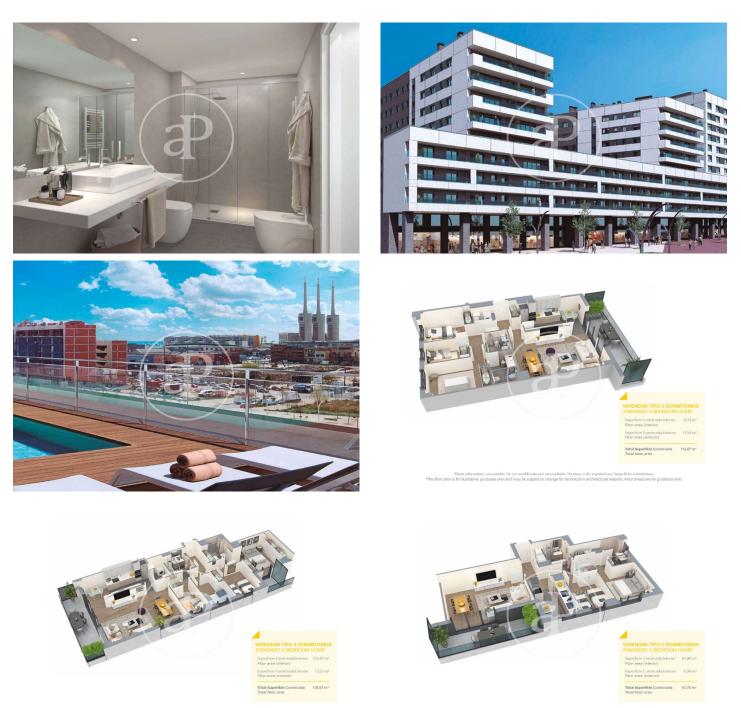

## New Developments in Badalona - Residencial Marenostrum

Marenostrum is a new development of 206 homes with 2, 3 and 4 bedrooms. The common areas are exceptional, two communal swimming pools and a playground ideal to merge with the tranquility that breathes in an environment that will surprise you. The residential complex is located next to the Badalona Port Canal and has spectacular private terraces with views over the Mediterranean coastline. The location is exceptional, just 3 km from Barcelona and with direct access to the best beaches in the area. It stands on the coast of the Mediterranean Sea and is considered the gateway to the coastal region of Maresme. It is only 30 minutes by car from the capital and the Prat Airport, close to the center of Badalona, with all the essential services, sports and cultural facilities you will need for your new day to day life.

## FEATURES

Surface 116 m<sup>2</sup> / 16 m<sup>2</sup> terrace 3 Rooms 2 Toilets

- 🗸 Views
- Has parking
- HeatingBoxroom
- AACC
- Terrace
- Pool
- 🗸 Lift

(Badalona)

Paseo de Gracia 85 Tel: 93 528 89 08 https://www.aproperties.es

"Plano informativo, susceptible de ser modificado por necesidades técnicas o de arquitectura. Superficies orientativas. "This floor plan is for illustrative purposes only and may be subject to change for technical or architectural reasons. Floor areas are for guidance only.