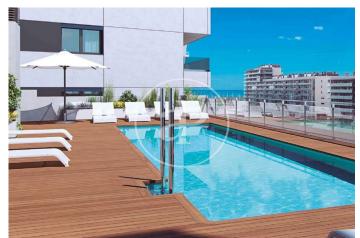

## New Developments in Badalona - Residencial Marenostrum

Marenostrum is a new development of 206 homes with 2, 3 and 4 bedrooms. The common areas are exceptional, two communal swimming pools and a playground ideal to merge with the tranquility that breathes in an environment that will surprise you. The residential complex is located next to the Badalona Port Canal and has spectacular private terraces with views over the Mediterranean coastline. The location is exceptional, just 3 km from Barcelona and with direct access to the best beaches in the area. It stands on the coast of the Mediterranean Sea and is considered the gateway to the coastal region of Maresme. It is only 30 minutes by car from the capital and the Prat Airport, close to the center of Badalona, with all the essential services, sports and cultural facilities you will need for your new day to day life.

## FEATURES

Surface 116 m<sup>2</sup> / 16 m<sup>2</sup> terrace 3 Rooms 2 Toilets

- 🗸 Views
- Has parking
- HeatingBoxroom
- AACC
- Terrace
- Pool
- 🗸 Lift

(Badalona)

Paseo de Gracia 85 Tel: 93 528 89 08 https://www.aproperties.es