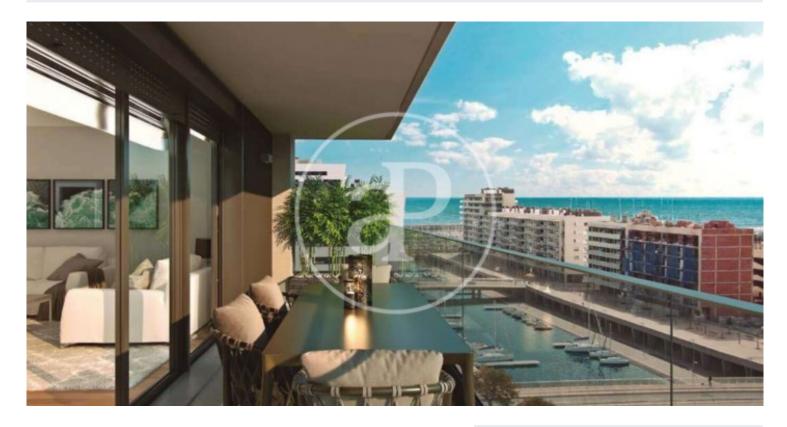

## New Developments in Badalona - Residencial Marenostrum

Marenostrum is a new development of 206 homes with 2, 3 and 4 bedrooms. The common areas are exceptional, two communal swimming pools and a playground ideal to merge with the tranquility that breathes in an environment that will surprise you. The residential complex is located next to the Badalona Port Canal and has spectacular private terraces with views over the Mediterranean coastline. The location is exceptional, just 3 km from Barcelona and with direct access to the best beaches in the area. It stands on the coast of the Mediterranean Sea and is considered the gateway to the coastal region of Maresme. It is only 30 minutes by car from the capital and the Prat Airport, close to the center of Badalona, with all the essential services, sports and cultural facilities you will need for your new day to day life.

## **FEATURES**

Surface 112 m<sup>2</sup> / 40 m<sup>2</sup> terrace 3 Rooms 2 Toilets

- 🗸 Views
- Has parking
- HeatingBoxroom
- ✓ AACC
- ✓ Terrace
- Pool
- 🗸 Lift

(Badalona)

Paseo de Gracia 85 Tel: 93 528 89 08 https://www.aproperties.es