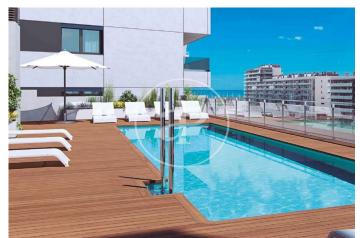

## New Developments in Badalona - Residencial Marenostrum

Marenostrum is a new development of 206 homes with 2, 3 and 4 bedrooms. The common areas are exceptional, two communal swimming pools and a playground ideal to merge with the tranquility that breathes in an environment that will surprise you. The residential complex is located next to the Badalona Port Canal and has spectacular private terraces with views over the Mediterranean coastline. The location is exceptional, just 3 km from Barcelona and with direct access to the best beaches in the area. It stands on the coast of the Mediterranean Sea and is considered the gateway to the coastal region of Maresme. It is only 30 minutes by car from the capital and the Prat Airport, close to the center of Badalona, with all the essential services, sports and cultural facilities you will need for your new day to day life.

## **FEATURES**

Surface 112 m<sup>2</sup> / 40 m<sup>2</sup> terrace 3 Rooms 2 Toilets

- 🗸 Views
- Has parking
- HeatingBoxroom
- ✓ AACC
- ✓ Terrace
- Pool
- 🗸 Lift

(Badalona)

Paseo de Gracia 85 Tel: 93 528 89 08 https://www.aproperties.es