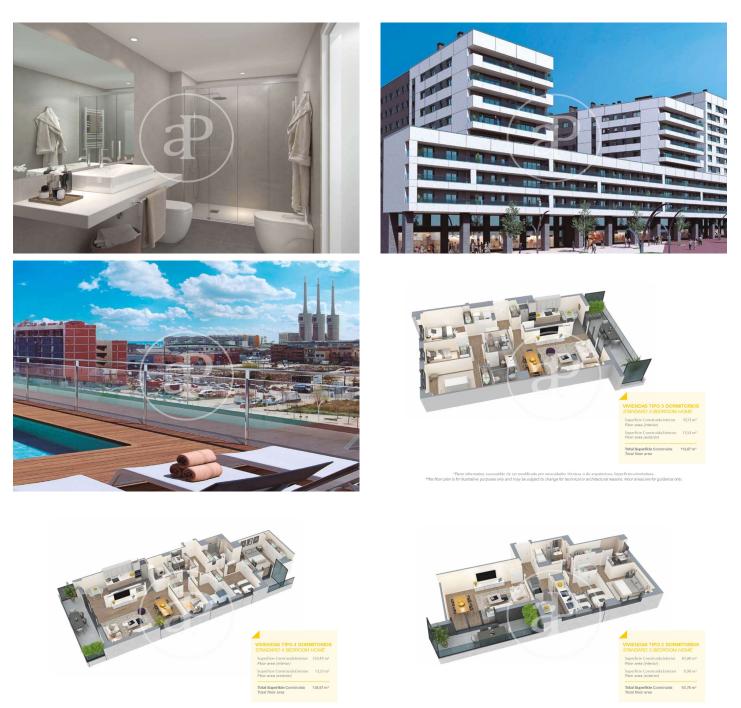

## New Developments in Badalona - Residencial Marenostrum

Marenostrum is a new development of 206 homes with 2, 3 and 4 bedrooms. The common areas are exceptional, two communal swimming pools and a playground ideal to merge with the tranquility that breathes in an environment that will surprise you. The residential complex is located next to the Badalona Port Canal and has spectacular private terraces with views over the Mediterranean coastline. The location is exceptional, just 3 km from Barcelona and with direct access to the best beaches in the area. It stands on the coast of the Mediterranean Sea and is considered the gateway to the coastal region of Maresme. It is only 30 minutes by car from the capital and the Prat Airport, close to the center of Badalona, with all the essential services, sports and cultural facilities you will need for your new day to day life.

## **FEATURES**

Surface 112 m<sup>2</sup> / 40 m<sup>2</sup> terrace 3 Rooms 2 Toilets

- 🗸 Views
- Has parking
- HeatingBoxroom
- ✓ AACC
- ✓ Terrace
- Pool
- 🗸 Lift

(Badalona)

Paseo de Gracia 85 Tel: 93 528 89 08 https://www.aproperties.es

"Plano informativo, susceptible de ser modificado por necesidades técnicas o de arquitectura. Superficies orientativas. "This floor plan is for illustrative purposes only and may be subject to change for technical or architectural reasons. Floor areas are for guidance only.