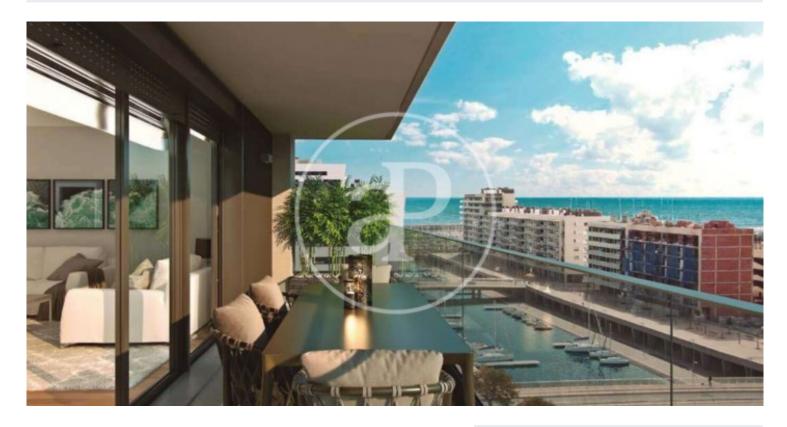

## New Developments in Badalona - Residencial Marenostrum

Marenostrum is a new development of 206 homes with 2, 3 and 4 bedrooms. The common areas are exceptional, two communal swimming pools and a playground ideal to merge with the tranquility that breathes in an environment that will surprise you. The residential complex is located next to the Badalona Port Canal and has spectacular private terraces with views over the Mediterranean coastline. The location is exceptional, just 3 km from Barcelona and with direct access to the best beaches in the area. It stands on the coast of the Mediterranean Sea and is considered the gateway to the coastal region of Maresme. It is only 30 minutes by car from the capital and the Prat Airport, close to the center of Badalona, with all the essential services, sports and cultural facilities you will need for your new day to day life.

## FEATURES

Surface 116 m<sup>2</sup> / 16 m<sup>2</sup> terrace 3 Rooms 2 Toilets

- 🗸 Views
- Has parking
- HeatingBoxroom
- Doxiooi
- AACC
- Terrace
- Pool
- 🗸 Lift

(Badalona)

Paseo de Gracia 85 Tel: 93 528 89 08 https://www.aproperties.es