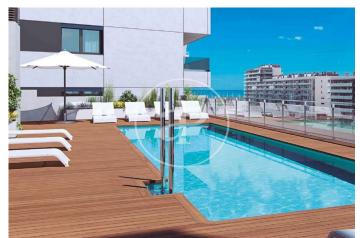

## New Developments in Badalona - Residencial Marenostrum

Marenostrum is a new development of 206 homes with 2, 3 and 4 bedrooms. The common areas are exceptional, two communal swimming pools and a playground ideal to merge with the tranquility that breathes in an environment that will surprise you. The residential complex is located next to the Badalona Port Canal and has spectacular private terraces with views over the Mediterranean coastline. The location is exceptional, just 3 km from Barcelona and with direct access to the best beaches in the area. It stands on the coast of the Mediterranean Sea and is considered the gateway to the coastal region of Maresme. It is only 30 minutes by car from the capital and the Prat Airport, close to the center of Badalona, with all the essential services, sports and cultural facilities you will need for your new day to day life.

## FEATURES

Surface 116 m<sup>2</sup> / 16 m<sup>2</sup> terrace 3 Rooms 2 Toilets

- 🗸 Views
- Has parking
- HeatingBoxroom
- Doxiooi
- AACC
- Terrace
- Pool
- 🗸 Lift

(Badalona)

Paseo de Gracia 85 Tel: 93 528 89 08 https://www.aproperties.es