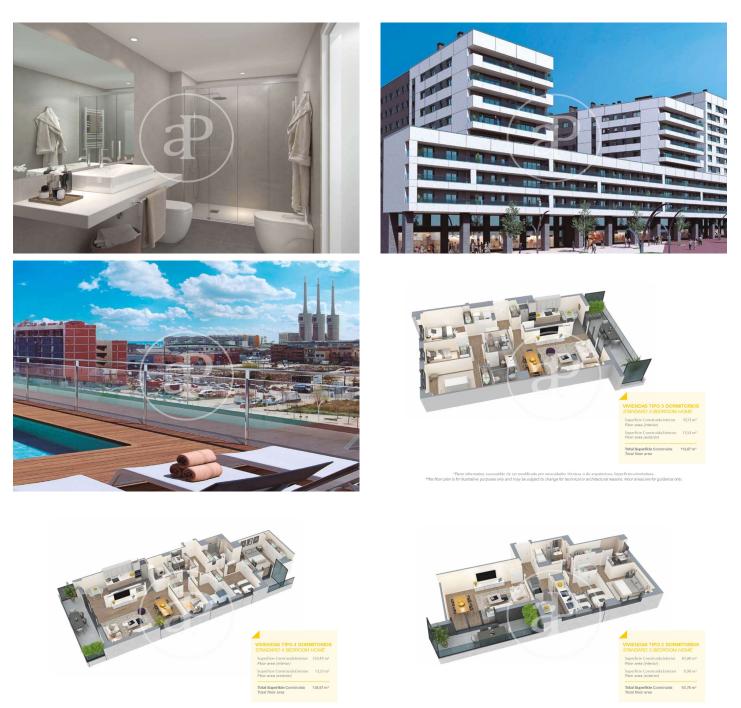

## New Developments in Badalona - Residencial Marenostrum

Marenostrum is a new development of 206 homes with 2, 3 and 4 bedrooms. The common areas are exceptional, two communal swimming pools and a playground ideal to merge with the tranquility that breathes in an environment that will surprise you. The residential complex is located next to the Badalona Port Canal and has spectacular private terraces with views over the Mediterranean coastline. The location is exceptional, just 3 km from Barcelona and with direct access to the best beaches in the area. It stands on the coast of the Mediterranean Sea and is considered the gateway to the coastal region of Maresme. It is only 30 minutes by car from the capital and the Prat Airport, close to the center of Badalona, with all the essential services, sports and cultural facilities you will need for your new day to day life.

## FEATURES

Surface 116 m<sup>2</sup> / 16 m<sup>2</sup> terrace 3 Rooms 2 Toilets

- 🗸 Views
- Has parking
- HeatingBoxroom
- Doxiooi
- AACC
- Terrace
- Pool
- 🗸 Lift

(Badalona)

Paseo de Gracia 85 Tel: 93 528 89 08 https://www.aproperties.es

"Plano informativo, susceptible de ser modificado por necesidades técnicas o de arquitectura. Superficies orientativas. "This floor plan is for illustrative purposes only and may be subject to change for technical or architectural reasons. Floor areas are for guidance only.