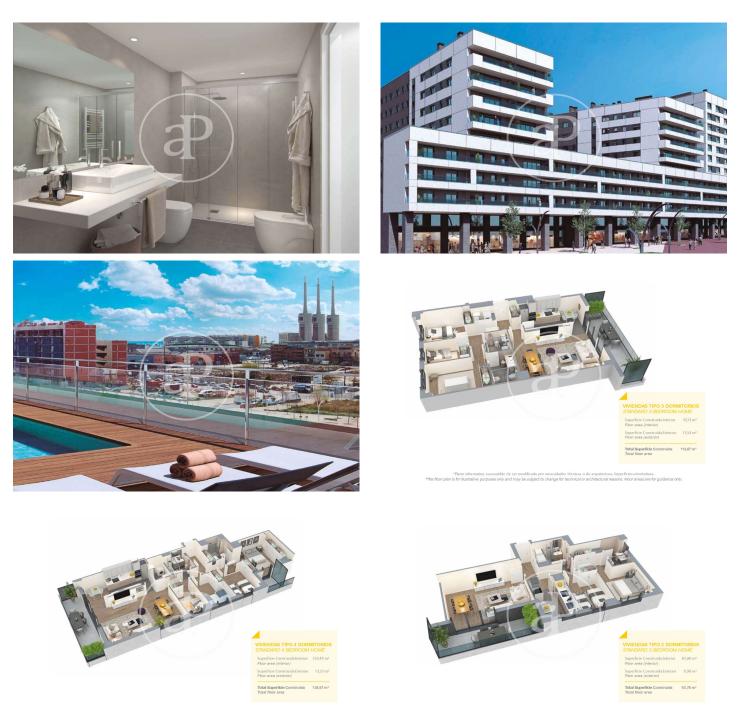

## New Developments in Badalona - Residencial Marenostrum

Marenostrum is a new development of 206 homes with 2, 3 and 4 bedrooms. The common areas are exceptional, two communal swimming pools and a playground ideal to merge with the tranquility that breathes in an environment that will surprise you. The residential complex is located next to the Badalona Port Canal and has spectacular private terraces with views over the Mediterranean coastline. The location is exceptional, just 3 km from Barcelona and with direct access to the best beaches in the area. It stands on the coast of the Mediterranean Sea and is considered the gateway to the coastal region of Maresme. It is only 30 minutes by car from the capital and the Prat Airport, close to the center of Badalona, with all the essential services, sports and cultural facilities you will need for your new day to day life.

## **FEATURES**

Surface 142 m<sup>2</sup> / 14 m<sup>2</sup> terrace 4 Rooms 2 Toilets

- 🗸 Views
- Has parking
- HeatingBoxroom
- BOXIOON
- AACC
- Terrace
- Pool
- 🗸 Lift

(Badalona)

Paseo de Gracia 85 Tel: 93 528 89 08 https://www.aproperties.es

"Plano informativo, susceptible de ser modificado por necesidades técnicas o de arquitectura. Superficies orientativas. "This floor plan is for illustrative purposes only and may be subject to change for technical or architectural reasons. Floor areas are for guidance only.