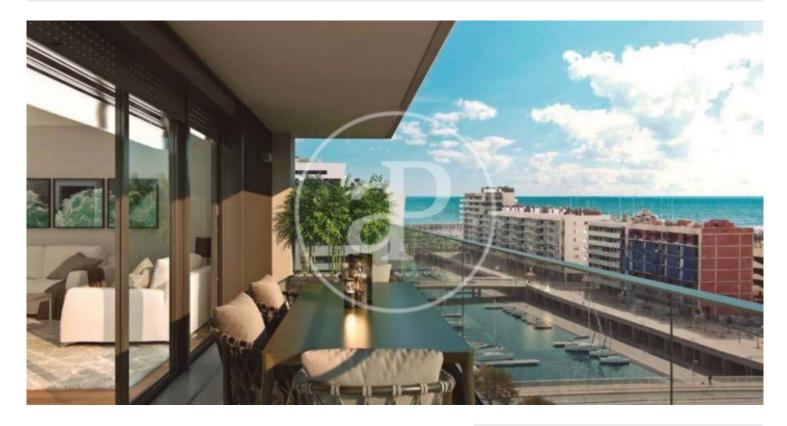

## New Developments in Badalona - Residencial Marenostrum

Marenostrum is a new development of 206 homes with 2, 3 and 4 bedrooms. The common areas are exceptional, two communal swimming pools and a playground ideal to merge with the tranquility that breathes in an environment that will surprise you. The residential complex is located next to the Badalona Port Canal and has spectacular private terraces with views over the Mediterranean coastline. The location is exceptional, just 3 km from Barcelona and with direct access to the best beaches in the area. It stands on the coast of the Mediterranean Sea and is considered the gateway to the coastal region of Maresme. It is only 30 minutes by car from the capital and the Prat Airport, close to the center of Badalona, with all the essential services, sports and cultural facilities you will need for your new day to day life.

## **FEATURES**

Surface 142 m<sup>2</sup> / 14 m<sup>2</sup> terrace 4 Rooms 2 Toilets

- 🗸 Views
- Has parking
- HeatingBoxroom
- BOXIOON
- AACC
- Terrace
- Pool
- 🗸 Lift

(Badalona)

Paseo de Gracia 85 Tel: 93 528 89 08 https://www.aproperties.es