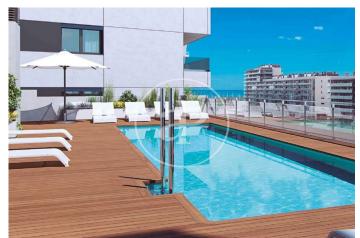

## New Developments in Badalona - Residencial Marenostrum

Marenostrum is a new development of 206 homes with 2, 3 and 4 bedrooms. The common areas are exceptional, two communal swimming pools and a playground ideal to merge with the tranquility that breathes in an environment that will surprise you. The residential complex is located next to the Badalona Port Canal and has spectacular private terraces with views over the Mediterranean coastline. The location is exceptional, just 3 km from Barcelona and with direct access to the best beaches in the area. It stands on the coast of the Mediterranean Sea and is considered the gateway to the coastal region of Maresme. It is only 30 minutes by car from the capital and the Prat Airport, close to the center of Badalona, with all the essential services, sports and cultural facilities you will need for your new day to day life.

## **FEATURES**

Surface 142 m<sup>2</sup> / 14 m<sup>2</sup> terrace 4 Rooms 2 Toilets

- 🗸 Views
- Has parking
- HeatingBoxroom
- BOXIOON
- AACC
- Terrace
- Pool
- 🗸 Lift

(Badalona)

Paseo de Gracia 85 Tel: 93 528 89 08 https://www.aproperties.es