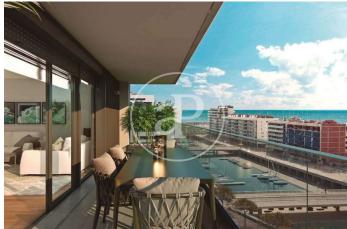

## New Developments in Badalona - Residencial Marenostrum

Marenostrum is a new development of 206 homes with 2, 3 and 4 bedrooms. The common areas are exceptional, two communal swimming pools and a playground ideal to merge with the tranquility that breathes in an environment that will surprise you. The residential complex is located next to the Badalona Port Canal and has spectacular private terraces with views over the Mediterranean coastline. The location is exceptional, just 3 km from Barcelona and with direct access to the best beaches in the area. It stands on the coast of the Mediterranean Sea and is considered the gateway to the coastal region of Maresme. It is only 30 minutes by car from the capital and the Prat Airport, close to the center of Badalona, with all the essential services, sports and cultural facilities you will need for your new day to day life.

## **FEATURES**

Surface 110 m<sup>2</sup> / 14 m<sup>2</sup> terrace 3 Rooms

2 Toilets

✓ Views

Has parking

- Heating
- ✓ Boxroom
- ✓ AACC
- ✓ Terrace
- ✓ Pool
- ✓ Lift

Price 481,000 €

(Badalona) Ref: ONB2306002