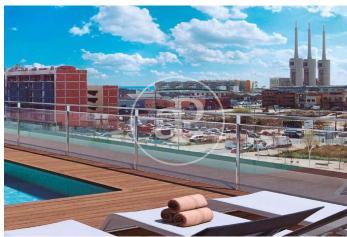

## New Developments in Badalona - Residencial Marenostrum

Marenostrum is a new development of 206 homes with 2, 3 and 4 bedrooms. The common areas are exceptional, two communal swimming pools and a playground ideal to merge with the tranquility that breathes in an environment that will surprise you. The residential complex is located next to the Badalona Port Canal and has spectacular private terraces with views over the Mediterranean coastline. The location is exceptional, just 3 km from Barcelona and with direct access to the best beaches in the area. It stands on the coast of the Mediterranean Sea and is considered the gateway to the coastal region of Maresme. It is only 30 minutes by car from the capital and the Prat Airport, close to the center of Badalona, with all the essential services, sports and cultural facilities you will need for your new day to day life.