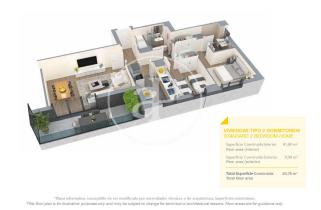

## **FEATURES**

Surface 110 m<sup>2</sup> / 14 m<sup>2</sup> terrace 3 Rooms

2 Toilets

✓ Views

Has parking

- Heating
- ✓ Boxroom
- ✓ AACC
- ✓ Terrace
- ✓ Pool
- ✓ Lift

Price 481,000 €

(Badalona) Ref: ONB2306002