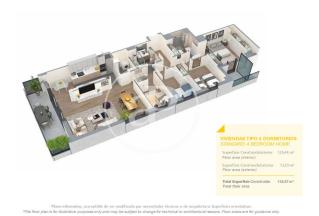

## **FEATURES**

Surface 110 m<sup>2</sup> / 14 m<sup>2</sup> terrace 3 Rooms

2 Toilets

✓ Views

Has parking

- Heating
- ✓ Boxroom
- ✓ AACC
- ✓ Terrace
- ✓ Pool
- ✓ Lift

Price 481,000 €

(Badalona) Ref: ONB2306002