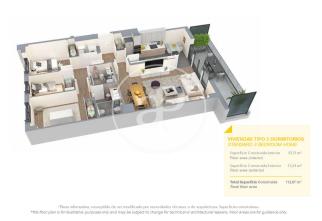

## **FEATURES**

Surface 110 m<sup>2</sup> / 14 m<sup>2</sup> terrace 3 Rooms

2 Toilets

✓ Views

Has parking

- Heating
- ✓ Boxroom
- ✓ AACC
- ✓ Terrace
- ✓ Pool
- ✓ Lift

Price 481,000 €

(Badalona) Ref: ONB2306002