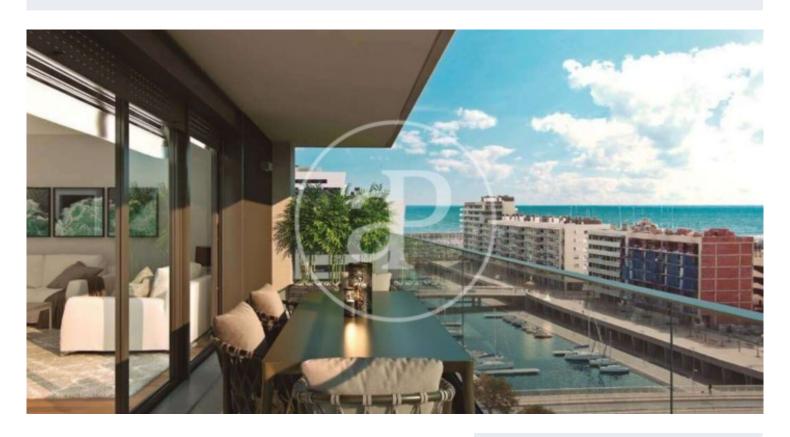

## New Developments in Badalona - Residencial Marenostrum

Marenostrum is a new development of 206 homes with 2, 3 and 4 bedrooms. The common areas are exceptional, two communal swimming pools and a playground ideal to merge with the tranquility that breathes in an environment that will surprise you. The residential complex is located next to the Badalona Port Canal and has spectacular private terraces with views over the Mediterranean coastline. The location is exceptional, just 3 km from Barcelona and with direct access to the best beaches in the area. It stands on the coast of the Mediterranean Sea and is considered the gateway to the coastal region of Maresme. It is only 30 minutes by car from the capital and the Prat Airport, close to the center of Badalona, with all the essential services, sports and cultural facilities you will need for your new day to day life.

## **FEATURES**

Surface 110 m<sup>2</sup> / 14 m<sup>2</sup> terrace 3 Rooms

2 Toilets

✓ Views

Has parking

- Heating
- ✓ Boxroom
- ✓ AACC
- ✓ Terrace
- ✓ Pool
- ✓ Lift

Price 481,000 €

(Badalona) Ref: ONB2306002