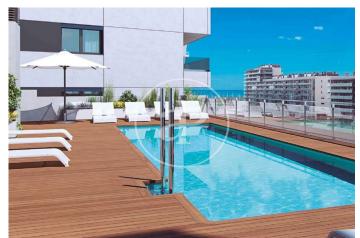

## New Developments in Badalona - Residencial Marenostrum

Marenostrum is a new development of 206 homes with 2, 3 and 4 bedrooms. The common areas are exceptional, two communal swimming pools and a playground ideal to merge with the tranquility that breathes in an environment that will surprise you. The residential complex is located next to the Badalona Port Canal and has spectacular private terraces with views over the Mediterranean coastline. The location is exceptional, just 3 km from Barcelona and with direct access to the best beaches in the area. It stands on the coast of the Mediterranean Sea and is considered the gateway to the coastal region of Maresme. It is only 30 minutes by car from the capital and the Prat Airport, close to the center of Badalona, with all the essential services, sports and cultural facilities you will need for your new day to day life.

## **FEATURES**

Surface 110 m<sup>2</sup> / 14 m<sup>2</sup> terrace 3 Rooms 2 Toilets

- 🗸 Views
- Has parking
- Heating
- Boxroom
- AACC
- Terrace
- Pool
- 🗸 Lift

(Badalona)

Paseo de Gracia 85 Tel: 93 528 89 08 https://www.aproperties.es