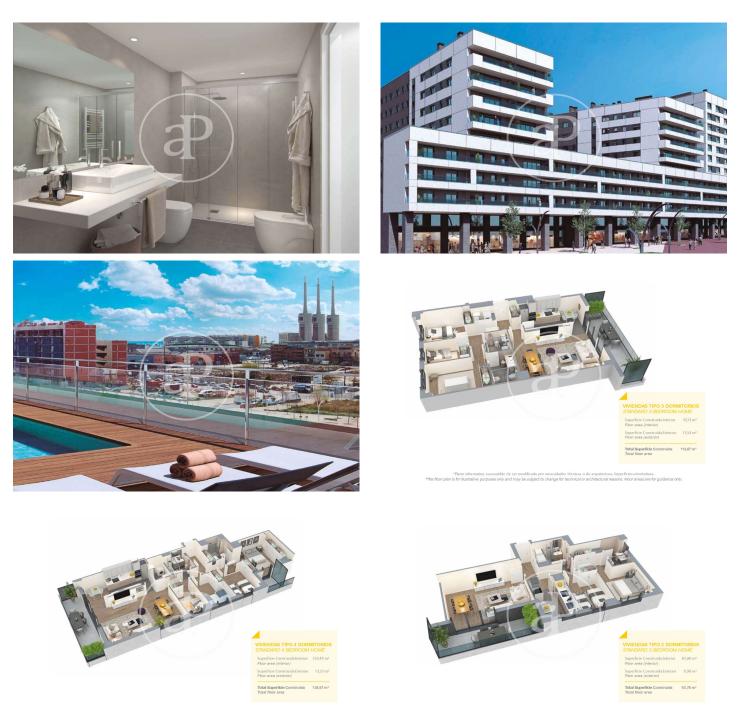

## New Developments in Badalona - Residencial Marenostrum

Marenostrum is a new development of 206 homes with 2, 3 and 4 bedrooms. The common areas are exceptional, two communal swimming pools and a playground ideal to merge with the tranquility that breathes in an environment that will surprise you. The residential complex is located next to the Badalona Port Canal and has spectacular private terraces with views over the Mediterranean coastline. The location is exceptional, just 3 km from Barcelona and with direct access to the best beaches in the area. It stands on the coast of the Mediterranean Sea and is considered the gateway to the coastal region of Maresme. It is only 30 minutes by car from the capital and the Prat Airport, close to the center of Badalona, with all the essential services, sports and cultural facilities you will need for your new day to day life.

## **FEATURES**

Surface 110 m<sup>2</sup> / 14 m<sup>2</sup> terrace 3 Rooms 2 Toilets

- 🗸 Views
- Has parking
- Heating
- Boxroom
- AACC
- Terrace
- Pool
- 🗸 Lift

(Badalona)

Paseo de Gracia 85 Tel: 93 528 89 08 https://www.aproperties.es

"Plano informativo, susceptible de ser modificado por necesidades técnicas o de arquitectura. Superficies orientativas. "This floor plan is for illustrative purposes only and may be subject to change for technical or architectural reasons. Floor areas are for guidance only.