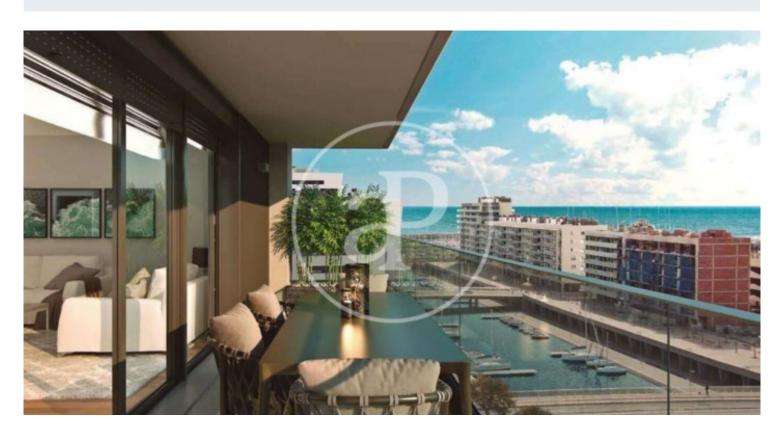

## New Developments in Badalona - Residencial Marenostrum

Marenostrum is a new development of 206 homes with 2, 3 and 4 bedrooms. The common areas are exceptional, two communal swimming pools and a playground ideal to merge with the tranquility that breathes in an environment that will surprise you. The residential complex is located next to the Badalona Port Canal and has spectacular private terraces with views over the Mediterranean coastline. The location is exceptional, just 3 km from Barcelona and with direct access to the best beaches in the area. It stands on the coast of the Mediterranean Sea and is considered the gateway to the coastal region of Maresme. It is only 30 minutes by car from the capital and the Prat Airport, close to the center of Badalona, with all the essential services, sports and cultural facilities you will need for your new day to day life.

## **FEATURES**

Surface 132 m<sup>2</sup> / 9 m<sup>2</sup> terrace

- 4 Rooms
- 2 Toilets
- ✓ Views
- Has parking
- Heating
- ✓ Boxroom
- ✓ AACC
- ✓ Terrace
- ✓ Pool
- ✓ Lift

Price 568,000 €

(Badalona) Ref: ONB2306002