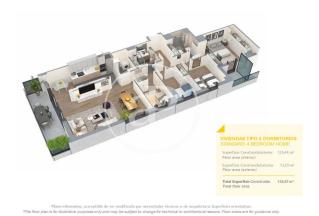

## **FEATURES**

Surface 132 m<sup>2</sup> / 9 m<sup>2</sup> terrace

- 4 Rooms
- 2 Toilets
- ✓ Views
- Has parking
- Heating
- ✓ Boxroom
- ✓ AACC
- ✓ Terrace
- ✓ Pool
- ✓ Lift

Price 568,000 €

(Badalona) Ref: ONB2306002