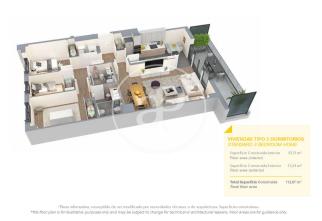

## **FEATURES**

Surface 132 m<sup>2</sup> / 9 m<sup>2</sup> terrace

- 4 Rooms
- 2 Toilets
- ✓ Views
- Has parking
- Heating
- ✓ Boxroom
- ✓ AACC
- ✓ Terrace
- ✓ Pool
- ✓ Lift

Price 568,000 €

(Badalona) Ref: ONB2306002