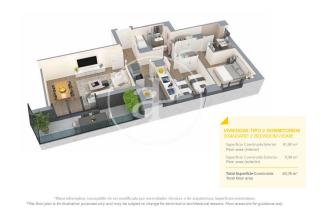

## **FEATURES**

Surface 132 m<sup>2</sup> / 9 m<sup>2</sup> terrace

- 4 Rooms
- 2 Toilets
- ✓ Views
- Has parking
- Heating
- ✓ Boxroom
- ✓ AACC
- ✓ Terrace
- ✓ Pool
- ✓ Lift

Price 568,000 €

(Badalona) Ref: ONB2306002