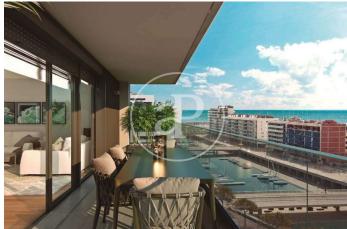

## New Developments in Badalona - Residencial Marenostrum

Marenostrum is a new development of 206 homes with 2, 3 and 4 bedrooms. The common areas are exceptional, two communal swimming pools and a playground ideal to merge with the tranquility that breathes in an environment that will surprise you. The residential complex is located next to the Badalona Port Canal and has spectacular private terraces with views over the Mediterranean coastline. The location is exceptional, just 3 km from Barcelona and with direct access to the best beaches in the area. It stands on the coast of the Mediterranean Sea and is considered the gateway to the coastal region of Maresme. It is only 30 minutes by car from the capital and the Prat Airport, close to the center of Badalona, with all the essential services, sports and cultural facilities you will need for your new day to day life.

## **FEATURES**

Surface 132 m<sup>2</sup> / 9 m<sup>2</sup> terrace

- 4 Rooms
- 2 Toilets
- ✓ Views
- Has parking
- Heating
- ✓ Boxroom
- ✓ AACC
- ✓ Terrace
- ✓ Pool
- ✓ Lift

Price 568,000 €

(Badalona) Ref: ONB2306002