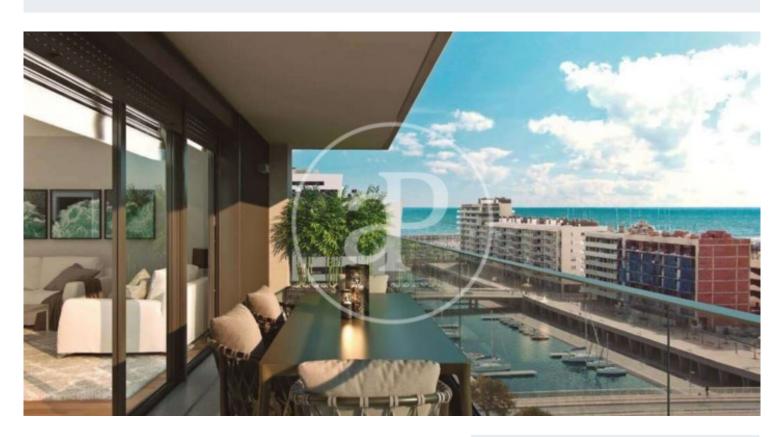

## New Developments in Badalona - Residencial Marenostrum

Marenostrum is a new development of 206 homes with 2, 3 and 4 bedrooms. The common areas are exceptional, two communal swimming pools and a playground ideal to merge with the tranquility that breathes in an environment that will surprise you. The residential complex is located next to the Badalona Port Canal and has spectacular private terraces with views over the Mediterranean coastline. The location is exceptional, just 3 km from Barcelona and with direct access to the best beaches in the area. It stands on the coast of the Mediterranean Sea and is considered the gateway to the coastal region of Maresme. It is only 30 minutes by car from the capital and the Prat Airport, close to the center of Badalona, with all the essential services, sports and cultural facilities you will need for your new day to day life.

## **FEATURES**

Surface 110 m<sup>2</sup> / 14 m<sup>2</sup> terrace

3 Rooms 2 Toilets

✓ Views

Has parking

- Heating
- ✓ Boxroom
- ✓ AACC
- ✓ Terrace
- ✓ Pool
- ✓ Lift

Price 511,000 €

(Badalona) Ref: ONB2306002