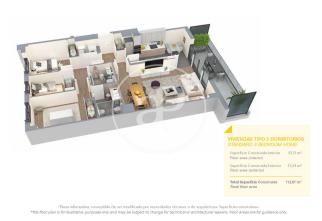

## **FEATURES**

Surface 110 m<sup>2</sup> / 14 m<sup>2</sup> terrace

3 Rooms 2 Toilets

✓ Views

Has parking

- Heating
- ✓ Boxroom
- ✓ AACC
- ✓ Terrace
- ✓ Pool
- ✓ Lift

Price 511,000 €

(Badalona) Ref: ONB2306002