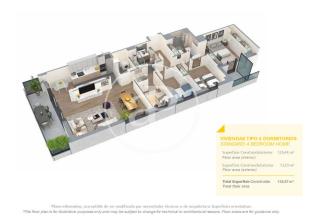

## **FEATURES**

Surface 110 m<sup>2</sup> / 14 m<sup>2</sup> terrace

3 Rooms 2 Toilets

✓ Views

Has parking

- Heating
- ✓ Boxroom
- ✓ AACC
- ✓ Terrace
- ✓ Pool
- ✓ Lift

Price 511,000 €

(Badalona) Ref: ONB2306002