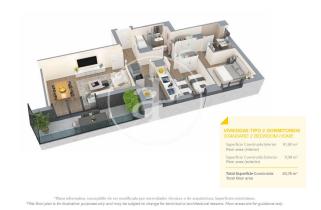

## **FEATURES**

Surface 110 m<sup>2</sup> / 14 m<sup>2</sup> terrace

3 Rooms 2 Toilets

✓ Views

Has parking

- Heating
- ✓ Boxroom
- ✓ AACC
- ✓ Terrace
- ✓ Pool
- ✓ Lift

Price 511,000 €

(Badalona) Ref: ONB2306002