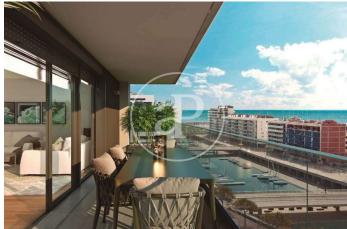

## New Developments in Badalona - Residencial Marenostrum

Marenostrum is a new development of 206 homes with 2, 3 and 4 bedrooms. The common areas are exceptional, two communal swimming pools and a playground ideal to merge with the tranquility that breathes in an environment that will surprise you. The residential complex is located next to the Badalona Port Canal and has spectacular private terraces with views over the Mediterranean coastline. The location is exceptional, just 3 km from Barcelona and with direct access to the best beaches in the area. It stands on the coast of the Mediterranean Sea and is considered the gateway to the coastal region of Maresme. It is only 30 minutes by car from the capital and the Prat Airport, close to the center of Badalona, with all the essential services, sports and cultural facilities you will need for your new day to day life.

## **FEATURES**

Surface 110 m<sup>2</sup> / 14 m<sup>2</sup> terrace

3 Rooms 2 Toilets

✓ Views

Has parking

- Heating
- ✓ Boxroom
- ✓ AACC
- ✓ Terrace
- ✓ Pool
- ✓ Lift

Price 511,000 €

(Badalona) Ref: ONB2306002