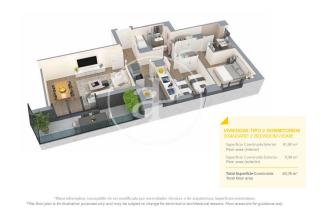

## **FEATURES**

Surface 132 m<sup>2</sup> / 9 m<sup>2</sup> terrace

- 4 Rooms
- 2 Toilets
- ✓ Views
- Has parking
- Heating
- ✓ Boxroom
- ✓ AACC
- ✓ Terrace
- ✓ Pool
- ✓ Lift

Price 573,000 €

(Badalona) Ref: ONB2306002