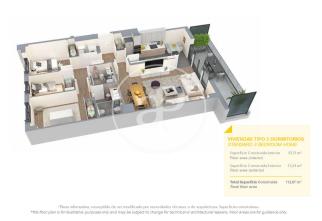

## **FEATURES**

Surface 132 m<sup>2</sup> / 9 m<sup>2</sup> terrace

- 4 Rooms
- 2 Toilets
- ✓ Views
- Has parking
- Heating
- ✓ Boxroom
- ✓ AACC
- ✓ Terrace
- ✓ Pool
- ✓ Lift

Price 573,000 €

(Badalona) Ref: ONB2306002