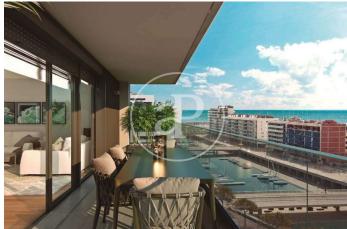

## New Developments in Badalona - Residencial Marenostrum

Marenostrum is a new development of 206 homes with 2, 3 and 4 bedrooms. The common areas are exceptional, two communal swimming pools and a playground ideal to merge with the tranquility that breathes in an environment that will surprise you. The residential complex is located next to the Badalona Port Canal and has spectacular private terraces with views over the Mediterranean coastline. The location is exceptional, just 3 km from Barcelona and with direct access to the best beaches in the area. It stands on the coast of the Mediterranean Sea and is considered the gateway to the coastal region of Maresme. It is only 30 minutes by car from the capital and the Prat Airport, close to the center of Badalona, with all the essential services, sports and cultural facilities you will need for your new day to day life.

## **FEATURES**

Surface 132 m<sup>2</sup> / 9 m<sup>2</sup> terrace

- 4 Rooms
- 2 Toilets
- ✓ Views
- Has parking
- Heating
- ✓ Boxroom
- ✓ AACC
- ✓ Terrace
- ✓ Pool
- ✓ Lift

Price 573,000 €

(Badalona) Ref: ONB2306002