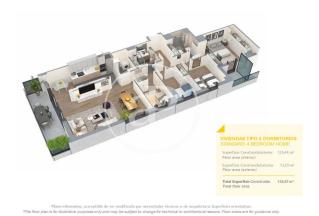

## **FEATURES**

Surface 132 m<sup>2</sup> / 9 m<sup>2</sup> terrace

- 4 Rooms
- 2 Toilets
- ✓ Views
- Has parking
- Heating
- ✓ Boxroom
- ✓ AACC
- ✓ Terrace
- ✓ Pool
- ✓ Lift

Price 573,000 €

(Badalona) Ref: ONB2306002