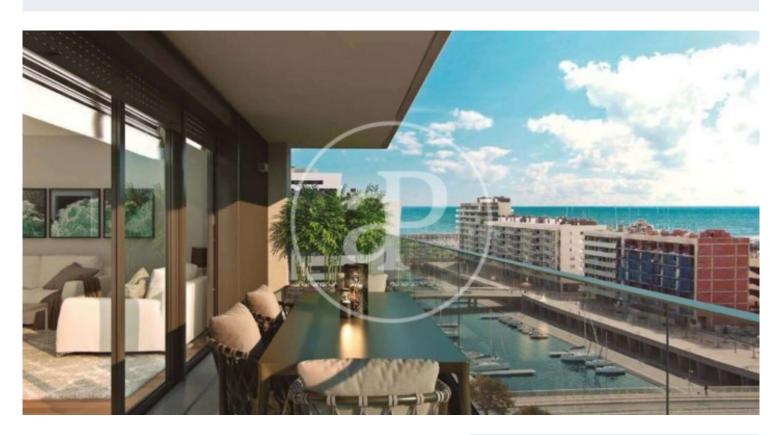

## New Developments in Badalona - Residencial Marenostrum

Marenostrum is a new development of 206 homes with 2, 3 and 4 bedrooms. The common areas are exceptional, two communal swimming pools and a playground ideal to merge with the tranquility that breathes in an environment that will surprise you. The residential complex is located next to the Badalona Port Canal and has spectacular private terraces with views over the Mediterranean coastline. The location is exceptional, just 3 km from Barcelona and with direct access to the best beaches in the area. It stands on the coast of the Mediterranean Sea and is considered the gateway to the coastal region of Maresme. It is only 30 minutes by car from the capital and the Prat Airport, close to the center of Badalona, with all the essential services, sports and cultural facilities you will need for your new day to day life.

## **FEATURES**

Surface 132 m<sup>2</sup> / 9 m<sup>2</sup> terrace

- 4 Rooms
- 2 Toilets
- ✓ Views
- Has parking
- Heating
- ✓ Boxroom
- ✓ AACC
- ✓ Terrace
- ✓ Pool
- ✓ Lift

Price 573,000 €

(Badalona) Ref: ONB2306002