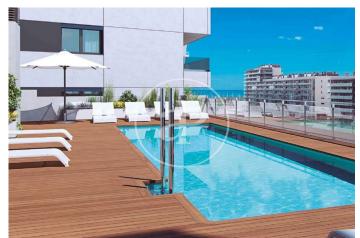

## New Developments in Badalona - Residencial Marenostrum

Marenostrum is a new development of 206 homes with 2, 3 and 4 bedrooms. The common areas are exceptional, two communal swimming pools and a playground ideal to merge with the tranquility that breathes in an environment that will surprise you. The residential complex is located next to the Badalona Port Canal and has spectacular private terraces with views over the Mediterranean coastline. The location is exceptional, just 3 km from Barcelona and with direct access to the best beaches in the area. It stands on the coast of the Mediterranean Sea and is considered the gateway to the coastal region of Maresme. It is only 30 minutes by car from the capital and the Prat Airport, close to the center of Badalona, with all the essential services, sports and cultural facilities you will need for your new day to day life.

## **FEATURES**

Surface 132 m<sup>2</sup> / 9 m<sup>2</sup> terrace 4 Rooms 2 Toilets

- 🗸 Views
- Has parking
- HeatingBoxroom
- AACC
- Terrace
- Pool
- 🗸 Lift

(Badalona)

Paseo de Gracia 85 Tel: 93 528 89 08 https://www.aproperties.es