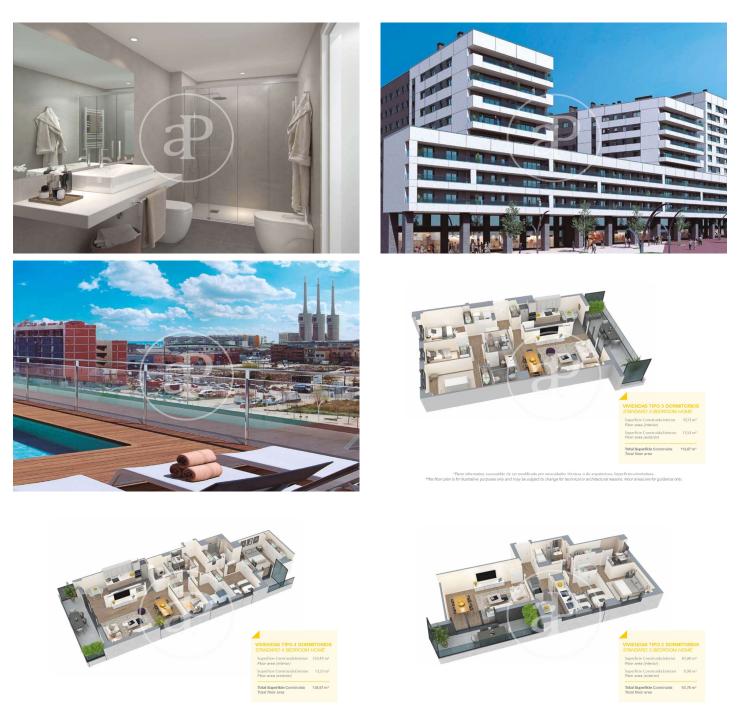

## New Developments in Badalona - Residencial Marenostrum

Marenostrum is a new development of 206 homes with 2, 3 and 4 bedrooms. The common areas are exceptional, two communal swimming pools and a playground ideal to merge with the tranquility that breathes in an environment that will surprise you. The residential complex is located next to the Badalona Port Canal and has spectacular private terraces with views over the Mediterranean coastline. The location is exceptional, just 3 km from Barcelona and with direct access to the best beaches in the area. It stands on the coast of the Mediterranean Sea and is considered the gateway to the coastal region of Maresme. It is only 30 minutes by car from the capital and the Prat Airport, close to the center of Badalona, with all the essential services, sports and cultural facilities you will need for your new day to day life.

## **FEATURES**

Surface 132 m<sup>2</sup> / 9 m<sup>2</sup> terrace 4 Rooms 2 Toilets

- 🗸 Views
- Has parking
- HeatingBoxroom
- AACC
- Terrace
- Pool
- 🗸 Lift

(Badalona)

Paseo de Gracia 85 Tel: 93 528 89 08 https://www.aproperties.es

"Plano informativo, susceptible de ser modificado por necesidades técnicas o de arquitectura. Superficies orientativas. "This floor plan is for illustrative purposes only and may be subject to change for technical or architectural reasons. Floor areas are for guidance only.