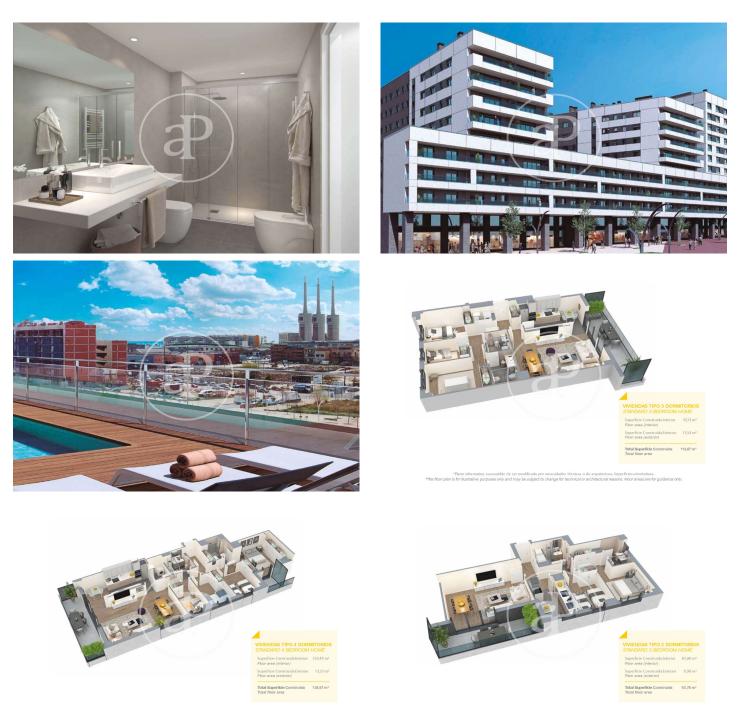

## New Developments in Badalona - Residencial Marenostrum

Marenostrum is a new development of 206 homes with 2, 3 and 4 bedrooms. The common areas are exceptional, two communal swimming pools and a playground ideal to merge with the tranquility that breathes in an environment that will surprise you. The residential complex is located next to the Badalona Port Canal and has spectacular private terraces with views over the Mediterranean coastline. The location is exceptional, just 3 km from Barcelona and with direct access to the best beaches in the area. It stands on the coast of the Mediterranean Sea and is considered the gateway to the coastal region of Maresme. It is only 30 minutes by car from the capital and the Prat Airport, close to the center of Badalona, with all the essential services, sports and cultural facilities you will need for your new day to day life.

## FEATURES

Surface 143 m<sup>2</sup> / 23 m<sup>2</sup> terrace 4 Rooms 2 Toilets

- 🗸 Views
- Has parking
- HeatingBoxroom
- ✓ AACC
- ✓ Terrace
- Pool
- 🗸 Lift

(Badalona)

Paseo de Gracia 85 Tel: 93 528 89 08 https://www.aproperties.es

"Plano informativo, susceptible de ser modificado por necesidades técnicas o de arquitectura. Superficies orientativas. "This floor plan is for illustrative purposes only and may be subject to change for technical or architectural reasons. Floor areas are for guidance only.