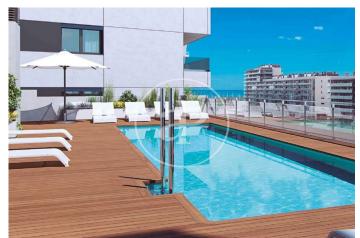

## New Developments in Badalona - Residencial Marenostrum

Marenostrum is a new development of 206 homes with 2, 3 and 4 bedrooms. The common areas are exceptional, two communal swimming pools and a playground ideal to merge with the tranquility that breathes in an environment that will surprise you. The residential complex is located next to the Badalona Port Canal and has spectacular private terraces with views over the Mediterranean coastline. The location is exceptional, just 3 km from Barcelona and with direct access to the best beaches in the area. It stands on the coast of the Mediterranean Sea and is considered the gateway to the coastal region of Maresme. It is only 30 minutes by car from the capital and the Prat Airport, close to the center of Badalona, with all the essential services, sports and cultural facilities you will need for your new day to day life.

## FEATURES

Surface 143 m<sup>2</sup> / 23 m<sup>2</sup> terrace 4 Rooms 2 Toilets

- 🗸 Views
- Has parking
- HeatingBoxroom
- ✓ AACC
- ✓ Terrace
- Pool
- 🗸 Lift

(Badalona)

Paseo de Gracia 85 Tel: 93 528 89 08 https://www.aproperties.es