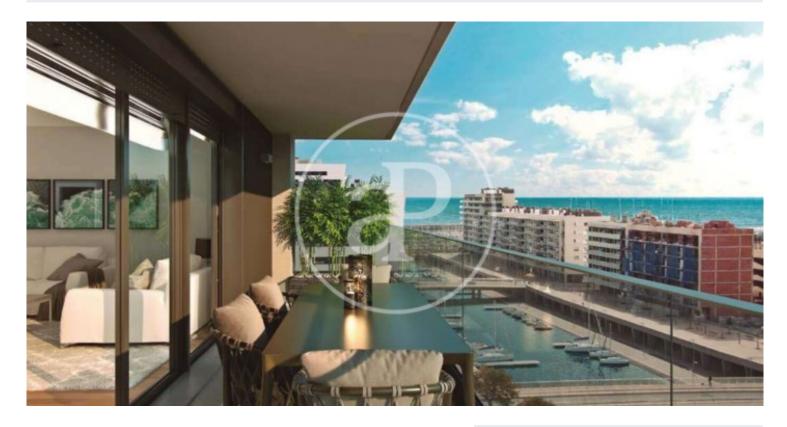

## New Developments in Badalona - Residencial Marenostrum

Marenostrum is a new development of 206 homes with 2, 3 and 4 bedrooms. The common areas are exceptional, two communal swimming pools and a playground ideal to merge with the tranquility that breathes in an environment that will surprise you. The residential complex is located next to the Badalona Port Canal and has spectacular private terraces with views over the Mediterranean coastline. The location is exceptional, just 3 km from Barcelona and with direct access to the best beaches in the area. It stands on the coast of the Mediterranean Sea and is considered the gateway to the coastal region of Maresme. It is only 30 minutes by car from the capital and the Prat Airport, close to the center of Badalona, with all the essential services, sports and cultural facilities you will need for your new day to day life.

## FEATURES

Surface 143 m<sup>2</sup> / 23 m<sup>2</sup> terrace 4 Rooms 2 Toilets

- 🗸 Views
- Has parking
- HeatingBoxroom
- ✓ AACC
- ✓ Terrace
- Pool
- 🗸 Lift

(Badalona)

Paseo de Gracia 85 Tel: 93 528 89 08 https://www.aproperties.es