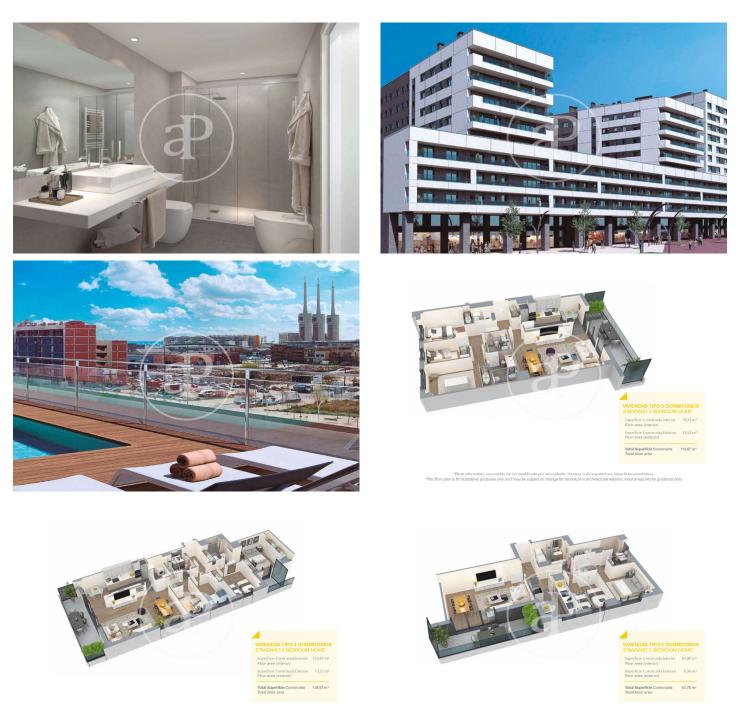

## New Developments in Badalona - Residencial Marenostrum

Marenostrum is a new development of 206 homes with 2, 3 and 4 bedrooms. The common areas are exceptional, two communal swimming pools and a playground ideal to merge with the tranquility that breathes in an environment that will surprise you. The residential complex is located next to the Badalona Port Canal and has spectacular private terraces with views over the Mediterranean coastline. The location is exceptional, just 3 km from Barcelona and with direct access to the best beaches in the area. It stands on the coast of the Mediterranean Sea and is considered the gateway to the coastal region of Maresme. It is only 30 minutes by car from the capital and the Prat Airport, close to the center of Badalona, with all the essential services, sports and cultural facilities you will need for your new day to day life.

## FEATURES

Surface 120 m<sup>2</sup> / 32 m<sup>2</sup> terrace 3 Rooms 2 Toilets

- 🗸 Views
- Has parking
- HeatingBoxroom
- ✓ AACC
- \* 7700
- Terrace
- Pool
- 🗸 Lift

(Badalona)

Paseo de Gracia 85 Tel: 93 528 89 08 https://www.aproperties.es

"Plano informativo, susceptible de ser modificado por necesidades técnicas o de arquitectura. Superficies orientativas. "This floor plan is for illustrative purposes only and may be subject to change for technical or architectural reasons. Floor areas are for guidance only.