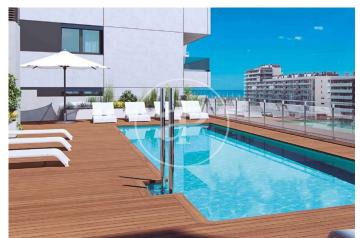

## New Developments in Badalona - Residencial Marenostrum

Marenostrum is a new development of 206 homes with 2, 3 and 4 bedrooms. The common areas are exceptional, two communal swimming pools and a playground ideal to merge with the tranquility that breathes in an environment that will surprise you. The residential complex is located next to the Badalona Port Canal and has spectacular private terraces with views over the Mediterranean coastline. The location is exceptional, just 3 km from Barcelona and with direct access to the best beaches in the area. It stands on the coast of the Mediterranean Sea and is considered the gateway to the coastal region of Maresme. It is only 30 minutes by car from the capital and the Prat Airport, close to the center of Badalona, with all the essential services, sports and cultural facilities you will need for your new day to day life.

## FEATURES

Surface 120 m<sup>2</sup> / 32 m<sup>2</sup> terrace 3 Rooms 2 Toilets

- 🗸 Views
- Has parking
- HeatingBoxroom
- ✓ AACC
- \* 7700
- Terrace
- Pool
- 🗸 Lift

(Badalona)

Paseo de Gracia 85 Tel: 93 528 89 08 https://www.aproperties.es