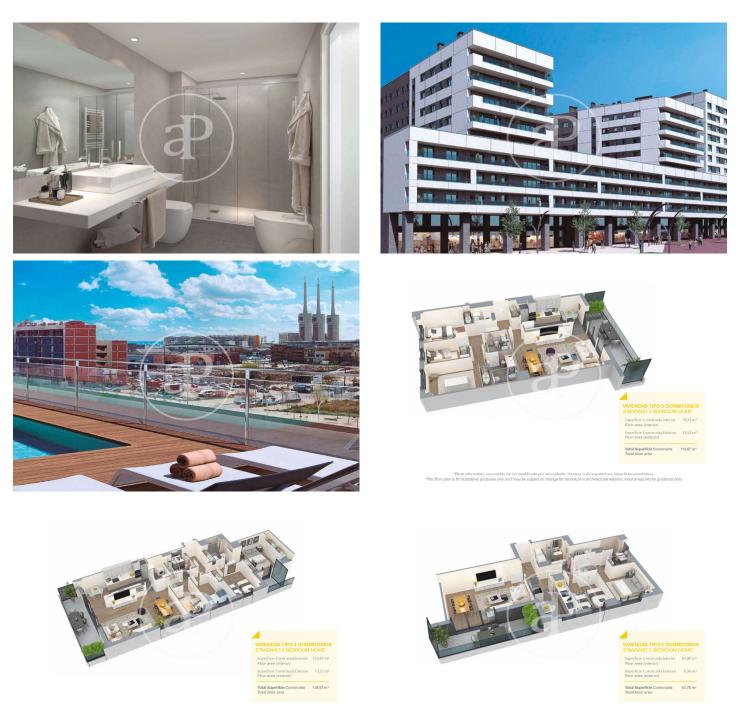

## New Developments in Badalona - Residencial Marenostrum

Marenostrum is a new development of 206 homes with 2, 3 and 4 bedrooms. The common areas are exceptional, two communal swimming pools and a playground ideal to merge with the tranquility that breathes in an environment that will surprise you. The residential complex is located next to the Badalona Port Canal and has spectacular private terraces with views over the Mediterranean coastline. The location is exceptional, just 3 km from Barcelona and with direct access to the best beaches in the area. It stands on the coast of the Mediterranean Sea and is considered the gateway to the coastal region of Maresme. It is only 30 minutes by car from the capital and the Prat Airport, close to the center of Badalona, with all the essential services, sports and cultural facilities you will need for your new day to day life.

## **FEATURES**

Surface 111 m<sup>2</sup> / 14 m<sup>2</sup> terrace 3 Rooms 2 Toilets

- 🗸 Views
- Has parking
- HeatingBoxroom
- AACC
- Terrace
- Pool
- 🗸 Lift

(Badalona)

Paseo de Gracia 85 Tel: 93 528 89 08 https://www.aproperties.es

"Plano informativo, susceptible de ser modificado por necesidades técnicas o de arquitectura. Superficies orientativas. "This floor plan is for illustrative purposes only and may be subject to change for technical or architectural reasons. Floor areas are for guidance only.