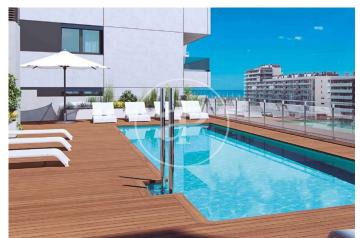

## New Developments in Badalona - Residencial Marenostrum

Marenostrum is a new development of 206 homes with 2, 3 and 4 bedrooms. The common areas are exceptional, two communal swimming pools and a playground ideal to merge with the tranquility that breathes in an environment that will surprise you. The residential complex is located next to the Badalona Port Canal and has spectacular private terraces with views over the Mediterranean coastline. The location is exceptional, just 3 km from Barcelona and with direct access to the best beaches in the area. It stands on the coast of the Mediterranean Sea and is considered the gateway to the coastal region of Maresme. It is only 30 minutes by car from the capital and the Prat Airport, close to the center of Badalona, with all the essential services, sports and cultural facilities you will need for your new day to day life.

## **FEATURES**

Surface 111 m<sup>2</sup> / 14 m<sup>2</sup> terrace 3 Rooms 2 Toilets

- 🗸 Views
- Has parking
- HeatingBoxroom
- AACC
- Terrace
- Pool
- 🗸 Lift

(Badalona)

Paseo de Gracia 85 Tel: 93 528 89 08 https://www.aproperties.es