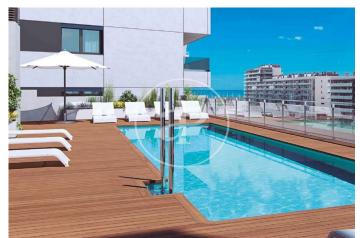

## New Developments in Badalona - Residencial Marenostrum

Marenostrum is a new development of 206 homes with 2, 3 and 4 bedrooms. The common areas are exceptional, two communal swimming pools and a playground ideal to merge with the tranquility that breathes in an environment that will surprise you. The residential complex is located next to the Badalona Port Canal and has spectacular private terraces with views over the Mediterranean coastline. The location is exceptional, just 3 km from Barcelona and with direct access to the best beaches in the area. It stands on the coast of the Mediterranean Sea and is considered the gateway to the coastal region of Maresme. It is only 30 minutes by car from the capital and the Prat Airport, close to the center of Badalona, with all the essential services, sports and cultural facilities you will need for your new day to day life.