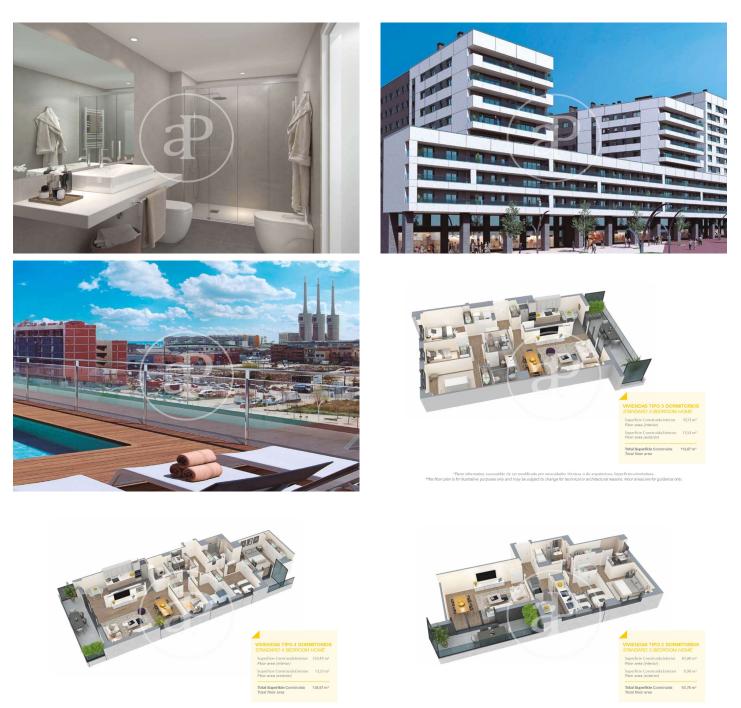

## New Developments in Badalona - Residencial Marenostrum

Marenostrum is a new development of 206 homes with 2, 3 and 4 bedrooms. The common areas are exceptional, two communal swimming pools and a playground ideal to merge with the tranquility that breathes in an environment that will surprise you. The residential complex is located next to the Badalona Port Canal and has spectacular private terraces with views over the Mediterranean coastline. The location is exceptional, just 3 km from Barcelona and with direct access to the best beaches in the area. It stands on the coast of the Mediterranean Sea and is considered the gateway to the coastal region of Maresme. It is only 30 minutes by car from the capital and the Prat Airport, close to the center of Badalona, with all the essential services, sports and cultural facilities you will need for your new day to day life.

## FEATURES

Surface 143 m<sup>2</sup> / 23 m<sup>2</sup> terrace 4 Rooms 2 Toilets

- 🗸 Views
- Has parking
- HeatingBoxroom
- ✓ AACC
- \* 7700
- Terrace
- Pool
- 🗸 Lift

(Badalona)

Paseo de Gracia 85 Tel: 93 528 89 08 https://www.aproperties.es

"Plano informativo, susceptible de ser modificado por necesidades técnicas o de arquitectura. Superficies orientativas. "This floor plan is for illustrative purposes only and may be subject to change for technical or architectural reasons. Floor areas are for guidance only.