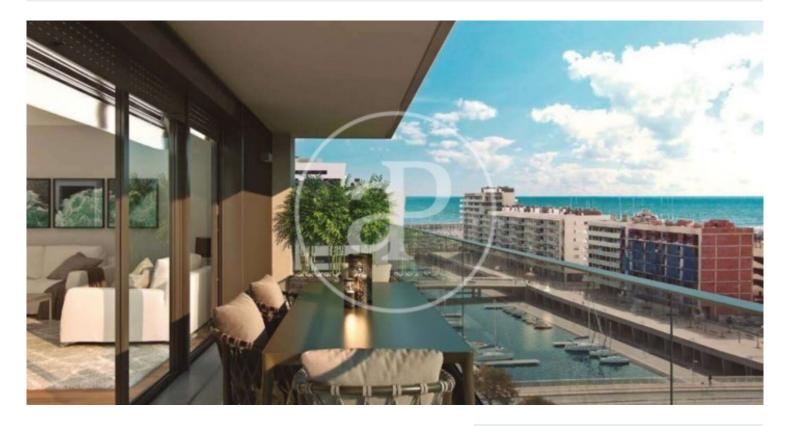

## New Developments in Badalona - Residencial Marenostrum

Marenostrum is a new development of 206 homes with 2, 3 and 4 bedrooms. The common areas are exceptional, two communal swimming pools and a playground ideal to merge with the tranquility that breathes in an environment that will surprise you. The residential complex is located next to the Badalona Port Canal and has spectacular private terraces with views over the Mediterranean coastline. The location is exceptional, just 3 km from Barcelona and with direct access to the best beaches in the area. It stands on the coast of the Mediterranean Sea and is considered the gateway to the coastal region of Maresme. It is only 30 minutes by car from the capital and the Prat Airport, close to the center of Badalona, with all the essential services, sports and cultural facilities you will need for your new day to day life.

## FEATURES

Surface 143 m<sup>2</sup> / 23 m<sup>2</sup> terrace 4 Rooms 2 Toilets

- 🗸 Views
- Has parking
- HeatingBoxroom
- ✓ AACC
- \* 7700
- Terrace
- Pool
- 🗸 Lift

(Badalona)

Paseo de Gracia 85 Tel: 93 528 89 08 https://www.aproperties.es