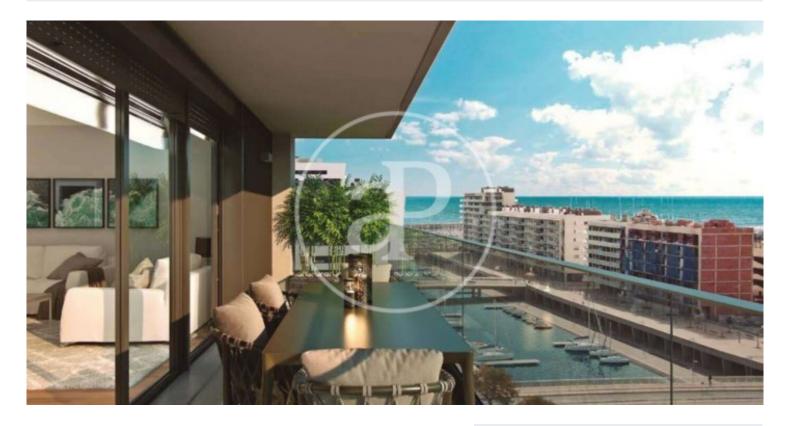

## New Developments in Badalona - Residencial Marenostrum

Marenostrum is a new development of 206 homes with 2, 3 and 4 bedrooms. The common areas are exceptional, two communal swimming pools and a playground ideal to merge with the tranquility that breathes in an environment that will surprise you. The residential complex is located next to the Badalona Port Canal and has spectacular private terraces with views over the Mediterranean coastline. The location is exceptional, just 3 km from Barcelona and with direct access to the best beaches in the area. It stands on the coast of the Mediterranean Sea and is considered the gateway to the coastal region of Maresme. It is only 30 minutes by car from the capital and the Prat Airport, close to the center of Badalona, with all the essential services, sports and cultural facilities you will need for your new day to day life.

## FEATURES

Surface 126 m<sup>2</sup> / 18 m<sup>2</sup> terrace 3 Rooms 2 Toilets

- 🗸 Views
- Has parking
- HeatingBoxroom
- ✓ AACC
- 7700
- Terrace
- Pool
- 🗸 Lift

(Badalona)

Paseo de Gracia 85 Tel: 93 528 89 08 https://www.aproperties.es