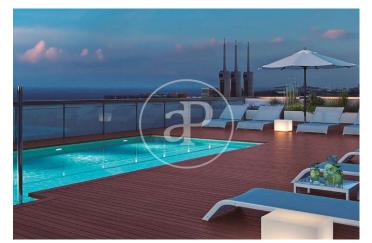

## New Developments in Badalona - Residencial Marenostrum

Marenostrum is a new development of 206 homes with 2, 3 and 4 bedrooms. The common areas are exceptional, two communal swimming pools and a playground ideal to merge with the tranquility that breathes in an environment that will surprise you. The residential complex is located next to the Badalona Port Canal and has spectacular private terraces with views over the Mediterranean coastline. The location is exceptional, just 3 km from Barcelona and with direct access to the best beaches in the area. It stands on the coast of the Mediterranean Sea and is considered the gateway to the coastal region of Maresme. It is only 30 minutes by car from the capital and the Prat Airport, close to the center of Badalona, with all the essential services, sports and cultural facilities you will need for your new day to day life.

## FEATURES

Surface 126 m<sup>2</sup> / 18 m<sup>2</sup> terrace 3 Rooms 2 Toilets

- 🗸 Views
- Has parking
- HeatingBoxroom
- ✓ AACC
- 7700
- Terrace
- Pool
- 🗸 Lift

(Badalona)

Paseo de Gracia 85 Tel: 93 528 89 08 https://www.aproperties.es