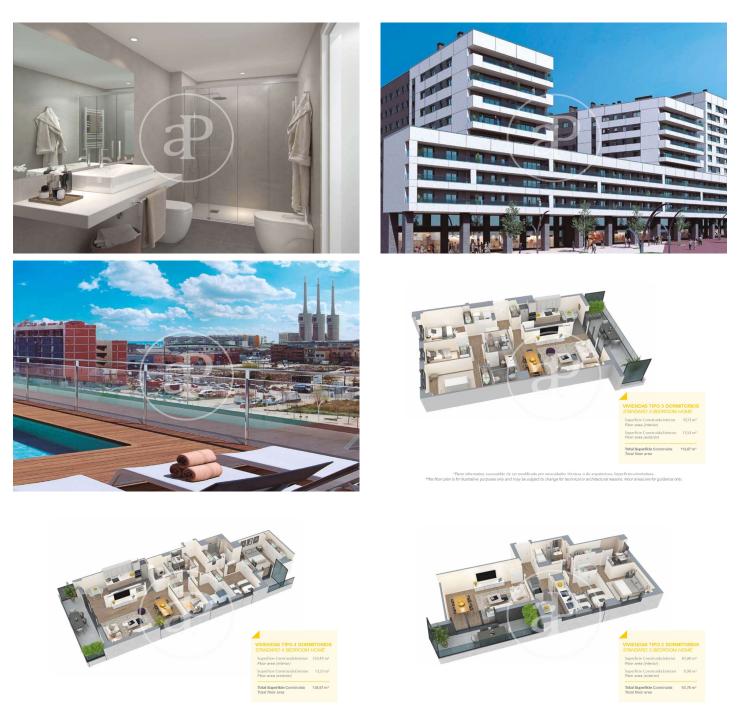

## New Developments in Badalona - Residencial Marenostrum

Marenostrum is a new development of 206 homes with 2, 3 and 4 bedrooms. The common areas are exceptional, two communal swimming pools and a playground ideal to merge with the tranquility that breathes in an environment that will surprise you. The residential complex is located next to the Badalona Port Canal and has spectacular private terraces with views over the Mediterranean coastline. The location is exceptional, just 3 km from Barcelona and with direct access to the best beaches in the area. It stands on the coast of the Mediterranean Sea and is considered the gateway to the coastal region of Maresme. It is only 30 minutes by car from the capital and the Prat Airport, close to the center of Badalona, with all the essential services, sports and cultural facilities you will need for your new day to day life.

## FEATURES

Surface 126 m<sup>2</sup> / 18 m<sup>2</sup> terrace 3 Rooms 2 Toilets

- 🗸 Views
- Has parking
- HeatingBoxroom
- ✓ AACC
- 7700
- Terrace
- Pool
- 🗸 Lift

(Badalona)

Paseo de Gracia 85 Tel: 93 528 89 08 https://www.aproperties.es

"Plano informativo, susceptible de ser modificado por necesidades técnicas o de arquitectura. Superficies orientativas. "This floor plan is for illustrative purposes only and may be subject to change for technical or architectural reasons. Floor areas are for guidance only.