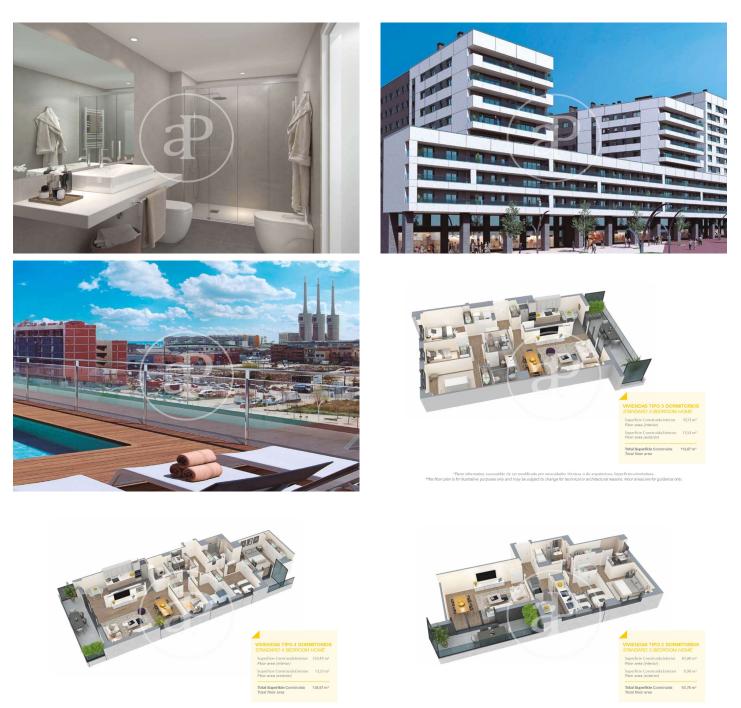

## New Developments in Badalona - Residencial Marenostrum

Marenostrum is a new development of 206 homes with 2, 3 and 4 bedrooms. The common areas are exceptional, two communal swimming pools and a playground ideal to merge with the tranquility that breathes in an environment that will surprise you. The residential complex is located next to the Badalona Port Canal and has spectacular private terraces with views over the Mediterranean coastline. The location is exceptional, just 3 km from Barcelona and with direct access to the best beaches in the area. It stands on the coast of the Mediterranean Sea and is considered the gateway to the coastal region of Maresme. It is only 30 minutes by car from the capital and the Prat Airport, close to the center of Badalona, with all the essential services, sports and cultural facilities you will need for your new day to day life.

## **FEATURES**

Surface 11 m<sup>2</sup> / 14 m<sup>2</sup> terrace 3 Rooms 2 Toilets

- 🗸 Views
- Has parking
- HeatingBoxroom
- AACC
- Terrace
- Pool
- 🗸 Lift

(Badalona)

Paseo de Gracia 85 Tel: 93 528 89 08 https://www.aproperties.es

"Plano informativo, susceptible de ser modificado por necesidades técnicas o de arquitectura. Superficies orientativas. "This floor plan is for illustrative purposes only and may be subject to change for technical or architectural reasons. Floor areas are for guidance only.