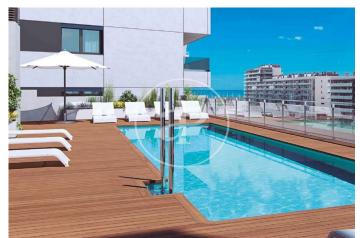

## New Developments in Badalona - Residencial Marenostrum

Marenostrum is a new development of 206 homes with 2, 3 and 4 bedrooms. The common areas are exceptional, two communal swimming pools and a playground ideal to merge with the tranquility that breathes in an environment that will surprise you. The residential complex is located next to the Badalona Port Canal and has spectacular private terraces with views over the Mediterranean coastline. The location is exceptional, just 3 km from Barcelona and with direct access to the best beaches in the area. It stands on the coast of the Mediterranean Sea and is considered the gateway to the coastal region of Maresme. It is only 30 minutes by car from the capital and the Prat Airport, close to the center of Badalona, with all the essential services, sports and cultural facilities you will need for your new day to day life.

## **FEATURES**

Surface 11 m<sup>2</sup> / 14 m<sup>2</sup> terrace 3 Rooms 2 Toilets

- 🗸 Views
- Has parking
- HeatingBoxroom
- AACC
- Terrace
- Pool
- 🗸 Lift

(Badalona)

Paseo de Gracia 85 Tel: 93 528 89 08 https://www.aproperties.es