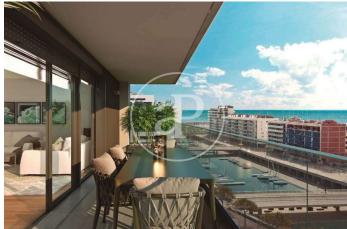

## New Developments in Badalona - Residencial Marenostrum

Marenostrum is a new development of 206 homes with 2, 3 and 4 bedrooms. The common areas are exceptional, two communal swimming pools and a playground ideal to merge with the tranquility that breathes in an environment that will surprise you. The residential complex is located next to the Badalona Port Canal and has spectacular private terraces with views over the Mediterranean coastline. The location is exceptional, just 3 km from Barcelona and with direct access to the best beaches in the area. It stands on the coast of the Mediterranean Sea and is considered the gateway to the coastal region of Maresme. It is only 30 minutes by car from the capital and the Prat Airport, close to the center of Badalona, with all the essential services, sports and cultural facilities you will need for your new day to day life.

## **FEATURES**

Surface 107 m<sup>2</sup> / 11 m<sup>2</sup> terrace 3 Rooms

2 Toilets

✓ Views

Has parking

- Heating
- ✓ Boxroom
- ✓ AACC
- ✓ Terrace
- ✓ Pool
- ✓ Lift

Price 426,500 €

(Badalona) Ref: ONB2306002