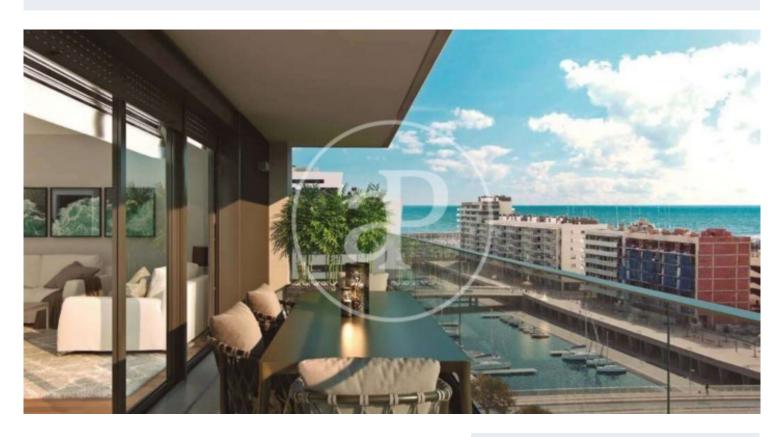

## New Developments in Badalona - Residencial Marenostrum

Marenostrum is a new development of 206 homes with 2, 3 and 4 bedrooms. The common areas are exceptional, two communal swimming pools and a playground ideal to merge with the tranquility that breathes in an environment that will surprise you. The residential complex is located next to the Badalona Port Canal and has spectacular private terraces with views over the Mediterranean coastline. The location is exceptional, just 3 km from Barcelona and with direct access to the best beaches in the area. It stands on the coast of the Mediterranean Sea and is considered the gateway to the coastal region of Maresme. It is only 30 minutes by car from the capital and the Prat Airport, close to the center of Badalona, with all the essential services, sports and cultural facilities you will need for your new day to day life.

## **FEATURES**

Surface 107 m<sup>2</sup> / 11 m<sup>2</sup> terrace 3 Rooms

2 Toilets

✓ Views

Has parking

- Heating
- ✓ Boxroom
- ✓ AACC
- ✓ Terrace
- ✓ Pool
- ✓ Lift

Price 426,500 €

(Badalona) Ref: ONB2306002