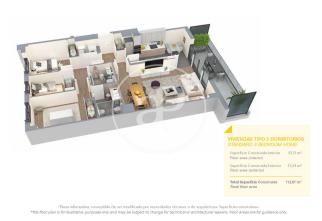

## **FEATURES**

Surface 107 m<sup>2</sup> / 11 m<sup>2</sup> terrace 3 Rooms

2 Toilets

✓ Views

Has parking

- Heating
- ✓ Boxroom
- ✓ AACC
- ✓ Terrace
- ✓ Pool
- ✓ Lift

Price 426,500 €

(Badalona) Ref: ONB2306002