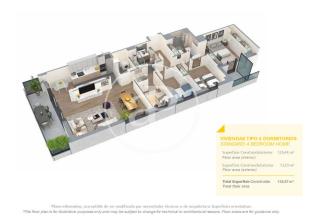

## **FEATURES**

Surface 107 m<sup>2</sup> / 11 m<sup>2</sup> terrace 3 Rooms

2 Toilets

✓ Views

Has parking

- Heating
- ✓ Boxroom
- ✓ AACC
- ✓ Terrace
- ✓ Pool
- ✓ Lift

Price 426,500 €

(Badalona) Ref: ONB2306002