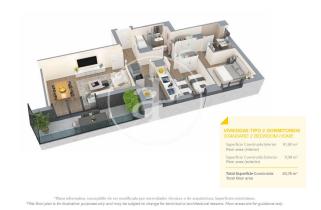

## **FEATURES**

Surface 107 m<sup>2</sup> / 11 m<sup>2</sup> terrace 3 Rooms

2 Toilets

✓ Views

Has parking

- Heating
- ✓ Boxroom
- ✓ AACC
- ✓ Terrace
- ✓ Pool
- ✓ Lift

Price 426,500 €

(Badalona) Ref: ONB2306002