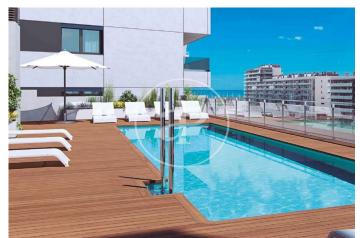

## New Developments in Badalona - Residencial Marenostrum

Marenostrum is a new development of 206 homes with 2, 3 and 4 bedrooms. The common areas are exceptional, two communal swimming pools and a playground ideal to merge with the tranquility that breathes in an environment that will surprise you. The residential complex is located next to the Badalona Port Canal and has spectacular private terraces with views over the Mediterranean coastline. The location is exceptional, just 3 km from Barcelona and with direct access to the best beaches in the area. It stands on the coast of the Mediterranean Sea and is considered the gateway to the coastal region of Maresme. It is only 30 minutes by car from the capital and the Prat Airport, close to the center of Badalona, with all the essential services, sports and cultural facilities you will need for your new day to day life.

## **FEATURES**

Surface 111 m<sup>2</sup> / 15 m<sup>2</sup> terrace 3 Rooms 2 Toilets

- 🗸 Views
- Has parking
- HeatingBoxroom
- AACC
- Terrace
- Pool
- 🗸 Lift

(Badalona)

Paseo de Gracia 85 Tel: 93 528 89 08 https://www.aproperties.es