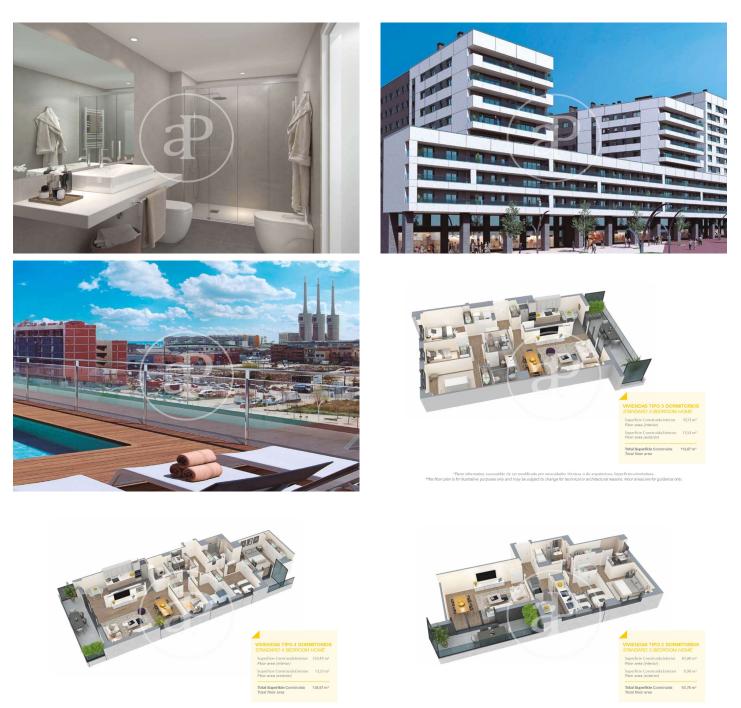

## New Developments in Badalona - Residencial Marenostrum

Marenostrum is a new development of 206 homes with 2, 3 and 4 bedrooms. The common areas are exceptional, two communal swimming pools and a playground ideal to merge with the tranquility that breathes in an environment that will surprise you. The residential complex is located next to the Badalona Port Canal and has spectacular private terraces with views over the Mediterranean coastline. The location is exceptional, just 3 km from Barcelona and with direct access to the best beaches in the area. It stands on the coast of the Mediterranean Sea and is considered the gateway to the coastal region of Maresme. It is only 30 minutes by car from the capital and the Prat Airport, close to the center of Badalona, with all the essential services, sports and cultural facilities you will need for your new day to day life.

## **FEATURES**

Surface 111 m<sup>2</sup> / 15 m<sup>2</sup> terrace 3 Rooms 2 Toilets

- 🗸 Views
- Has parking
- HeatingBoxroom
- AACC
- Terrace
- Pool
- 🗸 Lift

(Badalona)

Paseo de Gracia 85 Tel: 93 528 89 08 https://www.aproperties.es

"Plano informativo, susceptible de ser modificado por necesidades técnicas o de arquitectura. Superficies orientativas. "This floor plan is for illustrative purposes only and may be subject to change for technical or architectural reasons. Floor areas are for guidance only.