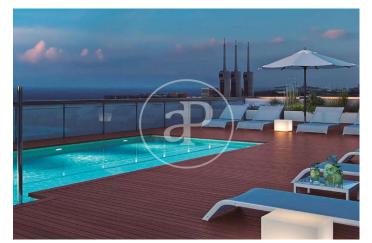

## New Developments in Badalona - Residencial Marenostrum

Marenostrum is a new development of 206 homes with 2, 3 and 4 bedrooms. The common areas are exceptional, two communal swimming pools and a playground ideal to merge with the tranquility that breathes in an environment that will surprise you. The residential complex is located next to the Badalona Port Canal and has spectacular private terraces with views over the Mediterranean coastline. The location is exceptional, just 3 km from Barcelona and with direct access to the best beaches in the area. It stands on the coast of the Mediterranean Sea and is considered the gateway to the coastal region of Maresme. It is only 30 minutes by car from the capital and the Prat Airport, close to the center of Badalona, with all the essential services, sports and cultural facilities you will need for your new day to day life.

## **FEATURES**

Surface 111 m<sup>2</sup> / 15 m<sup>2</sup> terrace 3 Rooms 2 Toilets

- 🗸 Views
- Has parking
- HeatingBoxroom
- AACC
- Terrace
- Pool
- 🗸 Lift

(Badalona)

Paseo de Gracia 85 Tel: 93 528 89 08 https://www.aproperties.es

The information about any property is not binding to any offer or contract. Any verbal or written declaration made by aProperties with regards to the value or condition of the property should not be considered accurate or factual. The pictures make reference to some parts of the property at the times that they were taken. The areas, dimensions and distances that are given are approximate and should be checked by the client. The images are computer generated and are just an approximate indication of the real appearance of the property; these may change at any time. The information with regards to the property may also change at any time.