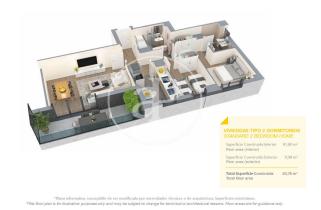

Badalona

Unit 2 1 F2A Completion Q2 2025

## **FEATURES**

Surface 129 m<sup>2</sup> / 14 m<sup>2</sup> terrace

- 4 Rooms
- 2 Toilets
- Views
- Has parking
- Heating
- ✓ Boxroom
- ✓ AACC
- ✓ Terrace
- ✓ Pool
- ✓ Lift

Price 486,000 €

(Badalona) Ref: ONB2306002