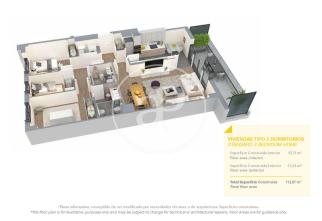

## **FEATURES**

Surface 129 m<sup>2</sup> / 14 m<sup>2</sup> terrace

- 4 Rooms
- 2 Toilets
- Views
- Has parking
- Heating
- ✓ Boxroom
- ✓ AACC
- ✓ Terrace
- ✓ Pool
- ✓ Lift

Price 486,000 €

(Badalona) Ref: ONB2306002