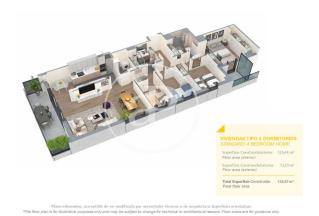

## **FEATURES**

Surface 129 m<sup>2</sup> / 14 m<sup>2</sup> terrace

- 4 Rooms
- 2 Toilets
- Views
- Has parking
- Heating
- ✓ Boxroom
- ✓ AACC
- ✓ Terrace
- ✓ Pool
- ✓ Lift

Price 486,000 €

(Badalona) Ref: ONB2306002