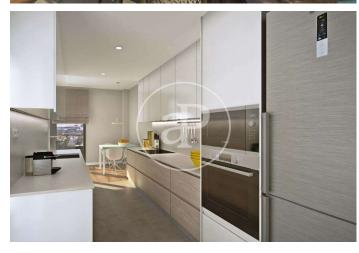

## **FEATURES**

Surface 129 m<sup>2</sup> / 14 m<sup>2</sup> terrace

- 4 Rooms
- 2 Toilets
- Views
- Has parking
- Heating
- ✓ Boxroom
- ✓ AACC
- ✓ Terrace
- ✓ Pool
- ✓ Lift

Price 486,000 €

(Badalona) Ref: ONB2306002