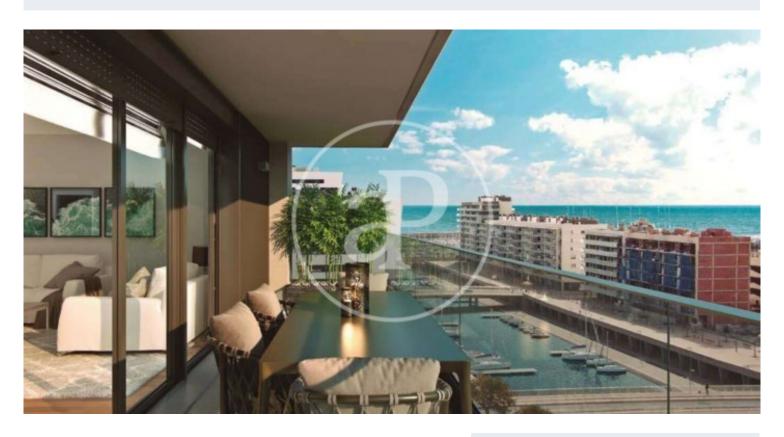

## New Developments in Badalona - Residencial Marenostrum

Marenostrum is a new development of 206 homes with 2, 3 and 4 bedrooms. The common areas are exceptional, two communal swimming pools and a playground ideal to merge with the tranquility that breathes in an environment that will surprise you. The residential complex is located next to the Badalona Port Canal and has spectacular private terraces with views over the Mediterranean coastline. The location is exceptional, just 3 km from Barcelona and with direct access to the best beaches in the area. It stands on the coast of the Mediterranean Sea and is considered the gateway to the coastal region of Maresme. It is only 30 minutes by car from the capital and the Prat Airport, close to the center of Badalona, with all the essential services, sports and cultural facilities you will need for your new day to day life.

## **FEATURES**

Surface 129 m<sup>2</sup> / 14 m<sup>2</sup> terrace

- 4 Rooms
- 2 Toilets
- Views
- Has parking
- Heating
- ✓ Boxroom
- ✓ AACC
- ✓ Terrace
- ✓ Pool
- ✓ Lift

Price 486,000 €

(Badalona) Ref: ONB2306002