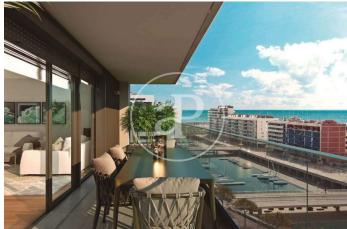

## New Developments in Badalona - Residencial Marenostrum

Marenostrum is a new development of 206 homes with 2, 3 and 4 bedrooms. The common areas are exceptional, two communal swimming pools and a playground ideal to merge with the tranquility that breathes in an environment that will surprise you. The residential complex is located next to the Badalona Port Canal and has spectacular private terraces with views over the Mediterranean coastline. The location is exceptional, just 3 km from Barcelona and with direct access to the best beaches in the area. It stands on the coast of the Mediterranean Sea and is considered the gateway to the coastal region of Maresme. It is only 30 minutes by car from the capital and the Prat Airport, close to the center of Badalona, with all the essential services, sports and cultural facilities you will need for your new day to day life.

## **FEATURES**

Surface 129 m<sup>2</sup> / 14 m<sup>2</sup> terrace

- 4 Rooms
- 2 Toilets
- Views
- Has parking
- Heating
- ✓ Boxroom
- ✓ AACC
- ✓ Terrace
- ✓ Pool
- ✓ Lift

Price 486,000 €

(Badalona) Ref: ONB2306002