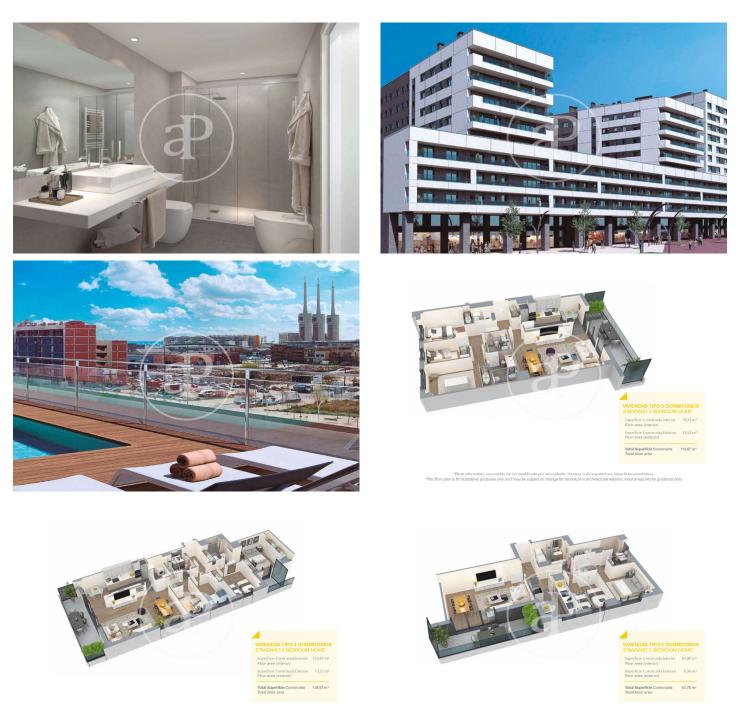

## New Developments in Badalona - Residencial Marenostrum

Marenostrum is a new development of 206 homes with 2, 3 and 4 bedrooms. The common areas are exceptional, two communal swimming pools and a playground ideal to merge with the tranquility that breathes in an environment that will surprise you. The residential complex is located next to the Badalona Port Canal and has spectacular private terraces with views over the Mediterranean coastline. The location is exceptional, just 3 km from Barcelona and with direct access to the best beaches in the area. It stands on the coast of the Mediterranean Sea and is considered the gateway to the coastal region of Maresme. It is only 30 minutes by car from the capital and the Prat Airport, close to the center of Badalona, with all the essential services, sports and cultural facilities you will need for your new day to day life.

## FEATURES

Surface 112 m<sup>2</sup> / 38 m<sup>2</sup> terrace 3 Rooms 2 Toilets

- 🗸 Views
- Has parking
- HeatingBoxroom
- AACC
- Terrace
- Pool
- 🗸 Lift

(Badalona)

Paseo de Gracia 85 Tel: 93 528 89 08 https://www.aproperties.es

"Plano informativo, susceptible de ser modificado por necesidades técnicas o de arquitectura. Superficies orientativas. "This floor plan is for illustrative purposes only and may be subject to change for technical or architectural reasons. Floor areas are for guidance only.