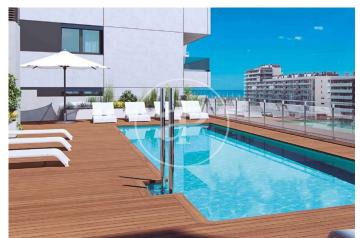

## New Developments in Badalona - Residencial Marenostrum

Marenostrum is a new development of 206 homes with 2, 3 and 4 bedrooms. The common areas are exceptional, two communal swimming pools and a playground ideal to merge with the tranquility that breathes in an environment that will surprise you. The residential complex is located next to the Badalona Port Canal and has spectacular private terraces with views over the Mediterranean coastline. The location is exceptional, just 3 km from Barcelona and with direct access to the best beaches in the area. It stands on the coast of the Mediterranean Sea and is considered the gateway to the coastal region of Maresme. It is only 30 minutes by car from the capital and the Prat Airport, close to the center of Badalona, with all the essential services, sports and cultural facilities you will need for your new day to day life.

## FEATURES

Surface 112 m<sup>2</sup> / 38 m<sup>2</sup> terrace 3 Rooms 2 Toilets

- 🗸 Views
- Has parking
- HeatingBoxroom
- AACC
- Terrace
- Pool
- 🗸 Lift

(Badalona)

Paseo de Gracia 85 Tel: 93 528 89 08 https://www.aproperties.es