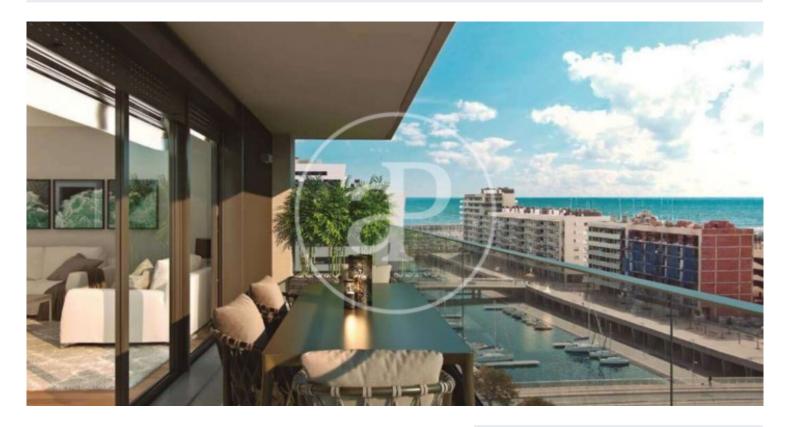

## New Developments in Badalona - Residencial Marenostrum

Marenostrum is a new development of 206 homes with 2, 3 and 4 bedrooms. The common areas are exceptional, two communal swimming pools and a playground ideal to merge with the tranquility that breathes in an environment that will surprise you. The residential complex is located next to the Badalona Port Canal and has spectacular private terraces with views over the Mediterranean coastline. The location is exceptional, just 3 km from Barcelona and with direct access to the best beaches in the area. It stands on the coast of the Mediterranean Sea and is considered the gateway to the coastal region of Maresme. It is only 30 minutes by car from the capital and the Prat Airport, close to the center of Badalona, with all the essential services, sports and cultural facilities you will need for your new day to day life.

## FEATURES

Surface 112 m<sup>2</sup> / 38 m<sup>2</sup> terrace 3 Rooms 2 Toilets

- 🗸 Views
- Has parking
- HeatingBoxroom
- AACC
- Terrace
- Pool
- 🗸 Lift

(Badalona)

Paseo de Gracia 85 Tel: 93 528 89 08 https://www.aproperties.es