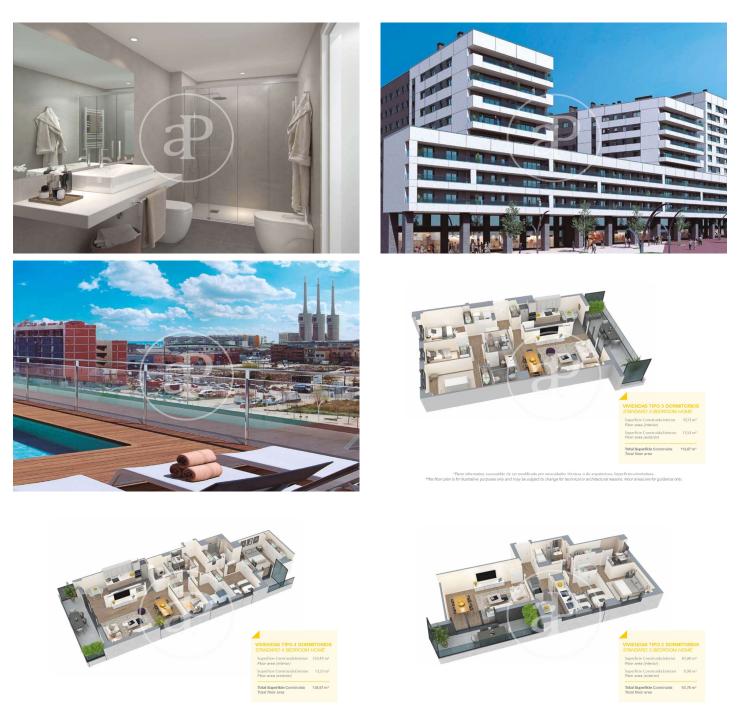

## New Developments in Badalona - Residencial Marenostrum

Marenostrum is a new development of 206 homes with 2, 3 and 4 bedrooms. The common areas are exceptional, two communal swimming pools and a playground ideal to merge with the tranquility that breathes in an environment that will surprise you. The residential complex is located next to the Badalona Port Canal and has spectacular private terraces with views over the Mediterranean coastline. The location is exceptional, just 3 km from Barcelona and with direct access to the best beaches in the area. It stands on the coast of the Mediterranean Sea and is considered the gateway to the coastal region of Maresme. It is only 30 minutes by car from the capital and the Prat Airport, close to the center of Badalona, with all the essential services, sports and cultural facilities you will need for your new day to day life.

## FEATURES

Surface 141 m<sup>2</sup> / 13 m<sup>2</sup> terrace 4 Rooms 2 Toilets

- 🗸 Views
- Has parking
- HeatingBoxroom
- BOXIOOI
- AACC
- Terrace
- Pool
- 🗸 Lift

(Badalona)

Paseo de Gracia 85 Tel: 93 528 89 08 https://www.aproperties.es

"Plano informativo, susceptible de ser modificado por necesidades técnicas o de arquitectura. Superficies orientativas. "This floor plan is for illustrative purposes only and may be subject to change for technical or architectural reasons. Floor areas are for guidance only.