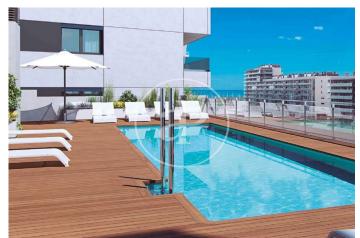

## New Developments in Badalona - Residencial Marenostrum

Marenostrum is a new development of 206 homes with 2, 3 and 4 bedrooms. The common areas are exceptional, two communal swimming pools and a playground ideal to merge with the tranquility that breathes in an environment that will surprise you. The residential complex is located next to the Badalona Port Canal and has spectacular private terraces with views over the Mediterranean coastline. The location is exceptional, just 3 km from Barcelona and with direct access to the best beaches in the area. It stands on the coast of the Mediterranean Sea and is considered the gateway to the coastal region of Maresme. It is only 30 minutes by car from the capital and the Prat Airport, close to the center of Badalona, with all the essential services, sports and cultural facilities you will need for your new day to day life.

## FEATURES

Surface 141 m<sup>2</sup> / 13 m<sup>2</sup> terrace 4 Rooms 2 Toilets

- 🗸 Views
- Has parking
- HeatingBoxroom
- BOXIOOI
- AACC
- Terrace
- Pool
- 🗸 Lift

(Badalona)

Paseo de Gracia 85 Tel: 93 528 89 08 https://www.aproperties.es