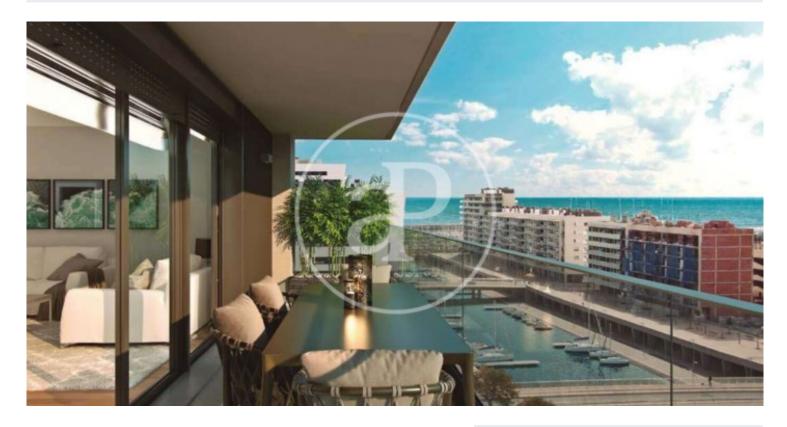

## New Developments in Badalona - Residencial Marenostrum

Marenostrum is a new development of 206 homes with 2, 3 and 4 bedrooms. The common areas are exceptional, two communal swimming pools and a playground ideal to merge with the tranquility that breathes in an environment that will surprise you. The residential complex is located next to the Badalona Port Canal and has spectacular private terraces with views over the Mediterranean coastline. The location is exceptional, just 3 km from Barcelona and with direct access to the best beaches in the area. It stands on the coast of the Mediterranean Sea and is considered the gateway to the coastal region of Maresme. It is only 30 minutes by car from the capital and the Prat Airport, close to the center of Badalona, with all the essential services, sports and cultural facilities you will need for your new day to day life.

## **FEATURES**

Surface 142 m<sup>2</sup> / 130 m<sup>2</sup> terrace 4 Rooms 2 Toilets

- 🗸 Views
- ✓ Has parking
- HeatingBoxroom
- ✓ AACC
- ✓ Terrace
- Pool
- 🗸 Lift

(Badalona)

Paseo de Gracia 85 Tel: 93 528 89 08 https://www.aproperties.es