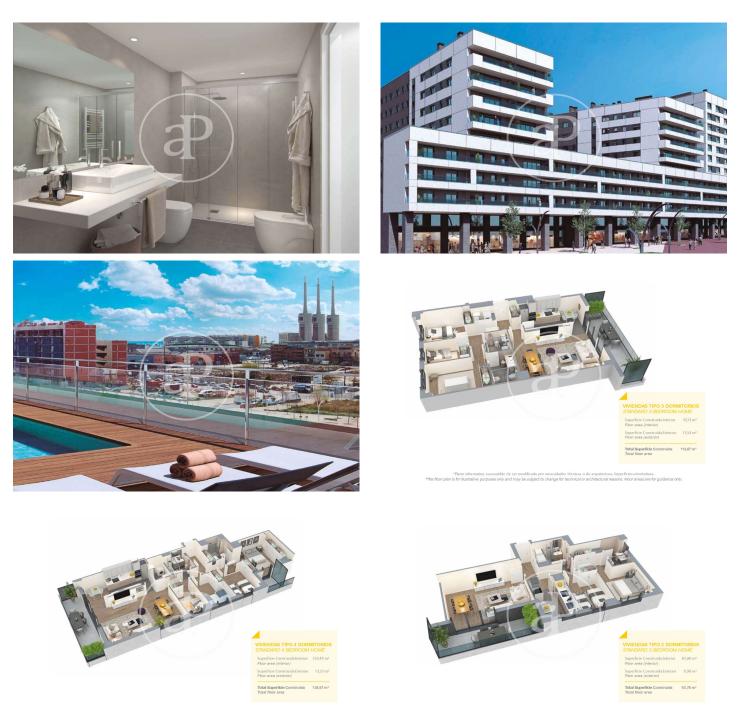

## New Developments in Badalona - Residencial Marenostrum

Marenostrum is a new development of 206 homes with 2, 3 and 4 bedrooms. The common areas are exceptional, two communal swimming pools and a playground ideal to merge with the tranquility that breathes in an environment that will surprise you. The residential complex is located next to the Badalona Port Canal and has spectacular private terraces with views over the Mediterranean coastline. The location is exceptional, just 3 km from Barcelona and with direct access to the best beaches in the area. It stands on the coast of the Mediterranean Sea and is considered the gateway to the coastal region of Maresme. It is only 30 minutes by car from the capital and the Prat Airport, close to the center of Badalona, with all the essential services, sports and cultural facilities you will need for your new day to day life.

## **FEATURES**

Surface 142 m<sup>2</sup> / 130 m<sup>2</sup> terrace 4 Rooms 2 Toilets

- 🗸 Views
- ✓ Has parking
- HeatingBoxroom
- ✓ AACC
- ✓ Terrace
- Pool
- 🗸 Lift

(Badalona)

Paseo de Gracia 85 Tel: 93 528 89 08 https://www.aproperties.es

"Plano informativo, susceptible de ser modificado por necesidades técnicas o de arquitectura. Superficies orientativas. "This floor plan is for illustrative purposes only and may be subject to change for technical or architectural reasons. Floor areas are for guidance only.