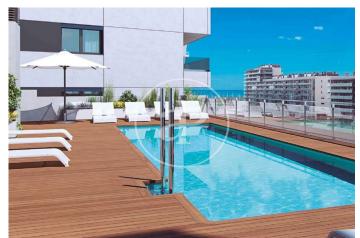

## New Developments in Badalona - Residencial Marenostrum

Marenostrum is a new development of 206 homes with 2, 3 and 4 bedrooms. The common areas are exceptional, two communal swimming pools and a playground ideal to merge with the tranquility that breathes in an environment that will surprise you. The residential complex is located next to the Badalona Port Canal and has spectacular private terraces with views over the Mediterranean coastline. The location is exceptional, just 3 km from Barcelona and with direct access to the best beaches in the area. It stands on the coast of the Mediterranean Sea and is considered the gateway to the coastal region of Maresme. It is only 30 minutes by car from the capital and the Prat Airport, close to the center of Badalona, with all the essential services, sports and cultural facilities you will need for your new day to day life.

## **FEATURES**

Surface 142 m<sup>2</sup> / 130 m<sup>2</sup> terrace 4 Rooms 2 Toilets

- 🗸 Views
- ✓ Has parking
- HeatingBoxroom
- ✓ AACC
- ✓ Terrace
- Pool
- 🗸 Lift

(Badalona)

Paseo de Gracia 85 Tel: 93 528 89 08 https://www.aproperties.es