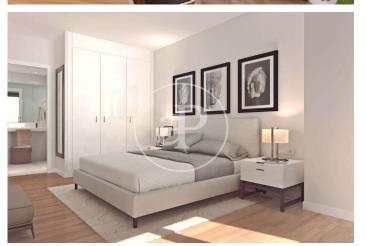

## **FEATURES**

Surface 116 m<sup>2</sup> / 16 m<sup>2</sup> terrace 3 Rooms

2 Toilets

✓ Views

Has parking

- Heating
- ✓ Boxroom
- ✓ AACC
- ✓ Terrace
- ✓ Pool
- ✓ Lift

Price 461,000 €

(Badalona) Ref: ONB2306002