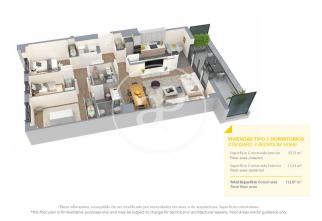

## **FEATURES**

Surface 116 m<sup>2</sup> / 16 m<sup>2</sup> terrace 3 Rooms

2 Toilets

✓ Views

Has parking

- Heating
- ✓ Boxroom
- ✓ AACC
- ✓ Terrace
- ✓ Pool
- ✓ Lift

Price 461,000 €

(Badalona) Ref: ONB2306002