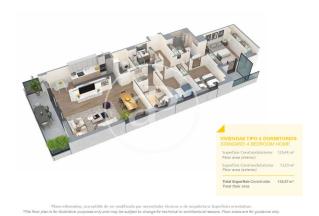

## **FEATURES**

Surface 116 m<sup>2</sup> / 16 m<sup>2</sup> terrace 3 Rooms

2 Toilets

✓ Views

Has parking

- Heating
- ✓ Boxroom
- ✓ AACC
- ✓ Terrace
- ✓ Pool
- ✓ Lift

Price 461,000 €

(Badalona) Ref: ONB2306002