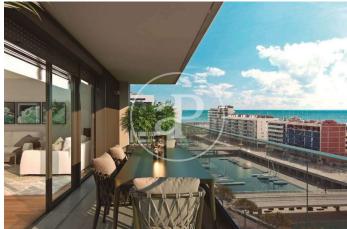

## New Developments in Badalona - Residencial Marenostrum

Marenostrum is a new development of 206 homes with 2, 3 and 4 bedrooms. The common areas are exceptional, two communal swimming pools and a playground ideal to merge with the tranquility that breathes in an environment that will surprise you. The residential complex is located next to the Badalona Port Canal and has spectacular private terraces with views over the Mediterranean coastline. The location is exceptional, just 3 km from Barcelona and with direct access to the best beaches in the area. It stands on the coast of the Mediterranean Sea and is considered the gateway to the coastal region of Maresme. It is only 30 minutes by car from the capital and the Prat Airport, close to the center of Badalona, with all the essential services, sports and cultural facilities you will need for your new day to day life.

## **FEATURES**

Surface 116 m<sup>2</sup> / 16 m<sup>2</sup> terrace 3 Rooms

2 Toilets

✓ Views

Has parking

- Heating
- ✓ Boxroom
- ✓ AACC
- ✓ Terrace
- ✓ Pool
- ✓ Lift

Price 461,000 €

(Badalona) Ref: ONB2306002