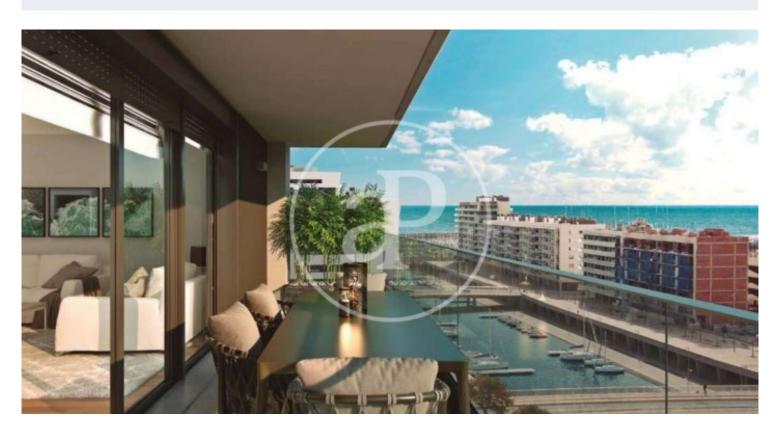

## New Developments in Badalona - Residencial Marenostrum

Marenostrum is a new development of 206 homes with 2, 3 and 4 bedrooms. The common areas are exceptional, two communal swimming pools and a playground ideal to merge with the tranquility that breathes in an environment that will surprise you. The residential complex is located next to the Badalona Port Canal and has spectacular private terraces with views over the Mediterranean coastline. The location is exceptional, just 3 km from Barcelona and with direct access to the best beaches in the area. It stands on the coast of the Mediterranean Sea and is considered the gateway to the coastal region of Maresme. It is only 30 minutes by car from the capital and the Prat Airport, close to the center of Badalona, with all the essential services, sports and cultural facilities you will need for your new day to day life.

## **FEATURES**

Surface 116 m<sup>2</sup> / 16 m<sup>2</sup> terrace 3 Rooms

2 Toilets

✓ Views

Has parking

- Heating
- ✓ Boxroom
- ✓ AACC
- ✓ Terrace
- ✓ Pool
- ✓ Lift

Price 461,000 €

(Badalona) Ref: ONB2306002