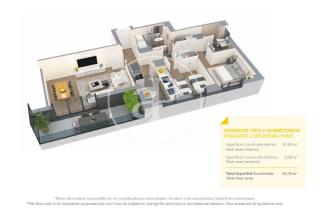

## **FEATURES**

Surface 116 m<sup>2</sup> / 16 m<sup>2</sup> terrace 3 Rooms

2 Toilets

✓ Views

Has parking

- Heating
- ✓ Boxroom
- ✓ AACC
- ✓ Terrace
- ✓ Pool
- ✓ Lift

Price 461,000 €

(Badalona) Ref: ONB2306002