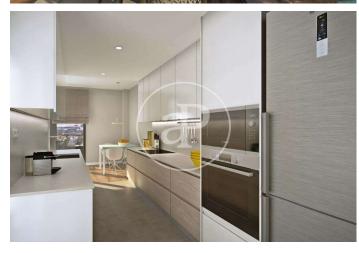

## **FEATURES**

Surface 116 m<sup>2</sup> / 16 m<sup>2</sup> terrace 3 Rooms

2 Toilets

✓ Views

Has parking

- Heating
- ✓ Boxroom
- ✓ AACC
- ✓ Terrace
- ✓ Pool
- ✓ Lift

Price 461,000 €

(Badalona) Ref: ONB2306002