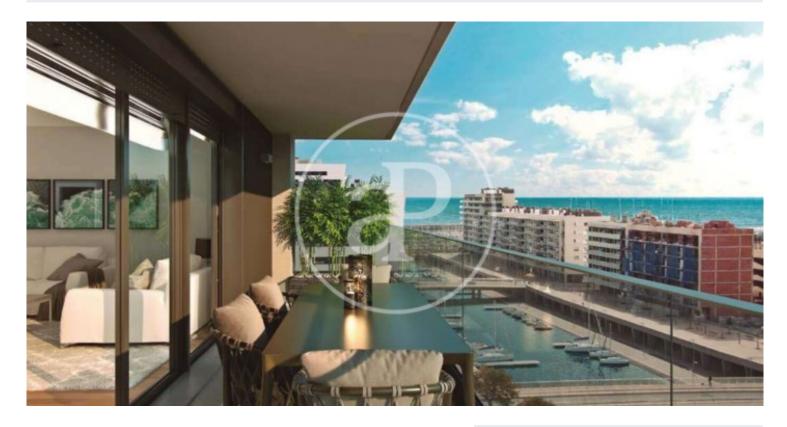

## New Developments in Badalona - Residencial Marenostrum

Marenostrum is a new development of 206 homes with 2, 3 and 4 bedrooms. The common areas are exceptional, two communal swimming pools and a playground ideal to merge with the tranquility that breathes in an environment that will surprise you. The residential complex is located next to the Badalona Port Canal and has spectacular private terraces with views over the Mediterranean coastline. The location is exceptional, just 3 km from Barcelona and with direct access to the best beaches in the area. It stands on the coast of the Mediterranean Sea and is considered the gateway to the coastal region of Maresme. It is only 30 minutes by car from the capital and the Prat Airport, close to the center of Badalona, with all the essential services, sports and cultural facilities you will need for your new day to day life.

## FEATURES

Surface 142 m<sup>2</sup> / 14 m<sup>2</sup> terrace 4 Rooms 2 Toilets

- 🗸 Views
- Has parking
- HeatingBoxroom
- BOXIOON
- AACC
- Terrace
- Pool
- 🗸 Lift

(Badalona)

Paseo de Gracia 85 Tel: 93 528 89 08 https://www.aproperties.es