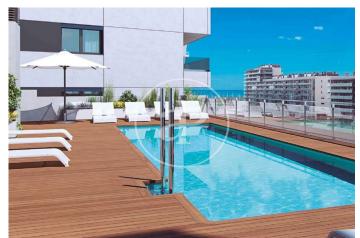

## New Developments in Badalona - Residencial Marenostrum

Marenostrum is a new development of 206 homes with 2, 3 and 4 bedrooms. The common areas are exceptional, two communal swimming pools and a playground ideal to merge with the tranquility that breathes in an environment that will surprise you. The residential complex is located next to the Badalona Port Canal and has spectacular private terraces with views over the Mediterranean coastline. The location is exceptional, just 3 km from Barcelona and with direct access to the best beaches in the area. It stands on the coast of the Mediterranean Sea and is considered the gateway to the coastal region of Maresme. It is only 30 minutes by car from the capital and the Prat Airport, close to the center of Badalona, with all the essential services, sports and cultural facilities you will need for your new day to day life.

## FEATURES

Surface 142 m<sup>2</sup> / 14 m<sup>2</sup> terrace 4 Rooms 2 Toilets

- 🗸 Views
- Has parking
- HeatingBoxroom
- BOXIOON
- AACC
- Terrace
- Pool
- 🗸 Lift

(Badalona)

Paseo de Gracia 85 Tel: 93 528 89 08 https://www.aproperties.es