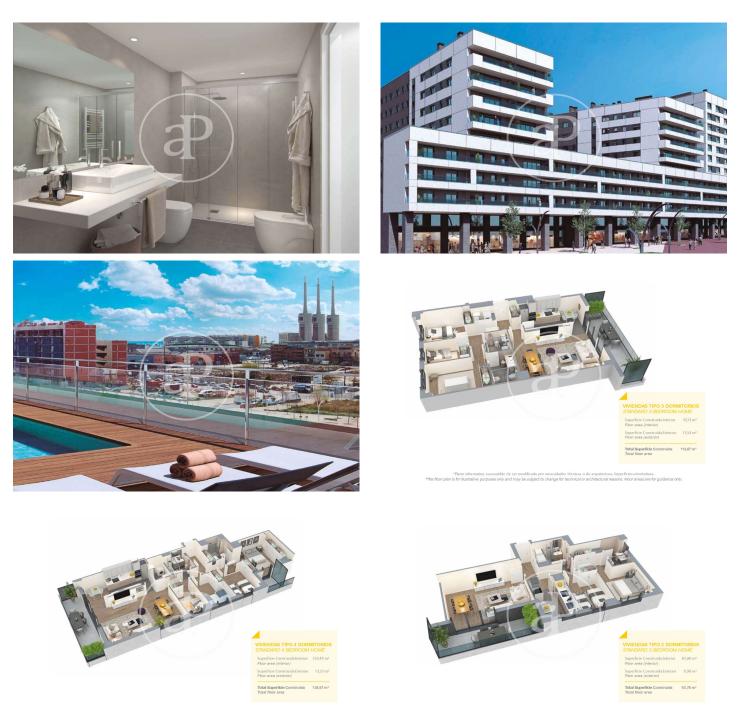

## New Developments in Badalona - Residencial Marenostrum

Marenostrum is a new development of 206 homes with 2, 3 and 4 bedrooms. The common areas are exceptional, two communal swimming pools and a playground ideal to merge with the tranquility that breathes in an environment that will surprise you. The residential complex is located next to the Badalona Port Canal and has spectacular private terraces with views over the Mediterranean coastline. The location is exceptional, just 3 km from Barcelona and with direct access to the best beaches in the area. It stands on the coast of the Mediterranean Sea and is considered the gateway to the coastal region of Maresme. It is only 30 minutes by car from the capital and the Prat Airport, close to the center of Badalona, with all the essential services, sports and cultural facilities you will need for your new day to day life.

## FEATURES

Surface 142 m<sup>2</sup> / 14 m<sup>2</sup> terrace 4 Rooms 2 Toilets

- 🗸 Views
- Has parking
- HeatingBoxroom
- BOXIOON
- AACC
- Terrace
- Pool
- 🗸 Lift

(Badalona)

Paseo de Gracia 85 Tel: 93 528 89 08 https://www.aproperties.es

"Plano informativo, susceptible de ser modificado por necesidades técnicas o de arquitectura. Superficies orientativas. "This floor plan is for illustrative purposes only and may be subject to change for technical or architectural reasons. Floor areas are for guidance only.