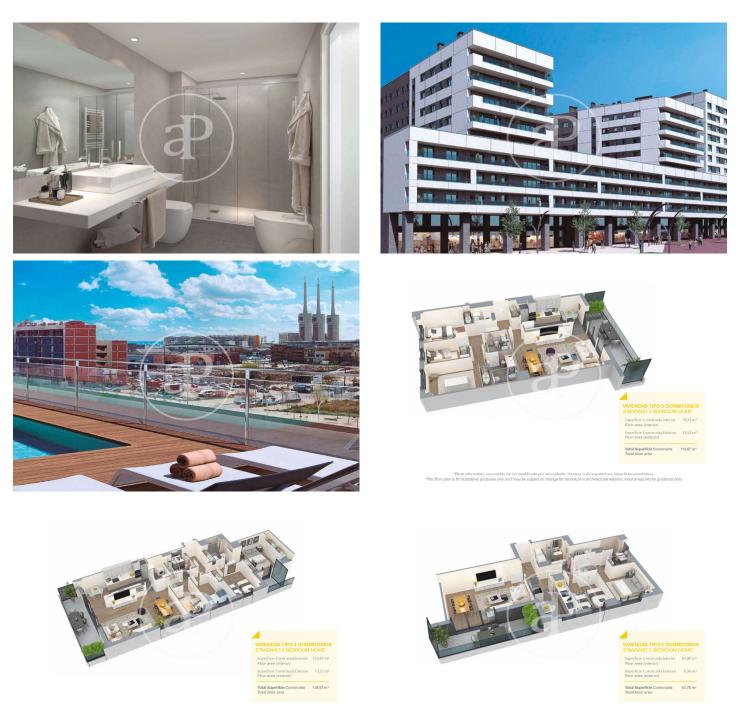

## New Developments in Badalona - Residencial Marenostrum

Marenostrum is a new development of 206 homes with 2, 3 and 4 bedrooms. The common areas are exceptional, two communal swimming pools and a playground ideal to merge with the tranquility that breathes in an environment that will surprise you. The residential complex is located next to the Badalona Port Canal and has spectacular private terraces with views over the Mediterranean coastline. The location is exceptional, just 3 km from Barcelona and with direct access to the best beaches in the area. It stands on the coast of the Mediterranean Sea and is considered the gateway to the coastal region of Maresme. It is only 30 minutes by car from the capital and the Prat Airport, close to the center of Badalona, with all the essential services, sports and cultural facilities you will need for your new day to day life.

## FEATURES

Surface 142 m<sup>2</sup> / 14 m<sup>2</sup> terrace 4 Rooms 2 Toilets

- 🗸 Views
- Has parking
- ✓ Heating
- Boxroom
- AACC
- Terrace
- Pool
- 🗸 Lift

(Badalona)

Paseo de Gracia 85 Tel: 93 528 89 08 https://www.aproperties.es

"Plano informativo, susceptible de ser modificado por necesidades técnicas o de arquitectura. Superficies orientativas. "This floor plan is for illustrative purposes only and may be subject to change for technical or architectural reasons. Floor areas are for guidance only.