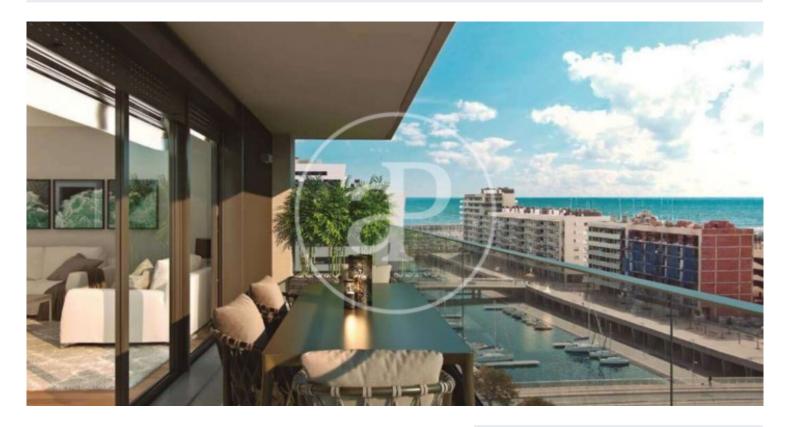

## New Developments in Badalona - Residencial Marenostrum

Marenostrum is a new development of 206 homes with 2, 3 and 4 bedrooms. The common areas are exceptional, two communal swimming pools and a playground ideal to merge with the tranquility that breathes in an environment that will surprise you. The residential complex is located next to the Badalona Port Canal and has spectacular private terraces with views over the Mediterranean coastline. The location is exceptional, just 3 km from Barcelona and with direct access to the best beaches in the area. It stands on the coast of the Mediterranean Sea and is considered the gateway to the coastal region of Maresme. It is only 30 minutes by car from the capital and the Prat Airport, close to the center of Badalona, with all the essential services, sports and cultural facilities you will need for your new day to day life.

## FEATURES

Surface 142 m<sup>2</sup> / 14 m<sup>2</sup> terrace 4 Rooms 2 Toilets

- 🗸 Views
- Has parking
- ✓ Heating
- Boxroom
- AACC
- Terrace
- Pool
- 🗸 Lift

(Badalona)

Paseo de Gracia 85 Tel: 93 528 89 08 https://www.aproperties.es