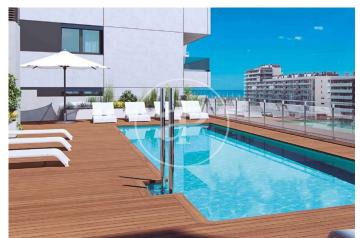

## New Developments in Badalona - Residencial Marenostrum

Marenostrum is a new development of 206 homes with 2, 3 and 4 bedrooms. The common areas are exceptional, two communal swimming pools and a playground ideal to merge with the tranquility that breathes in an environment that will surprise you. The residential complex is located next to the Badalona Port Canal and has spectacular private terraces with views over the Mediterranean coastline. The location is exceptional, just 3 km from Barcelona and with direct access to the best beaches in the area. It stands on the coast of the Mediterranean Sea and is considered the gateway to the coastal region of Maresme. It is only 30 minutes by car from the capital and the Prat Airport, close to the center of Badalona, with all the essential services, sports and cultural facilities you will need for your new day to day life.

## FEATURES

Surface 142 m<sup>2</sup> / 14 m<sup>2</sup> terrace 4 Rooms 2 Toilets

- 🗸 Views
- Has parking
- ✓ Heating
- Boxroom
- AACC
- Terrace
- Pool
- 🗸 Lift

(Badalona)

Paseo de Gracia 85 Tel: 93 528 89 08 https://www.aproperties.es