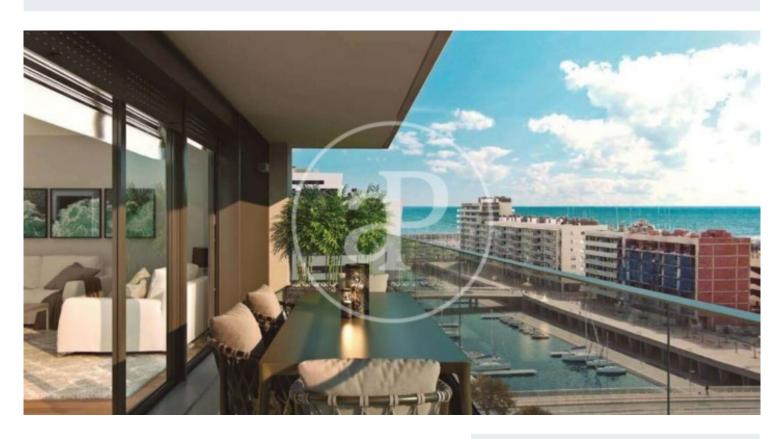

## New Developments in Badalona - Residencial Marenostrum

Marenostrum is a new development of 206 homes with 2, 3 and 4 bedrooms. The common areas are exceptional, two communal swimming pools and a playground ideal to merge with the tranquility that breathes in an environment that will surprise you. The residential complex is located next to the Badalona Port Canal and has spectacular private terraces with views over the Mediterranean coastline. The location is exceptional, just 3 km from Barcelona and with direct access to the best beaches in the area. It stands on the coast of the Mediterranean Sea and is considered the gateway to the coastal region of Maresme. It is only 30 minutes by car from the capital and the Prat Airport, close to the center of Badalona, with all the essential services, sports and cultural facilities you will need for your new day to day life.

## **FEATURES**

Surface 109 m<sup>2</sup> / 13 m<sup>2</sup> terrace 3 Rooms

2 Toilets

✓ Views

Has parking

- Heating
- ✓ Boxroom
- ✓ AACC
- ✓ Terrace
- ✓ Pool
- ✓ Lift

Price 449,500 €

(Badalona) Ref: ONB2306002