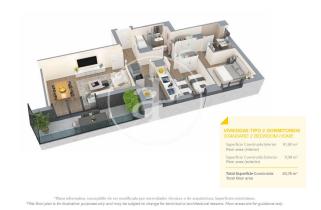

## **FEATURES**

Surface 109 m<sup>2</sup> / 13 m<sup>2</sup> terrace 3 Rooms

2 Toilets

✓ Views

Has parking

- Heating
- ✓ Boxroom
- ✓ AACC
- ✓ Terrace
- ✓ Pool
- ✓ Lift

Price 449,500 €

(Badalona) Ref: ONB2306002