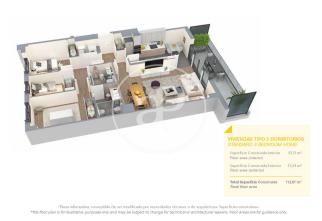

## **FEATURES**

Surface 109 m<sup>2</sup> / 13 m<sup>2</sup> terrace 3 Rooms

2 Toilets

✓ Views

Has parking

- Heating
- ✓ Boxroom
- ✓ AACC
- ✓ Terrace
- ✓ Pool
- ✓ Lift

Price 449,500 €

(Badalona) Ref: ONB2306002