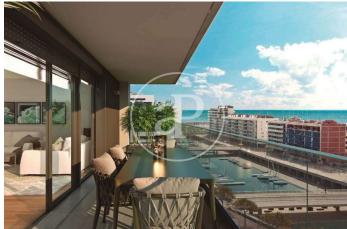

## New Developments in Badalona - Residencial Marenostrum

Marenostrum is a new development of 206 homes with 2, 3 and 4 bedrooms. The common areas are exceptional, two communal swimming pools and a playground ideal to merge with the tranquility that breathes in an environment that will surprise you. The residential complex is located next to the Badalona Port Canal and has spectacular private terraces with views over the Mediterranean coastline. The location is exceptional, just 3 km from Barcelona and with direct access to the best beaches in the area. It stands on the coast of the Mediterranean Sea and is considered the gateway to the coastal region of Maresme. It is only 30 minutes by car from the capital and the Prat Airport, close to the center of Badalona, with all the essential services, sports and cultural facilities you will need for your new day to day life.

## **FEATURES**

Surface 109 m<sup>2</sup> / 13 m<sup>2</sup> terrace 3 Rooms

2 Toilets

✓ Views

Has parking

- Heating
- ✓ Boxroom
- ✓ AACC
- ✓ Terrace
- ✓ Pool
- ✓ Lift

Price 449,500 €

(Badalona) Ref: ONB2306002