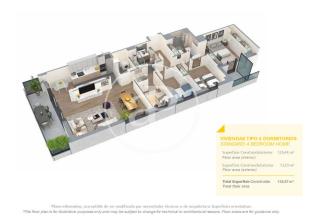

## **FEATURES**

Surface 109 m<sup>2</sup> / 13 m<sup>2</sup> terrace 3 Rooms

2 Toilets

✓ Views

Has parking

- Heating
- ✓ Boxroom
- ✓ AACC
- ✓ Terrace
- ✓ Pool
- ✓ Lift

Price 449,500 €

(Badalona) Ref: ONB2306002