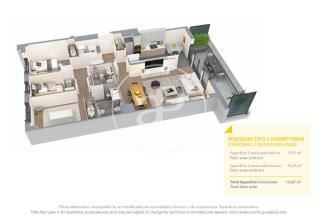

## **FEATURES**

Surface 132 m<sup>2</sup> / 9 m<sup>2</sup> terrace

4 Rooms

2 Toilets

✓ Views

Has parking

- Heating
- ✓ Boxroom
- ✓ AACC
- ✓ Terrace
- ✓ Pool
- ✓ Lift

Price 557,500 €