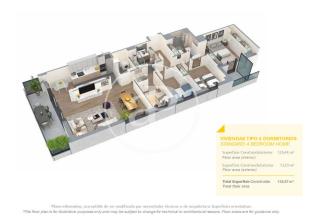

## **FEATURES**

Surface 132 m<sup>2</sup> / 9 m<sup>2</sup> terrace

4 Rooms

2 Toilets

✓ Views

Has parking

- Heating
- ✓ Boxroom
- ✓ AACC
- ✓ Terrace
- ✓ Pool
- ✓ Lift

Price 557,500 €