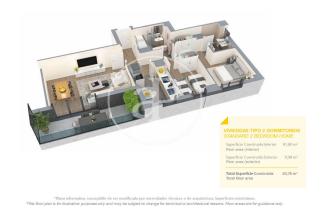

## **FEATURES**

Surface 132 m<sup>2</sup> / 9 m<sup>2</sup> terrace

4 Rooms

2 Toilets

✓ Views

Has parking

- Heating
- ✓ Boxroom
- ✓ AACC
- ✓ Terrace
- ✓ Pool
- ✓ Lift

Price 557,500 €