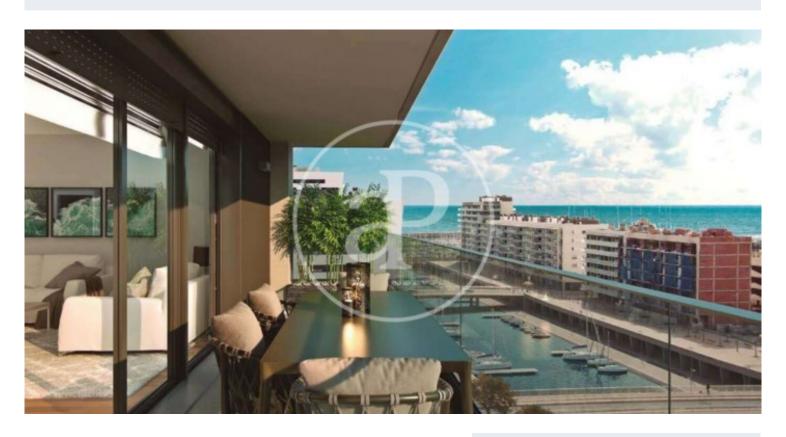

## New Developments in Badalona - Residencial Marenostrum

Marenostrum is a new development of 206 homes with 2, 3 and 4 bedrooms. The common areas are exceptional, two communal swimming pools and a playground ideal to merge with the tranquility that breathes in an environment that will surprise you. The residential complex is located next to the Badalona Port Canal and has spectacular private terraces with views over the Mediterranean coastline. The location is exceptional, just 3 km from Barcelona and with direct access to the best beaches in the area. It stands on the coast of the Mediterranean Sea and is considered the gateway to the coastal region of Maresme. It is only 30 minutes by car from the capital and the Prat Airport, close to the center of Badalona, with all the essential services, sports and cultural facilities you will need for your new day to day life.

## **FEATURES**

Surface 132 m<sup>2</sup> / 9 m<sup>2</sup> terrace

4 Rooms

2 Toilets

✓ Views

Has parking

- Heating
- ✓ Boxroom
- ✓ AACC
- ✓ Terrace
- ✓ Pool
- ✓ Lift

Price 557,500 €