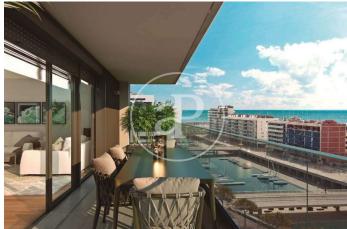

## New Developments in Badalona - Residencial Marenostrum

Marenostrum is a new development of 206 homes with 2, 3 and 4 bedrooms. The common areas are exceptional, two communal swimming pools and a playground ideal to merge with the tranquility that breathes in an environment that will surprise you. The residential complex is located next to the Badalona Port Canal and has spectacular private terraces with views over the Mediterranean coastline. The location is exceptional, just 3 km from Barcelona and with direct access to the best beaches in the area. It stands on the coast of the Mediterranean Sea and is considered the gateway to the coastal region of Maresme. It is only 30 minutes by car from the capital and the Prat Airport, close to the center of Badalona, with all the essential services, sports and cultural facilities you will need for your new day to day life.

## **FEATURES**

Surface 132 m<sup>2</sup> / 9 m<sup>2</sup> terrace

4 Rooms

2 Toilets

✓ Views

Has parking

- Heating
- ✓ Boxroom
- ✓ AACC
- ✓ Terrace
- ✓ Pool
- ✓ Lift

Price 557,500 €