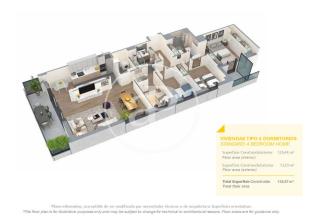

## **FEATURES**

Surface 110 m<sup>2</sup> / 14 m<sup>2</sup> terrace 3 Rooms

2 Toilets

✓ Views

Has parking

- Heating
- ✓ Boxroom
- ✓ AACC
- ✓ Terrace
- ✓ Pool
- ✓ Lift

Price 506,000 €

(Badalona) Ref: ONB2306002