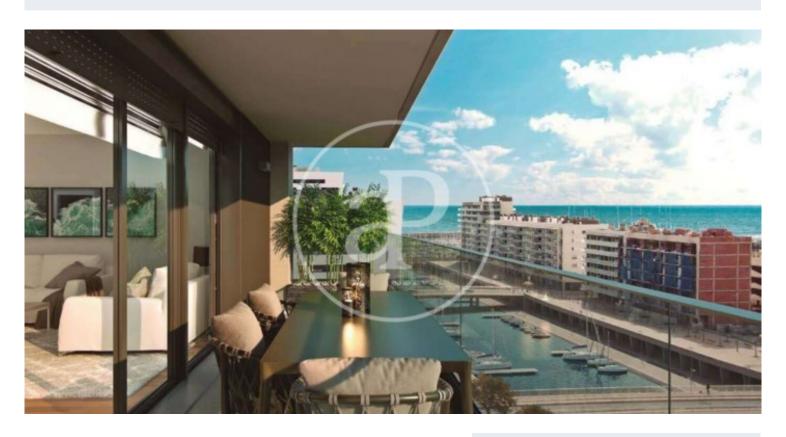

## New Developments in Badalona - Residencial Marenostrum

Marenostrum is a new development of 206 homes with 2, 3 and 4 bedrooms. The common areas are exceptional, two communal swimming pools and a playground ideal to merge with the tranquility that breathes in an environment that will surprise you. The residential complex is located next to the Badalona Port Canal and has spectacular private terraces with views over the Mediterranean coastline. The location is exceptional, just 3 km from Barcelona and with direct access to the best beaches in the area. It stands on the coast of the Mediterranean Sea and is considered the gateway to the coastal region of Maresme. It is only 30 minutes by car from the capital and the Prat Airport, close to the center of Badalona, with all the essential services, sports and cultural facilities you will need for your new day to day life.

## **FEATURES**

Surface 110 m<sup>2</sup> / 14 m<sup>2</sup> terrace 3 Rooms

2 Toilets

✓ Views

Has parking

- Heating
- ✓ Boxroom
- ✓ AACC
- ✓ Terrace
- ✓ Pool
- ✓ Lift

Price 506,000 €

(Badalona) Ref: ONB2306002