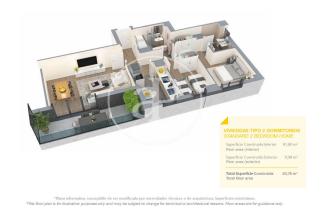

## **FEATURES**

Surface 110 m<sup>2</sup> / 14 m<sup>2</sup> terrace 3 Rooms

2 Toilets

✓ Views

Has parking

- Heating
- ✓ Boxroom
- ✓ AACC
- ✓ Terrace
- ✓ Pool
- ✓ Lift

Price 506,000 €

(Badalona) Ref: ONB2306002