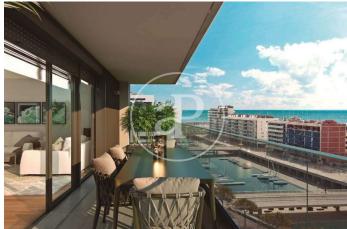

## New Developments in Badalona - Residencial Marenostrum

Marenostrum is a new development of 206 homes with 2, 3 and 4 bedrooms. The common areas are exceptional, two communal swimming pools and a playground ideal to merge with the tranquility that breathes in an environment that will surprise you. The residential complex is located next to the Badalona Port Canal and has spectacular private terraces with views over the Mediterranean coastline. The location is exceptional, just 3 km from Barcelona and with direct access to the best beaches in the area. It stands on the coast of the Mediterranean Sea and is considered the gateway to the coastal region of Maresme. It is only 30 minutes by car from the capital and the Prat Airport, close to the center of Badalona, with all the essential services, sports and cultural facilities you will need for your new day to day life.

## **FEATURES**

Surface 110 m<sup>2</sup> / 14 m<sup>2</sup> terrace 3 Rooms

2 Toilets

✓ Views

Has parking

- Heating
- ✓ Boxroom
- ✓ AACC
- ✓ Terrace
- ✓ Pool
- ✓ Lift

Price 506,000 €

(Badalona) Ref: ONB2306002