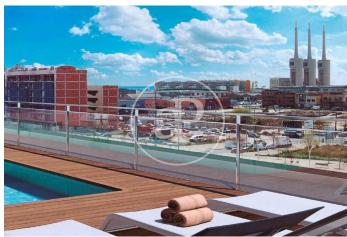

## New Developments in Badalona - Residencial Marenostrum

Marenostrum is a new development of 206 homes with 2, 3 and 4 bedrooms. The common areas are exceptional, two communal swimming pools and a playground ideal to merge with the tranquility that breathes in an environment that will surprise you. The residential complex is located next to the Badalona Port Canal and has spectacular private terraces with views over the Mediterranean coastline. The location is exceptional, just 3 km from Barcelona and with direct access to the best beaches in the area. It stands on the coast of the Mediterranean Sea and is considered the gateway to the coastal region of Maresme. It is only 30 minutes by car from the capital and the Prat Airport, close to the center of Badalona, with all the essential services, sports and cultural facilities you will need for your new day to day life.

## **FEATURES**

Surface 110 m<sup>2</sup> / 14 m<sup>2</sup> terrace 3 Rooms

2 Toilets

✓ Views

Has parking

- Heating
- ✓ Boxroom
- ✓ AACC
- ✓ Terrace
- ✓ Pool
- ✓ Lift

Price 506,000 €

(Badalona) Ref: ONB2306002