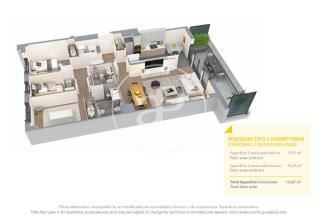

## **FEATURES**

Surface 110 m<sup>2</sup> / 14 m<sup>2</sup> terrace 3 Rooms

2 Toilets

✓ Views

Has parking

- Heating
- ✓ Boxroom
- ✓ AACC
- ✓ Terrace
- ✓ Pool
- ✓ Lift

Price 506,000 €

(Badalona) Ref: ONB2306002