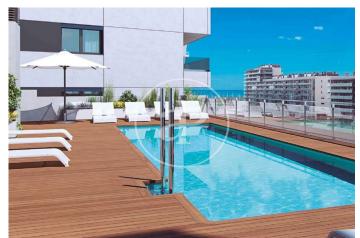

## New Developments in Badalona - Residencial Marenostrum

Marenostrum is a new development of 206 homes with 2, 3 and 4 bedrooms. The common areas are exceptional, two communal swimming pools and a playground ideal to merge with the tranquility that breathes in an environment that will surprise you. The residential complex is located next to the Badalona Port Canal and has spectacular private terraces with views over the Mediterranean coastline. The location is exceptional, just 3 km from Barcelona and with direct access to the best beaches in the area. It stands on the coast of the Mediterranean Sea and is considered the gateway to the coastal region of Maresme. It is only 30 minutes by car from the capital and the Prat Airport, close to the center of Badalona, with all the essential services, sports and cultural facilities you will need for your new day to day life.

## FEATURES

Surface 132 m<sup>2</sup> / 9 m<sup>2</sup> terrace 4 Rooms 2 Toilets

- 🗸 Views
- Has parking
- HeatingBoxroom
- Boxioon
- AACC
- Terrace
- Pool
- 🗸 Lift

(Badalona)

Paseo de Gracia 85 Tel: 93 528 89 08 https://www.aproperties.es