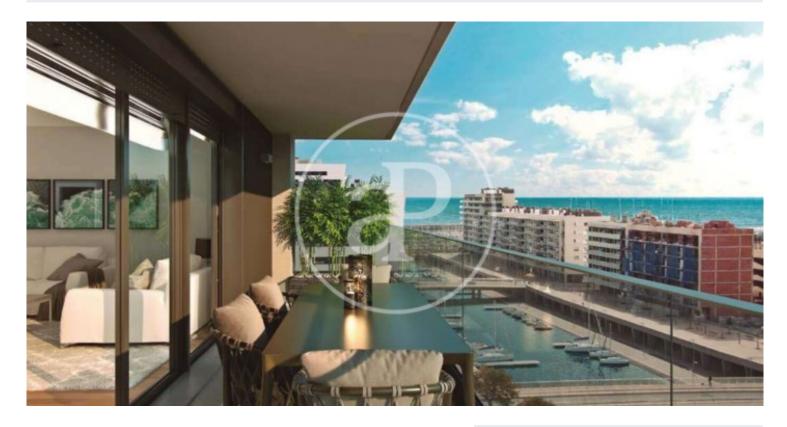

## New Developments in Badalona - Residencial Marenostrum

Marenostrum is a new development of 206 homes with 2, 3 and 4 bedrooms. The common areas are exceptional, two communal swimming pools and a playground ideal to merge with the tranquility that breathes in an environment that will surprise you. The residential complex is located next to the Badalona Port Canal and has spectacular private terraces with views over the Mediterranean coastline. The location is exceptional, just 3 km from Barcelona and with direct access to the best beaches in the area. It stands on the coast of the Mediterranean Sea and is considered the gateway to the coastal region of Maresme. It is only 30 minutes by car from the capital and the Prat Airport, close to the center of Badalona, with all the essential services, sports and cultural facilities you will need for your new day to day life.

## FEATURES

Surface 132 m<sup>2</sup> / 9 m<sup>2</sup> terrace 4 Rooms 2 Toilets

- 🗸 Views
- Has parking
- HeatingBoxroom
- Boxioon
- AACC
- Terrace
- Pool
- 🗸 Lift

(Badalona)

Paseo de Gracia 85 Tel: 93 528 89 08 https://www.aproperties.es