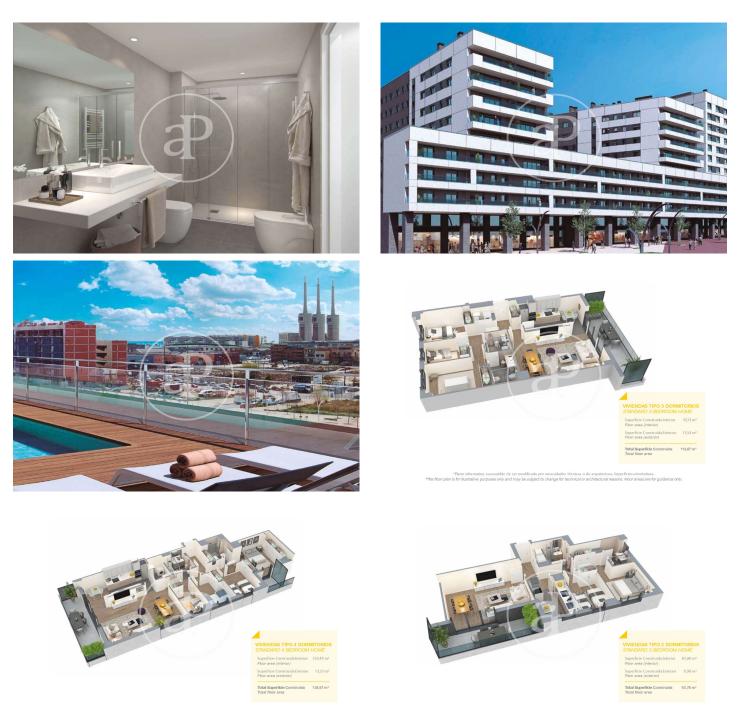

## New Developments in Badalona - Residencial Marenostrum

Marenostrum is a new development of 206 homes with 2, 3 and 4 bedrooms. The common areas are exceptional, two communal swimming pools and a playground ideal to merge with the tranquility that breathes in an environment that will surprise you. The residential complex is located next to the Badalona Port Canal and has spectacular private terraces with views over the Mediterranean coastline. The location is exceptional, just 3 km from Barcelona and with direct access to the best beaches in the area. It stands on the coast of the Mediterranean Sea and is considered the gateway to the coastal region of Maresme. It is only 30 minutes by car from the capital and the Prat Airport, close to the center of Badalona, with all the essential services, sports and cultural facilities you will need for your new day to day life.

## FEATURES

Surface 132 m<sup>2</sup> / 9 m<sup>2</sup> terrace 4 Rooms 2 Toilets

- 🗸 Views
- Has parking
- HeatingBoxroom
- Boxioon
- AACC
- Terrace
- Pool
- 🗸 Lift

(Badalona)

Paseo de Gracia 85 Tel: 93 528 89 08 https://www.aproperties.es

"Plano informativo, susceptible de ser modificado por necesidades técnicas o de arquitectura. Superficies orientativas. "This floor plan is for illustrative purposes only and may be subject to change for technical or architectural reasons. Floor areas are for guidance only.