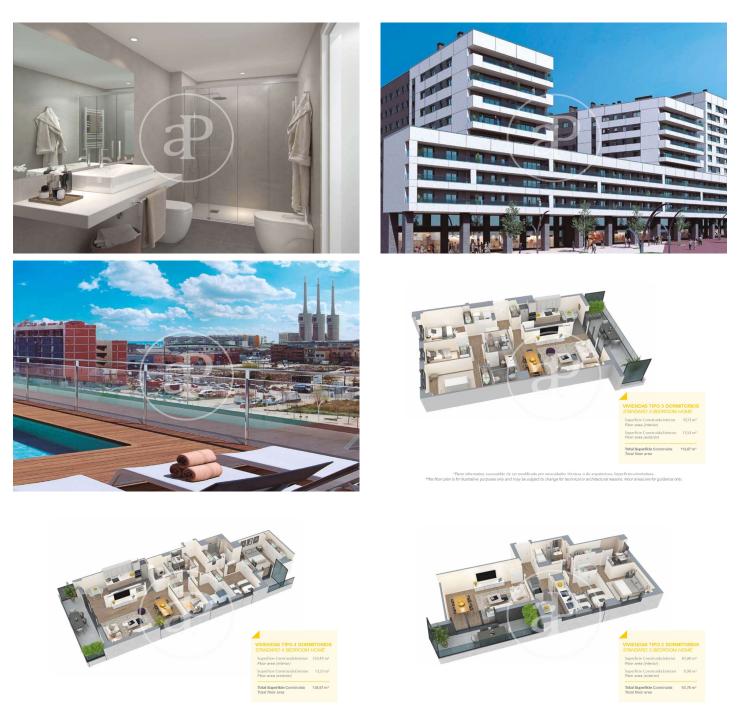

## New Developments in Badalona - Residencial Marenostrum

Marenostrum is a new development of 206 homes with 2, 3 and 4 bedrooms. The common areas are exceptional, two communal swimming pools and a playground ideal to merge with the tranquility that breathes in an environment that will surprise you. The residential complex is located next to the Badalona Port Canal and has spectacular private terraces with views over the Mediterranean coastline. The location is exceptional, just 3 km from Barcelona and with direct access to the best beaches in the area. It stands on the coast of the Mediterranean Sea and is considered the gateway to the coastal region of Maresme. It is only 30 minutes by car from the capital and the Prat Airport, close to the center of Badalona, with all the essential services, sports and cultural facilities you will need for your new day to day life.

## FEATURES

Surface 120 m<sup>2</sup> / 32 m<sup>2</sup> terrace 3 Rooms 2 Toilets

- 🗸 Views
- Has parking
- HeatingBoxroom
- ✓ AACC
- 7700
- Terrace
- Pool
- 🗸 Lift

(Badalona)

Paseo de Gracia 85 Tel: 93 528 89 08 https://www.aproperties.es

"Plano informativo, susceptible de ser modificado por necesidades técnicas o de arquitectura. Superficies orientativas. "This floor plan is for illustrative purposes only and may be subject to change for technical or architectural reasons. Floor areas are for guidance only.