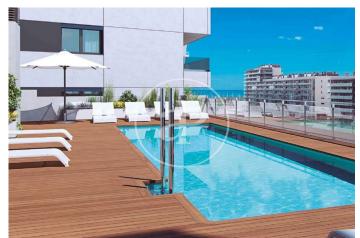

## New Developments in Badalona - Residencial Marenostrum

Marenostrum is a new development of 206 homes with 2, 3 and 4 bedrooms. The common areas are exceptional, two communal swimming pools and a playground ideal to merge with the tranquility that breathes in an environment that will surprise you. The residential complex is located next to the Badalona Port Canal and has spectacular private terraces with views over the Mediterranean coastline. The location is exceptional, just 3 km from Barcelona and with direct access to the best beaches in the area. It stands on the coast of the Mediterranean Sea and is considered the gateway to the coastal region of Maresme. It is only 30 minutes by car from the capital and the Prat Airport, close to the center of Badalona, with all the essential services, sports and cultural facilities you will need for your new day to day life.

## FEATURES

Surface 120 m<sup>2</sup> / 32 m<sup>2</sup> terrace 3 Rooms 2 Toilets

- 🗸 Views
- Has parking
- HeatingBoxroom
- ✓ AACC
- 7700
- Terrace
- Pool
- 🗸 Lift

(Badalona)

Paseo de Gracia 85 Tel: 93 528 89 08 https://www.aproperties.es