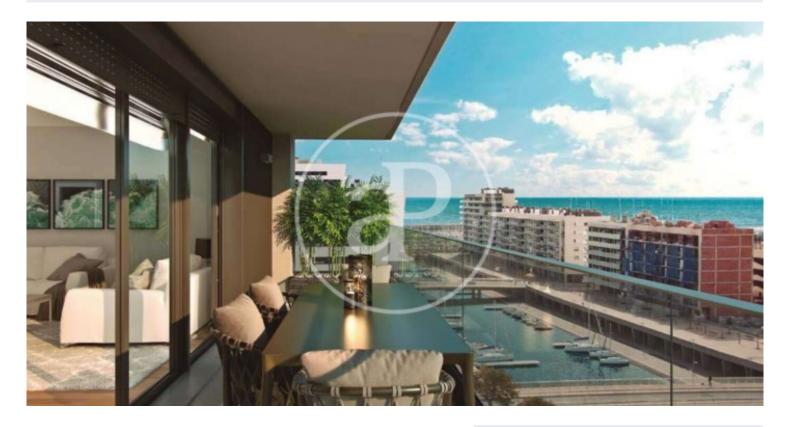

## New Developments in Badalona - Residencial Marenostrum

Marenostrum is a new development of 206 homes with 2, 3 and 4 bedrooms. The common areas are exceptional, two communal swimming pools and a playground ideal to merge with the tranquility that breathes in an environment that will surprise you. The residential complex is located next to the Badalona Port Canal and has spectacular private terraces with views over the Mediterranean coastline. The location is exceptional, just 3 km from Barcelona and with direct access to the best beaches in the area. It stands on the coast of the Mediterranean Sea and is considered the gateway to the coastal region of Maresme. It is only 30 minutes by car from the capital and the Prat Airport, close to the center of Badalona, with all the essential services, sports and cultural facilities you will need for your new day to day life.

## FEATURES

Surface 120 m<sup>2</sup> / 32 m<sup>2</sup> terrace 3 Rooms 2 Toilets

- 🗸 Views
- Has parking
- HeatingBoxroom
- ✓ AACC
- 7700
- Terrace
- Pool
- 🗸 Lift

(Badalona)

Paseo de Gracia 85 Tel: 93 528 89 08 https://www.aproperties.es