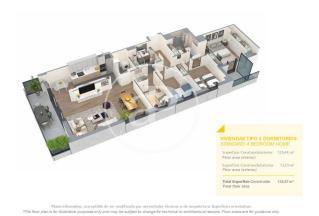

## **FEATURES**

Surface 143 m<sup>2</sup> / 23 m<sup>2</sup> terrace

- 4 Rooms
- 2 Toilets
- Views
- Has parking
- Heating
- ✓ Boxroom
- ✓ AACC
- ✓ Terrace
- ✓ Pool
- ✓ Lift

Price 615,000 €

(Badalona) Ref: ONB2306002