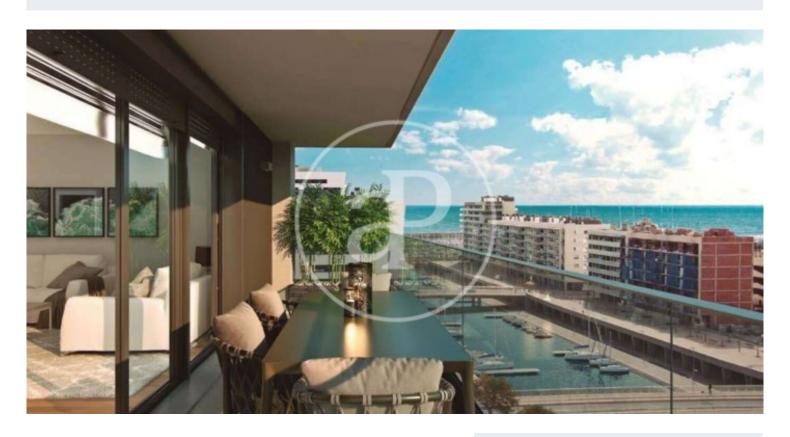

## New Developments in Badalona - Residencial Marenostrum

Marenostrum is a new development of 206 homes with 2, 3 and 4 bedrooms. The common areas are exceptional, two communal swimming pools and a playground ideal to merge with the tranquility that breathes in an environment that will surprise you. The residential complex is located next to the Badalona Port Canal and has spectacular private terraces with views over the Mediterranean coastline. The location is exceptional, just 3 km from Barcelona and with direct access to the best beaches in the area. It stands on the coast of the Mediterranean Sea and is considered the gateway to the coastal region of Maresme. It is only 30 minutes by car from the capital and the Prat Airport, close to the center of Badalona, with all the essential services, sports and cultural facilities you will need for your new day to day life.

## **FEATURES**

Surface 143 m<sup>2</sup> / 23 m<sup>2</sup> terrace

- 4 Rooms
- 2 Toilets
- Views
- Has parking
- Heating
- ✓ Boxroom
- ✓ AACC
- ✓ Terrace
- ✓ Pool
- ✓ Lift

Price 615,000 €

(Badalona) Ref: ONB2306002