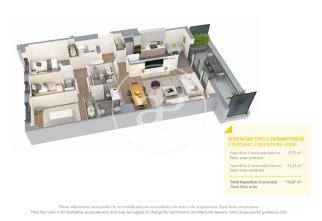

## **FEATURES**

Surface 143 m<sup>2</sup> / 23 m<sup>2</sup> terrace

- 4 Rooms
- 2 Toilets
- Views
- Has parking
- Heating
- ✓ Boxroom
- ✓ AACC
- ✓ Terrace
- ✓ Pool
- ✓ Lift

Price 615,000 €

(Badalona) Ref: ONB2306002