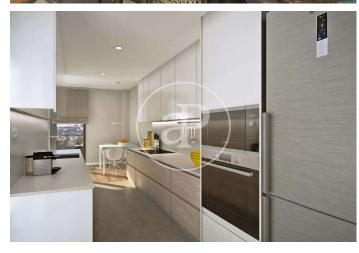

## **FEATURES**

Surface 143 m<sup>2</sup> / 23 m<sup>2</sup> terrace

- 4 Rooms
- 2 Toilets
- Views
- Has parking
- Heating
- ✓ Boxroom
- ✓ AACC
- ✓ Terrace
- ✓ Pool
- ✓ Lift

Price 615,000 €

(Badalona) Ref: ONB2306002