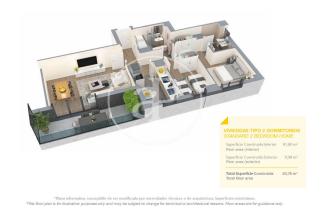

## **FEATURES**

Surface 143 m<sup>2</sup> / 23 m<sup>2</sup> terrace

- 4 Rooms
- 2 Toilets
- Views
- Has parking
- Heating
- ✓ Boxroom
- ✓ AACC
- ✓ Terrace
- ✓ Pool
- ✓ Lift

Price 615,000 €

(Badalona) Ref: ONB2306002