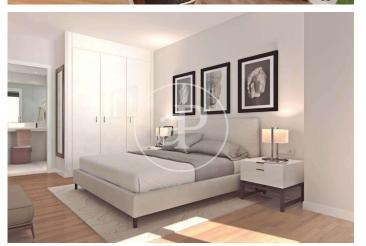

## **FEATURES**

Surface 143 m<sup>2</sup> / 23 m<sup>2</sup> terrace

- 4 Rooms
- 2 Toilets
- Views
- Has parking
- Heating
- ✓ Boxroom
- ✓ AACC
- ✓ Terrace
- ✓ Pool
- ✓ Lift

Price 615,000 €

(Badalona) Ref: ONB2306002