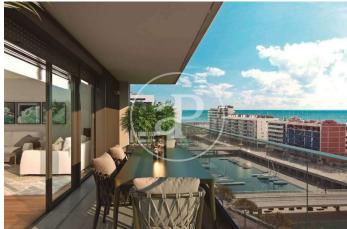

## New Developments in Badalona - Residencial Marenostrum

Marenostrum is a new development of 206 homes with 2, 3 and 4 bedrooms. The common areas are exceptional, two communal swimming pools and a playground ideal to merge with the tranquility that breathes in an environment that will surprise you. The residential complex is located next to the Badalona Port Canal and has spectacular private terraces with views over the Mediterranean coastline. The location is exceptional, just 3 km from Barcelona and with direct access to the best beaches in the area. It stands on the coast of the Mediterranean Sea and is considered the gateway to the coastal region of Maresme. It is only 30 minutes by car from the capital and the Prat Airport, close to the center of Badalona, with all the essential services, sports and cultural facilities you will need for your new day to day life.

## **FEATURES**

Surface 143 m<sup>2</sup> / 23 m<sup>2</sup> terrace

- 4 Rooms
- 2 Toilets
- Views
- Has parking
- Heating
- ✓ Boxroom
- ✓ AACC
- ✓ Terrace
- ✓ Pool
- ✓ Lift

Price 615,000 €

(Badalona) Ref: ONB2306002