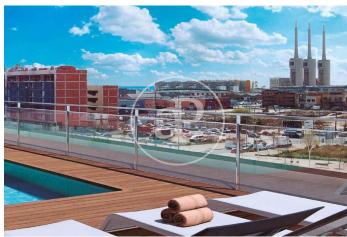

## New Developments in Badalona - Residencial Marenostrum

Marenostrum is a new development of 206 homes with 2, 3 and 4 bedrooms. The common areas are exceptional, two communal swimming pools and a playground ideal to merge with the tranquility that breathes in an environment that will surprise you. The residential complex is located next to the Badalona Port Canal and has spectacular private terraces with views over the Mediterranean coastline. The location is exceptional, just 3 km from Barcelona and with direct access to the best beaches in the area. It stands on the coast of the Mediterranean Sea and is considered the gateway to the coastal region of Maresme. It is only 30 minutes by car from the capital and the Prat Airport, close to the center of Badalona, with all the essential services, sports and cultural facilities you will need for your new day to day life.

## **FEATURES**

Surface 111 m<sup>2</sup> / 14 m<sup>2</sup> terrace 3 Rooms

2 Toilets

✓ Views

Has parking

- Heating
- ✓ Boxroom
- ✓ AACC
- ✓ Terrace
- ✓ Pool
- ✓ Lift

Price 507,000 €

(Badalona) Ref: ONB2306002