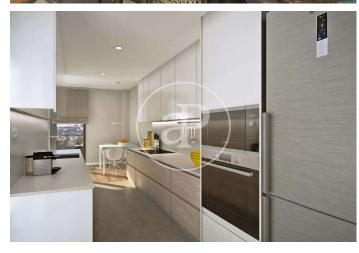

## **FEATURES**

Surface 111 m<sup>2</sup> / 14 m<sup>2</sup> terrace 3 Rooms

2 Toilets

✓ Views

Has parking

- Heating
- ✓ Boxroom
- ✓ AACC
- ✓ Terrace
- ✓ Pool
- ✓ Lift

Price 507,000 €

(Badalona) Ref: ONB2306002