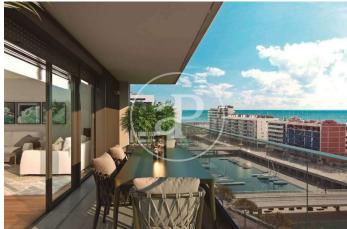

## New Developments in Badalona - Residencial Marenostrum

Marenostrum is a new development of 206 homes with 2, 3 and 4 bedrooms. The common areas are exceptional, two communal swimming pools and a playground ideal to merge with the tranquility that breathes in an environment that will surprise you. The residential complex is located next to the Badalona Port Canal and has spectacular private terraces with views over the Mediterranean coastline. The location is exceptional, just 3 km from Barcelona and with direct access to the best beaches in the area. It stands on the coast of the Mediterranean Sea and is considered the gateway to the coastal region of Maresme. It is only 30 minutes by car from the capital and the Prat Airport, close to the center of Badalona, with all the essential services, sports and cultural facilities you will need for your new day to day life.

## **FEATURES**

Surface 111 m<sup>2</sup> / 14 m<sup>2</sup> terrace 3 Rooms

2 Toilets

✓ Views

Has parking

- Heating
- ✓ Boxroom
- ✓ AACC
- ✓ Terrace
- ✓ Pool
- ✓ Lift

Price 507,000 €

(Badalona) Ref: ONB2306002