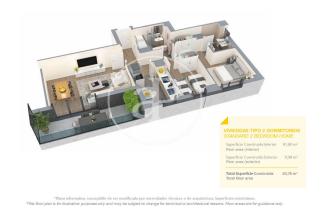

## **FEATURES**

Surface 111 m<sup>2</sup> / 14 m<sup>2</sup> terrace 3 Rooms

2 Toilets

✓ Views

Has parking

- Heating
- ✓ Boxroom
- ✓ AACC
- ✓ Terrace
- ✓ Pool
- ✓ Lift

Price 507,000 €

(Badalona) Ref: ONB2306002