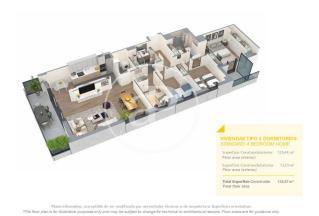

## **FEATURES**

Surface 111 m<sup>2</sup> / 14 m<sup>2</sup> terrace 3 Rooms

2 Toilets

✓ Views

Has parking

- Heating
- ✓ Boxroom
- ✓ AACC
- ✓ Terrace
- ✓ Pool
- ✓ Lift

Price 507,000 €

(Badalona) Ref: ONB2306002