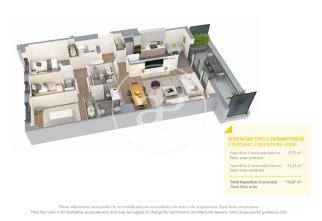

## **FEATURES**

Surface 111 m<sup>2</sup> / 14 m<sup>2</sup> terrace 3 Rooms

2 Toilets

✓ Views

Has parking

- Heating
- ✓ Boxroom
- ✓ AACC
- ✓ Terrace
- ✓ Pool
- ✓ Lift

Price 507,000 €

(Badalona) Ref: ONB2306002