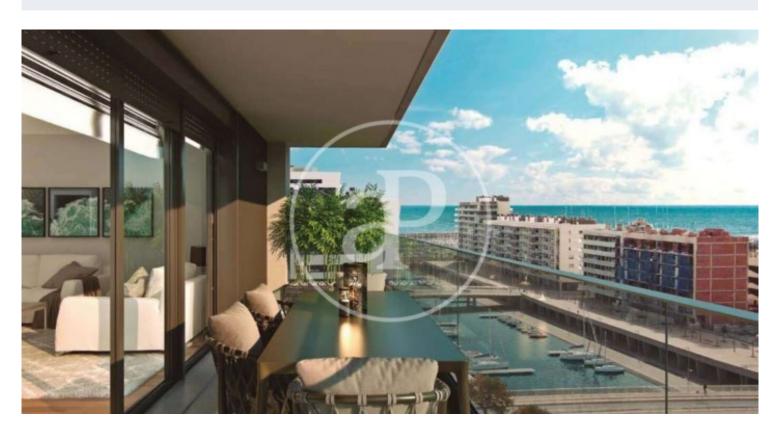

## New Developments in Badalona - Residencial Marenostrum

Marenostrum is a new development of 206 homes with 2, 3 and 4 bedrooms. The common areas are exceptional, two communal swimming pools and a playground ideal to merge with the tranquility that breathes in an environment that will surprise you. The residential complex is located next to the Badalona Port Canal and has spectacular private terraces with views over the Mediterranean coastline. The location is exceptional, just 3 km from Barcelona and with direct access to the best beaches in the area. It stands on the coast of the Mediterranean Sea and is considered the gateway to the coastal region of Maresme. It is only 30 minutes by car from the capital and the Prat Airport, close to the center of Badalona, with all the essential services, sports and cultural facilities you will need for your new day to day life.

## **FEATURES**

Surface 111 m<sup>2</sup> / 14 m<sup>2</sup> terrace 3 Rooms

2 Toilets

✓ Views

Has parking

- Heating
- ✓ Boxroom
- ✓ AACC
- ✓ Terrace
- ✓ Pool
- ✓ Lift

Price 507,000 €

(Badalona) Ref: ONB2306002