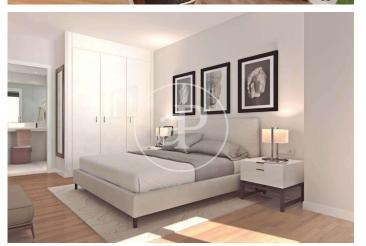

## **FEATURES**

Surface 111 m<sup>2</sup> / 14 m<sup>2</sup> terrace 3 Rooms

2 Toilets

✓ Views

Has parking

- Heating
- ✓ Boxroom
- ✓ AACC
- ✓ Terrace
- ✓ Pool
- ✓ Lift

Price 507,000 €

(Badalona) Ref: ONB2306002