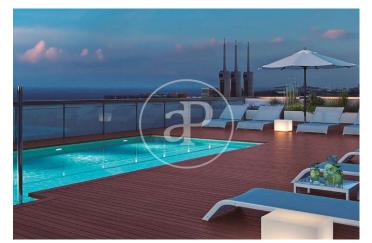

## New Developments in Badalona - Residencial Marenostrum

Marenostrum is a new development of 206 homes with 2, 3 and 4 bedrooms. The common areas are exceptional, two communal swimming pools and a playground ideal to merge with the tranquility that breathes in an environment that will surprise you. The residential complex is located next to the Badalona Port Canal and has spectacular private terraces with views over the Mediterranean coastline. The location is exceptional, just 3 km from Barcelona and with direct access to the best beaches in the area. It stands on the coast of the Mediterranean Sea and is considered the gateway to the coastal region of Maresme. It is only 30 minutes by car from the capital and the Prat Airport, close to the center of Badalona, with all the essential services, sports and cultural facilities you will need for your new day to day life.

## **FEATURES**

Surface 11 m<sup>2</sup> / 14 m<sup>2</sup> terrace 3 Rooms 2 Toilets

- 🗸 Views
- Has parking
- HeatingBoxroom
- AACC
- Terrace
- Pool
- 🗸 Lift

(Badalona)

Paseo de Gracia 85 Tel: 93 528 89 08 https://www.aproperties.es