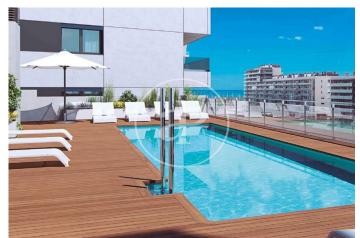

## New Developments in Badalona - Residencial Marenostrum

Marenostrum is a new development of 206 homes with 2, 3 and 4 bedrooms. The common areas are exceptional, two communal swimming pools and a playground ideal to merge with the tranquility that breathes in an environment that will surprise you. The residential complex is located next to the Badalona Port Canal and has spectacular private terraces with views over the Mediterranean coastline. The location is exceptional, just 3 km from Barcelona and with direct access to the best beaches in the area. It stands on the coast of the Mediterranean Sea and is considered the gateway to the coastal region of Maresme. It is only 30 minutes by car from the capital and the Prat Airport, close to the center of Badalona, with all the essential services, sports and cultural facilities you will need for your new day to day life.

## FEATURES

Surface 111 m<sup>2</sup> / 14 m<sup>2</sup> terrace 3 Rooms 2 Toilets

- 🗸 Views
- Has parking
- ✓ Heating
- Boxroom
- AACC
- Terrace
- Pool
- 🗸 Lift

(Badalona)

Paseo de Gracia 85 Tel: 93 528 89 08 https://www.aproperties.es