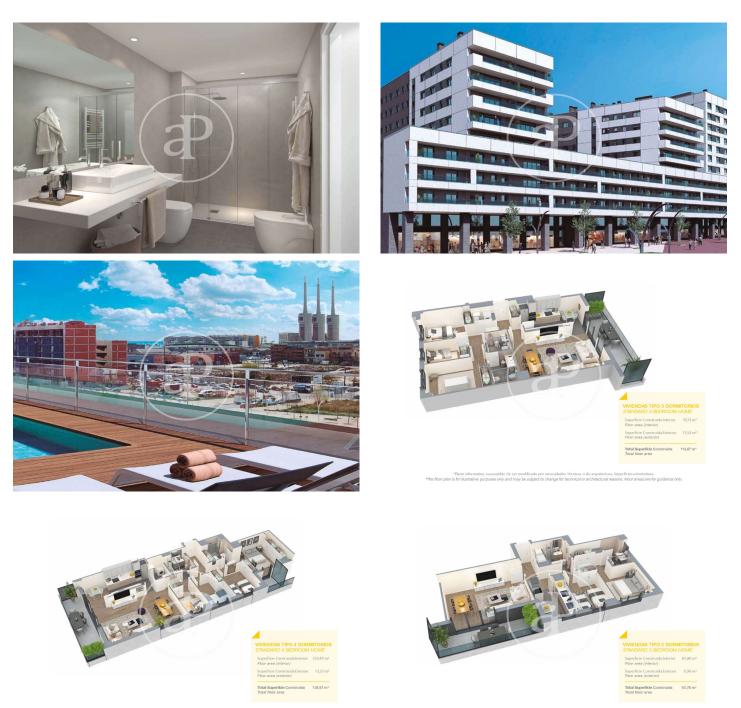

## New Developments in Badalona - Residencial Marenostrum

Marenostrum is a new development of 206 homes with 2, 3 and 4 bedrooms. The common areas are exceptional, two communal swimming pools and a playground ideal to merge with the tranquility that breathes in an environment that will surprise you. The residential complex is located next to the Badalona Port Canal and has spectacular private terraces with views over the Mediterranean coastline. The location is exceptional, just 3 km from Barcelona and with direct access to the best beaches in the area. It stands on the coast of the Mediterranean Sea and is considered the gateway to the coastal region of Maresme. It is only 30 minutes by car from the capital and the Prat Airport, close to the center of Badalona, with all the essential services, sports and cultural facilities you will need for your new day to day life.

## FEATURES

Surface 111 m<sup>2</sup> / 14 m<sup>2</sup> terrace 3 Rooms 2 Toilets

- 🗸 Views
- Has parking
- ✓ Heating
- Boxroom
- AACC
- Terrace
- Pool
- 🗸 Lift

(Badalona)

Paseo de Gracia 85 Tel: 93 528 89 08 https://www.aproperties.es

"Plano informativo, susceptible de ser modificado por necesidades técnicas o de arquitectura. Superficies orientativas. "This floor plan is for illustrative purposes only and may be subject to change for technical or architectural reasons. Floor areas are for guidance only.