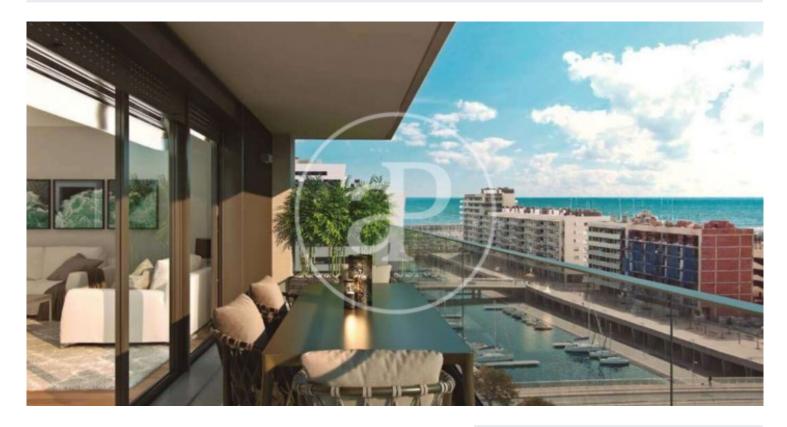

## New Developments in Badalona - Residencial Marenostrum

Marenostrum is a new development of 206 homes with 2, 3 and 4 bedrooms. The common areas are exceptional, two communal swimming pools and a playground ideal to merge with the tranquility that breathes in an environment that will surprise you. The residential complex is located next to the Badalona Port Canal and has spectacular private terraces with views over the Mediterranean coastline. The location is exceptional, just 3 km from Barcelona and with direct access to the best beaches in the area. It stands on the coast of the Mediterranean Sea and is considered the gateway to the coastal region of Maresme. It is only 30 minutes by car from the capital and the Prat Airport, close to the center of Badalona, with all the essential services, sports and cultural facilities you will need for your new day to day life.

## FEATURES

Surface 111 m<sup>2</sup> / 14 m<sup>2</sup> terrace 3 Rooms 2 Toilets

- 🗸 Views
- Has parking
- ✓ Heating
- Boxroom
- AACC
- Terrace
- Pool
- 🗸 Lift

(Badalona)

Paseo de Gracia 85 Tel: 93 528 89 08 https://www.aproperties.es