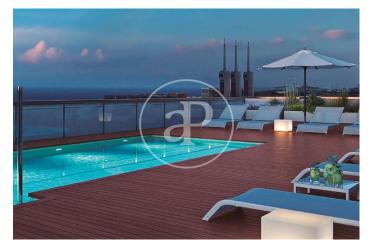

## New Developments in Badalona - Residencial Marenostrum

Marenostrum is a new development of 206 homes with 2, 3 and 4 bedrooms. The common areas are exceptional, two communal swimming pools and a playground ideal to merge with the tranquility that breathes in an environment that will surprise you. The residential complex is located next to the Badalona Port Canal and has spectacular private terraces with views over the Mediterranean coastline. The location is exceptional, just 3 km from Barcelona and with direct access to the best beaches in the area. It stands on the coast of the Mediterranean Sea and is considered the gateway to the coastal region of Maresme. It is only 30 minutes by car from the capital and the Prat Airport, close to the center of Badalona, with all the essential services, sports and cultural facilities you will need for your new day to day life.

## FEATURES

Surface 111 m<sup>2</sup> / 14 m<sup>2</sup> terrace 3 Rooms 2 Toilets

- 🗸 Views
- Has parking
- ✓ Heating
- Boxroom
- AACC
- Terrace
- Pool
- 🗸 Lift

(Badalona)

Paseo de Gracia 85 Tel: 93 528 89 08 https://www.aproperties.es