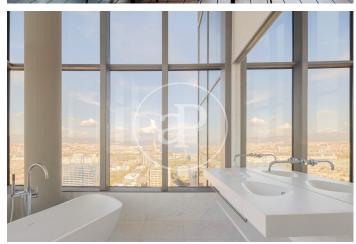

## Spectacular new luxury development by the sea

A prestigious new development located in the Diagonal Mar area of Barcelona. This architectural masterpiece boasts 27 floors, with a magnificent rooftop terrace on the top floor featuring an infinity pool and sunbathing area. It features expansive floor-to-ceiling windows and impeccably designed private terraces offering stunning views of the sea, mountains, and excellent connections to the rest of the city, just steps away from the beach. The magnificent luxury tower offers a total of 88 homes with 1, 2, 3, or 4 bedrooms, duplexes, penthouses ranging from 100 to 227 square meters, with private terraces of up to 160 square meters. All of them come with storage rooms and parking spaces, included in the price. They combine exclusive design features with highquality finishes that meet the highest international standards. The interiors are crafted with the finest materials, bamboo parquet flooring, LED lighting, bathrooms equipped with Dornbracht faucets and showers, and baths and sinks signed by architect Odile Decq. The bathroom walls are covered with Porcelanosa Xlight, the bedrooms have pre-installed walk-in style wardrobes with very cozy lighting. The terraces are made of [...]