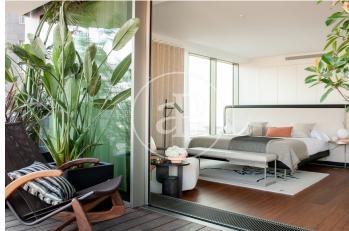

## Spectacular new luxury development by the sea

A prestigious new development located in the Diagonal Mar area of Barcelona. This architectural masterpiece boasts 27 floors, with a magnificent rooftop terrace on the top floor featuring an infinity pool and sunbathing area. It features expansive floor-to-ceiling windows and impeccably designed private terraces offering stunning views of the sea, mountains, and excellent connections to the rest of the city, just steps away from the beach. The magnificent luxury tower offers a total of 88 homes with 1, 2, 3, or 4 bedrooms, duplexes, penthouses ranging from 100 to 227 square meters, with private terraces of up to 160 square meters. All of them come with storage rooms and parking spaces, included in the price. They combine exclusive design features with highquality finishes that meet the highest international standards. The interiors are crafted with the finest materials, bamboo parquet flooring, LED lighting, bathrooms equipped with Dornbracht faucets and showers, and baths and sinks signed by architect Odile Decq. The bathroom walls are covered with Porcelanosa Xlight, the bedrooms have pre-installed walk-in style wardrobes with very cozy lighting. The terraces are made of [...]