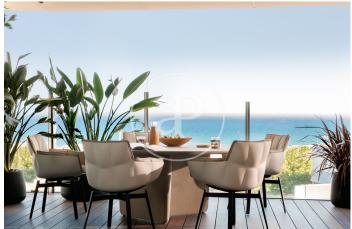

## Spectacular new luxury development by the sea

A prestigious new development located in the Diagonal Mar area of Barcelona. This architectural masterpiece boasts 27 floors, with a magnificent rooftop terrace on the top floor featuring an infinity pool and sunbathing area. It features expansive floor-to-ceiling windows and impeccably designed private terraces offering stunning views of the sea, mountains, and excellent connections to the rest of the city, just steps away from the beach. The magnificent luxury tower offers a total of 88 homes with 1, 2, 3, or 4 bedrooms, duplexes, penthouses ranging from 100 to 227 square meters, with private terraces of up to 160 square meters. All of them come with storage rooms and parking spaces, included in the price. They combine exclusive design features with highquality finishes that meet the highest international standards. The interiors are crafted with the finest materials, bamboo parquet flooring, LED lighting, bathrooms equipped with Dornbracht faucets and showers, and baths and sinks signed by architect Odile Decq. The bathroom walls are covered with Porcelanosa Xlight, the bedrooms have pre-installed walk-in style wardrobes with very cozy lighting. The terraces are made of [...]