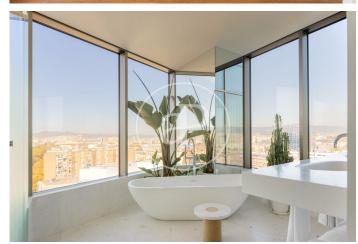

## Spectacular new luxury development by the sea

A prestigious new development located in the Diagonal Mar area of Barcelona. This architectural masterpiece boasts 27 floors, with a magnificent rooftop terrace on the top floor featuring an infinity pool and sunbathing area. It features expansive floor-to-ceiling windows and impeccably designed private terraces offering stunning views of the sea, mountains, and excellent connections to the rest of the city, just steps away from the beach. The magnificent luxury tower offers a total of 88 homes with 1, 2, 3, or 4 bedrooms, duplexes, penthouses ranging from 100 to 227 square meters, with private terraces of up to 160 square meters. All of them come with storage rooms and parking spaces, included in the price. They combine exclusive design features with highquality finishes that meet the highest international standards. The interiors are crafted with the finest materials, bamboo parquet flooring, LED lighting, bathrooms equipped with Dornbracht faucets and showers, and baths and sinks signed by architect Odile Decq. The bathroom walls are covered with Porcelanosa Xlight, the bedrooms have pre-installed walk-in style wardrobes with very cozy lighting. The terraces are made of [...]