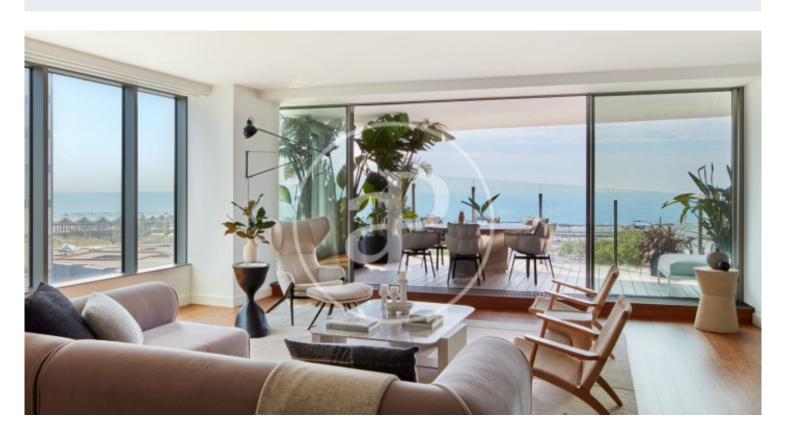

## Spectacular new luxury development by the sea

A prestigious new development located in the Diagonal Mar area of Barcelona. This architectural masterpiece boasts 27 floors, with a magnificent rooftop terrace on the top floor featuring an infinity pool and sunbathing area. It features expansive floor-to-ceiling windows and impeccably designed private terraces offering stunning views of the sea, mountains, and excellent connections to the rest of the city, just steps away from the beach. The magnificent luxury tower offers a total of 88 homes with 1, 2, 3, or 4 bedrooms, duplexes, penthouses ranging from 100 to 227 square meters, with private terraces of up to 160 square meters. All of them come with storage rooms and parking spaces, included in the price. They combine exclusive design features with highquality finishes that meet the highest international standards. The interiors are crafted with the finest materials, bamboo parquet flooring, LED lighting, bathrooms equipped with Dornbracht faucets and showers, and baths and sinks signed by architect Odile Decq. The bathroom walls are covered with Porcelanosa Xlight, the bedrooms have pre-installed walk-in style wardrobes with very cozy lighting. The terraces are made of [...]