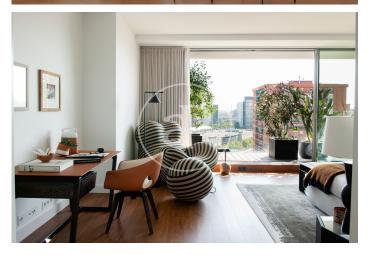

## Spectacular new luxury development by the sea

A prestigious new development located in the Diagonal Mar area of Barcelona. This architectural masterpiece boasts 27 floors, with a magnificent rooftop terrace on the top floor featuring an infinity pool and sunbathing area. It features expansive floor-to-ceiling windows and impeccably designed private terraces offering stunning views of the sea, mountains, and excellent connections to the rest of the city, just steps away from the beach. The magnificent luxury tower offers a total of 88 homes with 1, 2, 3, or 4 bedrooms, duplexes, penthouses ranging from 100 to 227 square meters, with private terraces of up to 160 square meters. All of them come with storage rooms and parking spaces, included in the price. They combine exclusive design features with highquality finishes that meet the highest international standards. The interiors are crafted with the finest materials, bamboo parquet flooring, LED lighting, bathrooms equipped with Dornbracht faucets and showers, and baths and sinks signed by architect Odile Decq. The bathroom walls are covered with Porcelanosa Xlight, the bedrooms have pre-installed walk-in style wardrobes with very cozy lighting. The terraces are made of [...]