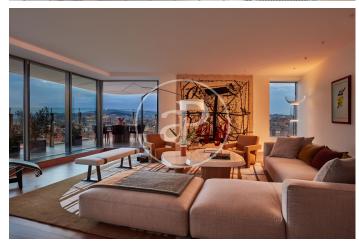

## Spectacular new luxury development by the sea

A prestigious new development located in the Diagonal Mar area of Barcelona. This architectural masterpiece boasts 27 floors, with a magnificent rooftop terrace on the top floor featuring an infinity pool and sunbathing area. It features expansive floor-to-ceiling windows and impeccably designed private terraces offering stunning views of the sea, mountains, and excellent connections to the rest of the city, just steps away from the beach. The magnificent luxury tower offers a total of 88 homes with 1, 2, 3, or 4 bedrooms, duplexes, penthouses ranging from 100 to 227 square meters, with private terraces of up to 160 square meters. All of them come with storage rooms and parking spaces, included in the price. They combine exclusive design features with highquality finishes that meet the highest international standards. The interiors are crafted with the finest materials, bamboo parquet flooring, LED lighting, bathrooms equipped with Dornbracht faucets and showers, and baths and sinks signed by architect Odile Decq. The bathroom walls are covered with Porcelanosa Xlight, the bedrooms have pre-installed walk-in style wardrobes with very cozy lighting. The terraces are made of [...]

## **FEATURES**

Surface 194 m<sup>2</sup> / 58 m<sup>2</sup> terrace 3 Rooms

3 Toilets

✓ Views

views

✓ Heating✓ Boxroom

✓ AACC

✓ Terrace

Backyard

✓ Pool

✓ Gym

✓ Lift

✓ Security

Concierge

Concierge

✓ Has parking