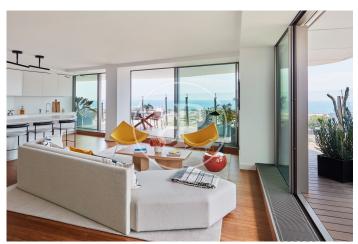

## Spectacular new luxury development by the sea

A prestigious new development located in the Diagonal Mar area of Barcelona. This architectural masterpiece boasts 27 floors, with a magnificent rooftop terrace on the top floor featuring an infinity pool and sunbathing area. It features expansive floor-to-ceiling windows and impeccably designed private terraces offering stunning views of the sea, mountains, and excellent connections to the rest of the city, just steps away from the beach. The magnificent luxury tower offers a total of 88 homes with 1, 2, 3, or 4 bedrooms, duplexes, penthouses ranging from 100 to 227 square meters, with private terraces of up to 160 square meters. All of them come with storage rooms and parking spaces, included in the price. They combine exclusive design features with highquality finishes that meet the highest international standards. The interiors are crafted with the finest materials, bamboo parquet flooring, LED lighting, bathrooms equipped with Dornbracht faucets and showers, and baths and sinks signed by architect Odile Decq. The bathroom walls are covered with Porcelanosa Xlight, the bedrooms have pre-installed walk-in style wardrobes with very cozy lighting. The terraces are made of [...]