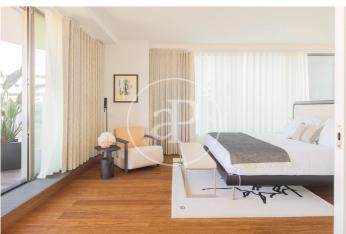

## Spectacular new luxury development by the sea

A prestigious new development located in the Diagonal Mar area of Barcelona. This architectural masterpiece boasts 27 floors, with a magnificent rooftop terrace on the top floor featuring an infinity pool and sunbathing area. It features expansive floor-to-ceiling windows and impeccably designed private terraces offering stunning views of the sea, mountains, and excellent connections to the rest of the city, just steps away from the beach. The magnificent luxury tower offers a total of 88 homes with 1, 2, 3, or 4 bedrooms, duplexes, penthouses ranging from 100 to 227 square meters, with private terraces of up to 160 square meters. All of them come with storage rooms and parking spaces, included in the price. They combine exclusive design features with highquality finishes that meet the highest international standards. The interiors are crafted with the finest materials, bamboo parquet flooring, LED lighting, bathrooms equipped with Dornbracht faucets and showers, and baths and sinks signed by architect Odile Decq. The bathroom walls are covered with Porcelanosa Xlight, the bedrooms have pre-installed walk-in style wardrobes with very cozy lighting. The terraces are made of [...]