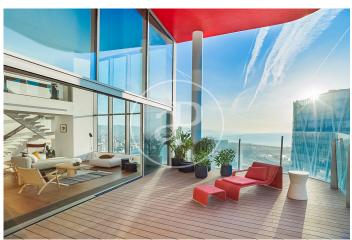

## Spectacular new luxury development by the sea

A prestigious new development located in the Diagonal Mar area of Barcelona. This architectural masterpiece boasts 27 floors, with a magnificent rooftop terrace on the top floor featuring an infinity pool and sunbathing area. It features expansive floor-to-ceiling windows and impeccably designed private terraces offering stunning views of the sea, mountains, and excellent connections to the rest of the city, just steps away from the beach. The magnificent luxury tower offers a total of 88 homes with 1, 2, 3, or 4 bedrooms, duplexes, penthouses ranging from 100 to 227 square meters, with private terraces of up to 160 square meters. All of them come with storage rooms and parking spaces, included in the price. They combine exclusive design features with highquality finishes that meet the highest international standards. The interiors are crafted with the finest materials, bamboo parquet flooring, LED lighting, bathrooms equipped with Dornbracht faucets and showers, and baths and sinks signed by architect Odile Decq. The bathroom walls are covered with Porcelanosa Xlight, the bedrooms have pre-installed walk-in style wardrobes with very cozy lighting. The terraces are made of [...]