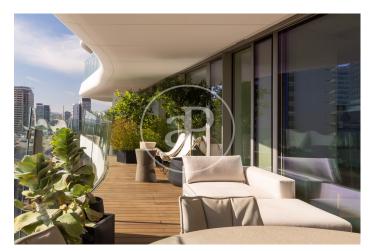

## Spectacular new luxury development by the sea

A prestigious new development located in the Diagonal Mar area of Barcelona. This architectural masterpiece boasts 27 floors, with a magnificent rooftop terrace on the top floor featuring an infinity pool and sunbathing area. It features expansive floor-to-ceiling windows and impeccably designed private terraces offering stunning views of the sea, mountains, and excellent connections to the rest of the city, just steps away from the beach. The magnificent luxury tower offers a total of 88 homes with 1, 2, 3, or 4 bedrooms, duplexes, penthouses ranging from 100 to 227 square meters, with private terraces of up to 160 square meters. All of them come with storage rooms and parking spaces, included in the price. They combine exclusive design features with highquality finishes that meet the highest international standards. The interiors are crafted with the finest materials, bamboo parquet flooring, LED lighting, bathrooms equipped with Dornbracht faucets and showers, and baths and sinks signed by architect Odile Decq. The bathroom walls are covered with Porcelanosa Xlight, the bedrooms have pre-installed walk-in style wardrobes with very cozy lighting. The terraces are made of [...]