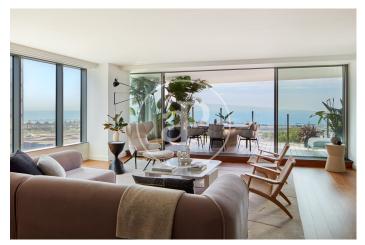

## Spectacular new luxury development by the sea

A prestigious new development located in the Diagonal Mar area of Barcelona. This architectural masterpiece boasts 27 floors, with a magnificent rooftop terrace on the top floor featuring an infinity pool and sunbathing area. It features expansive floor-to-ceiling windows and impeccably designed private terraces offering stunning views of the sea, mountains, and excellent connections to the rest of the city, just steps away from the beach. The magnificent luxury tower offers a total of 88 homes with 1, 2, 3, or 4 bedrooms, duplexes, penthouses ranging from 100 to 227 square meters, with private terraces of up to 160 square meters. All of them come with storage rooms and parking spaces, included in the price. They combine exclusive design features with highquality finishes that meet the highest international standards. The interiors are crafted with the finest materials, bamboo parquet flooring, LED lighting, bathrooms equipped with Dornbracht faucets and showers, and baths and sinks signed by architect Odile Decq. The bathroom walls are covered with Porcelanosa Xlight, the bedrooms have pre-installed walk-in style wardrobes with very cozy lighting. The terraces are made of [...]