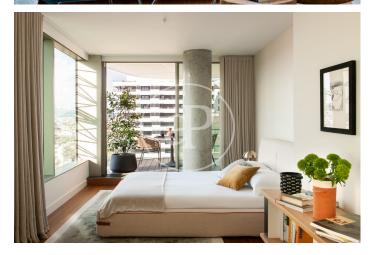

## Spectacular new luxury development by the sea

A prestigious new development located in the Diagonal Mar area of Barcelona. This architectural masterpiece boasts 27 floors, with a magnificent rooftop terrace on the top floor featuring an infinity pool and sunbathing area. It features expansive floor-to-ceiling windows and impeccably designed private terraces offering stunning views of the sea, mountains, and excellent connections to the rest of the city, just steps away from the beach. The magnificent luxury tower offers a total of 88 homes with 1, 2, 3, or 4 bedrooms, duplexes, penthouses ranging from 100 to 227 square meters, with private terraces of up to 160 square meters. All of them come with storage rooms and parking spaces, included in the price. They combine exclusive design features with highquality finishes that meet the highest international standards. The interiors are crafted with the finest materials, bamboo parquet flooring, LED lighting, bathrooms equipped with Dornbracht faucets and showers, and baths and sinks signed by architect Odile Decq. The bathroom walls are covered with Porcelanosa Xlight, the bedrooms have pre-installed walk-in style wardrobes with very cozy lighting. The terraces are made of [...]