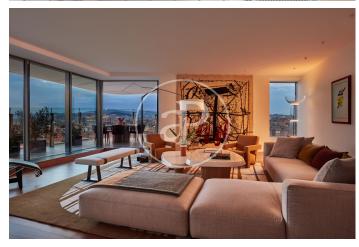

## Spectacular new luxury development by the sea

A prestigious new development located in the Diagonal Mar area of Barcelona. This architectural masterpiece boasts 27 floors, with a magnificent rooftop terrace on the top floor featuring an infinity pool and sunbathing area. It features expansive floor-to-ceiling windows and impeccably designed private terraces offering stunning views of the sea, mountains, and excellent connections to the rest of the city, just steps away from the beach. The magnificent luxury tower offers a total of 88 homes with 1, 2, 3, or 4 bedrooms, duplexes, penthouses ranging from 100 to 227 square meters, with private terraces of up to 160 square meters. All of them come with storage rooms and parking spaces, included in the price. They combine exclusive design features with highquality finishes that meet the highest international standards. The interiors are crafted with the finest materials, bamboo parquet flooring, LED lighting, bathrooms equipped with Dornbracht faucets and showers, and baths and sinks signed by architect Odile Decq. The bathroom walls are covered with Porcelanosa Xlight, the bedrooms have pre-installed walk-in style wardrobes with very cozy lighting. The terraces are made of [...]