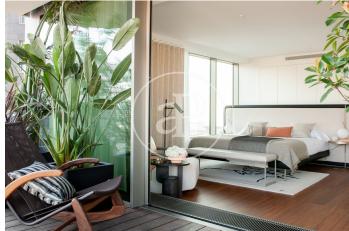

## Spectacular new luxury development by the sea

A prestigious new development located in the Diagonal Mar area of Barcelona. This architectural masterpiece boasts 27 floors, with a magnificent rooftop terrace on the top floor featuring an infinity pool and sunbathing area. It features expansive floor-to-ceiling windows and impeccably designed private terraces offering stunning views of the sea, mountains, and excellent connections to the rest of the city, just steps away from the beach. The magnificent luxury tower offers a total of 88 homes with 1, 2, 3, or 4 bedrooms, duplexes, penthouses ranging from 100 to 227 square meters, with private terraces of up to 160 square meters. All of them come with storage rooms and parking spaces, included in the price. They combine exclusive design features with highquality finishes that meet the highest international standards. The interiors are crafted with the finest materials, bamboo parquet flooring, LED lighting, bathrooms equipped with Dornbracht faucets and showers, and baths and sinks signed by architect Odile Decq. The bathroom walls are covered with Porcelanosa Xlight, the bedrooms have pre-installed walk-in style wardrobes with very cozy lighting. The terraces are made of [...]

## **FEATURES**

Surface 230 m² / 62 m² terrace 3 Rooms

3 Toilets

✓ Views

Gym

✓ Heating

Lift

. . . . . . . . . . . . . . . .

✓ Security

✓ Boxroom

. . . . .

✓ AACC

Concierge

✓ Terrace

Has parking

Backyard