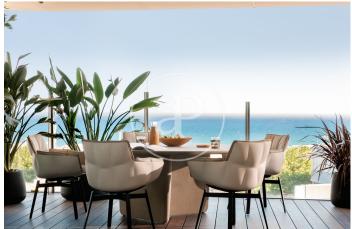

## Spectacular new luxury development by the sea

A prestigious new development located in the Diagonal Mar area of Barcelona. This architectural masterpiece boasts 27 floors, with a magnificent rooftop terrace on the top floor featuring an infinity pool and sunbathing area. It features expansive floor-to-ceiling windows and impeccably designed private terraces offering stunning views of the sea, mountains, and excellent connections to the rest of the city, just steps away from the beach. The magnificent luxury tower offers a total of 88 homes with 1, 2, 3, or 4 bedrooms, duplexes, penthouses ranging from 100 to 227 square meters, with private terraces of up to 160 square meters. All of them come with storage rooms and parking spaces, included in the price. They combine exclusive design features with highquality finishes that meet the highest international standards. The interiors are crafted with the finest materials, bamboo parquet flooring, LED lighting, bathrooms equipped with Dornbracht faucets and showers, and baths and sinks signed by architect Odile Decq. The bathroom walls are covered with Porcelanosa Xlight, the bedrooms have pre-installed walk-in style wardrobes with very cozy lighting. The terraces are made of [...]

## **FEATURES**

Surface 185 m<sup>2</sup> / 53 m<sup>2</sup> terrace 3 Rooms 3 Toilets

- ✓ Views
- ✓ Heating
- ✓ Boxroom
- ✓ AACC
- ✓ Terrace
- Backyard
- ✓ Pool

- ✓ Gym
- Lift
- \_....
- Security
- Concierge
- Has parking