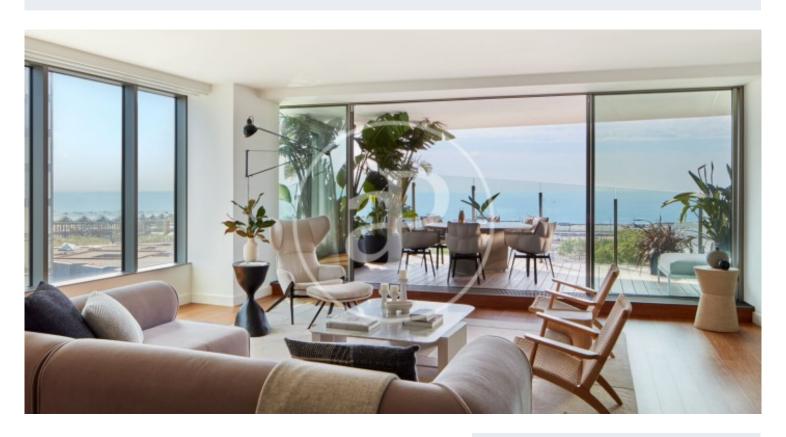

## Spectacular new luxury development by the sea

A prestigious new development located in the Diagonal Mar area of Barcelona. This architectural masterpiece boasts 27 floors, with a magnificent rooftop terrace on the top floor featuring an infinity pool and sunbathing area. It features expansive floor-to-ceiling windows and impeccably designed private terraces offering stunning views of the sea, mountains, and excellent connections to the rest of the city, just steps away from the beach. The magnificent luxury tower offers a total of 88 homes with 1, 2, 3, or 4 bedrooms, duplexes, penthouses ranging from 100 to 227 square meters, with private terraces of up to 160 square meters. All of them come with storage rooms and parking spaces, included in the price. They combine exclusive design features with highquality finishes that meet the highest international standards. The interiors are crafted with the finest materials, bamboo parquet flooring, LED lighting, bathrooms equipped with Dornbracht faucets and showers, and baths and sinks signed by architect Odile Decq. The bathroom walls are covered with Porcelanosa Xlight, the bedrooms have pre-installed walk-in style wardrobes with very cozy lighting. The terraces are made of [...]

## **FEATURES**

Surface 185 m<sup>2</sup> / 53 m<sup>2</sup> terrace 3 Rooms 3 Toilets

- ✓ Views
- ✓ Heating
- ✓ Boxroom
- ✓ AACC
- ✓ Terrace
- Backyard
- ✓ Pool

- ✓ Gym
- Lift
- \_....
- Security
- Concierge
- Has parking