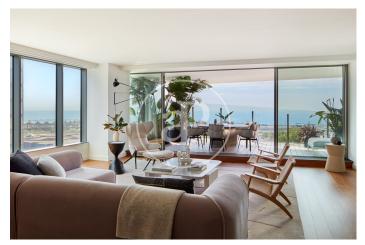

## Spectacular new luxury development by the sea

A prestigious new development located in the Diagonal Mar area of Barcelona. This architectural masterpiece boasts 27 floors, with a magnificent rooftop terrace on the top floor featuring an infinity pool and sunbathing area. It features expansive floor-to-ceiling windows and impeccably designed private terraces offering stunning views of the sea, mountains, and excellent connections to the rest of the city, just steps away from the beach. The magnificent luxury tower offers a total of 88 homes with 1, 2, 3, or 4 bedrooms, duplexes, penthouses ranging from 100 to 227 square meters, with private terraces of up to 160 square meters. All of them come with storage rooms and parking spaces, included in the price. They combine exclusive design features with highquality finishes that meet the highest international standards. The interiors are crafted with the finest materials, bamboo parquet flooring, LED lighting, bathrooms equipped with Dornbracht faucets and showers, and baths and sinks signed by architect Odile Decq. The bathroom walls are covered with Porcelanosa Xlight, the bedrooms have pre-installed walk-in style wardrobes with very cozy lighting. The terraces are made of [...]

## **FEATURES**

Surface 185 m<sup>2</sup> / 53 m<sup>2</sup> terrace 3 Rooms 3 Toilets

- ✓ Views
- ✓ Heating
- ✓ Boxroom
- ✓ AACC
- ✓ Terrace
- Backyard
- ✓ Pool

- ✓ Gym
- Lift
- \_....
- Security
- Concierge
- Has parking