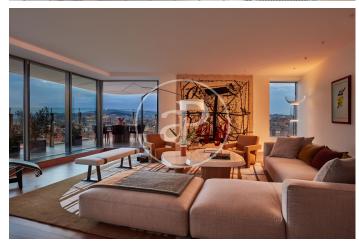

## Spectacular new luxury development by the sea

A prestigious new development located in the Diagonal Mar area of Barcelona. This architectural masterpiece boasts 27 floors, with a magnificent rooftop terrace on the top floor featuring an infinity pool and sunbathing area. It features expansive floor-to-ceiling windows and impeccably designed private terraces offering stunning views of the sea, mountains, and excellent connections to the rest of the city, just steps away from the beach. The magnificent luxury tower offers a total of 88 homes with 1, 2, 3, or 4 bedrooms, duplexes, penthouses ranging from 100 to 227 square meters, with private terraces of up to 160 square meters. All of them come with storage rooms and parking spaces, included in the price. They combine exclusive design features with highquality finishes that meet the highest international standards. The interiors are crafted with the finest materials, bamboo parquet flooring, LED lighting, bathrooms equipped with Dornbracht faucets and showers, and baths and sinks signed by architect Odile Decq. The bathroom walls are covered with Porcelanosa Xlight, the bedrooms have pre-installed walk-in style wardrobes with very cozy lighting. The terraces are made of [...]

## **FEATURES**

Surface 185 m<sup>2</sup> / 53 m<sup>2</sup> terrace 3 Rooms 3 Toilets

- ✓ Views
- ✓ Heating
- ✓ Boxroom
- ✓ AACC
- ✓ Terrace
- Backyard
- ✓ Pool

- ✓ Gym
- Lift
- \_....
- Security
- Concierge
- Has parking