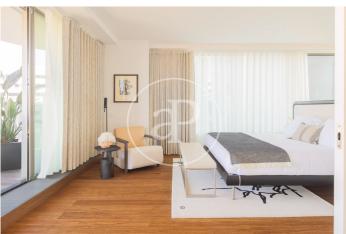

## Spectacular new luxury development by the sea

A prestigious new development located in the Diagonal Mar area of Barcelona. This architectural masterpiece boasts 27 floors, with a magnificent rooftop terrace on the top floor featuring an infinity pool and sunbathing area. It features expansive floor-to-ceiling windows and impeccably designed private terraces offering stunning views of the sea, mountains, and excellent connections to the rest of the city, just steps away from the beach. The magnificent luxury tower offers a total of 88 homes with 1, 2, 3, or 4 bedrooms, duplexes, penthouses ranging from 100 to 227 square meters, with private terraces of up to 160 square meters. All of them come with storage rooms and parking spaces, included in the price. They combine exclusive design features with highquality finishes that meet the highest international standards. The interiors are crafted with the finest materials, bamboo parquet flooring, LED lighting, bathrooms equipped with Dornbracht faucets and showers, and baths and sinks signed by architect Odile Decq. The bathroom walls are covered with Porcelanosa Xlight, the bedrooms have pre-installed walk-in style wardrobes with very cozy lighting. The terraces are made of Barcelona / Diagonal Mar Unit 15 2 Completion Q4 2021

## **FEATURES**

Surface 194 m<sup>2</sup> / 58 m<sup>2</sup> terrace 3 Rooms

3 Toilets

✓ Views

Gym

✓ Heating

Lift

✓ Boxroom