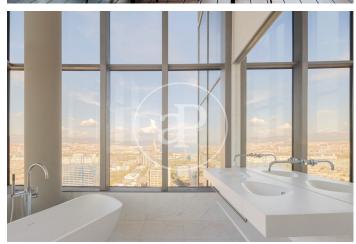

## Spectacular new luxury development by the sea

A prestigious new development located in the Diagonal Mar area of Barcelona. This architectural masterpiece boasts 27 floors, with a magnificent rooftop terrace on the top floor featuring an infinity pool and sunbathing area. It features expansive floor-to-ceiling windows and impeccably designed private terraces offering stunning views of the sea, mountains, and excellent connections to the rest of the city, just steps away from the beach. The magnificent luxury tower offers a total of 88 homes with 1, 2, 3, or 4 bedrooms, duplexes, penthouses ranging from 100 to 227 square meters, with private terraces of up to 160 square meters. All of them come with storage rooms and parking spaces, included in the price. They combine exclusive design features with highquality finishes that meet the highest international standards. The interiors are crafted with the finest materials, bamboo parquet flooring, LED lighting, bathrooms equipped with Dornbracht faucets and showers, and baths and sinks signed by architect Odile Decq. The bathroom walls are covered with Porcelanosa Xlight, the bedrooms have pre-installed walk-in style wardrobes with very cozy lighting. The terraces are made of Barcelona / Diagonal Mar Unit 15 2 Completion Q4 2021