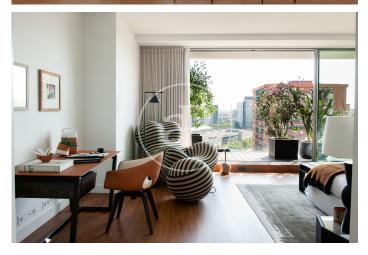

## Spectacular new luxury development by the sea

A prestigious new development located in the Diagonal Mar area of Barcelona. This architectural masterpiece boasts 27 floors, with a magnificent rooftop terrace on the top floor featuring an infinity pool and sunbathing area. It features expansive floor-to-ceiling windows and impeccably designed private terraces offering stunning views of the sea, mountains, and excellent connections to the rest of the city, just steps away from the beach. The magnificent luxury tower offers a total of 88 homes with 1, 2, 3, or 4 bedrooms, duplexes, penthouses ranging from 100 to 227 square meters, with private terraces of up to 160 square meters. All of them come with storage rooms and parking spaces, included in the price. They combine exclusive design features with highquality finishes that meet the highest international standards. The interiors are crafted with the finest materials, bamboo parquet flooring, LED lighting, bathrooms equipped with Dornbracht faucets and showers, and baths and sinks signed by architect Odile Decq. The bathroom walls are covered with Porcelanosa Xlight, the bedrooms have pre-installed walk-in style wardrobes with very cozy lighting. The terraces are made of Barcelona / Diagonal Mar Unit 15 2 Completion Q4 2021