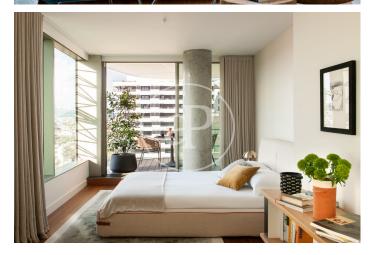

## Spectacular new luxury development by the sea

A prestigious new development located in the Diagonal Mar area of Barcelona. This architectural masterpiece boasts 27 floors, with a magnificent rooftop terrace on the top floor featuring an infinity pool and sunbathing area. It features expansive floor-to-ceiling windows and impeccably designed private terraces offering stunning views of the sea, mountains, and excellent connections to the rest of the city, just steps away from the beach. The magnificent luxury tower offers a total of 88 homes with 1, 2, 3, or 4 bedrooms, duplexes, penthouses ranging from 100 to 227 square meters, with private terraces of up to 160 square meters. All of them come with storage rooms and parking spaces, included in the price. They combine exclusive design features with highquality finishes that meet the highest international standards. The interiors are crafted with the finest materials, bamboo parquet flooring, LED lighting, bathrooms equipped with Dornbracht faucets and showers, and baths and sinks signed by architect Odile Decq. The bathroom walls are covered with Porcelanosa Xlight, the bedrooms have pre-installed walk-in style wardrobes with very cozy lighting. The terraces are made of Barcelona / Diagonal Mar Unit 15 2 Completion Q4 2021