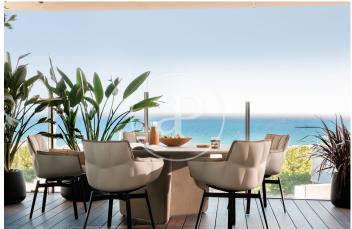

## Spectacular new luxury development by the sea

A prestigious new development located in the Diagonal Mar area of Barcelona. This architectural masterpiece boasts 27 floors, with a magnificent rooftop terrace on the top floor featuring an infinity pool and sunbathing area. It features expansive floor-to-ceiling windows and impeccably designed private terraces offering stunning views of the sea, mountains, and excellent connections to the rest of the city, just steps away from the beach. The magnificent luxury tower offers a total of 88 homes with 1, 2, 3, or 4 bedrooms, duplexes, penthouses ranging from 100 to 227 square meters, with private terraces of up to 160 square meters. All of them come with storage rooms and parking spaces, included in the price. They combine exclusive design features with highquality finishes that meet the highest international standards. The interiors are crafted with the finest materials, bamboo parquet flooring, LED lighting, bathrooms equipped with Dornbracht faucets and showers, and baths and sinks signed by architect Odile Decq. The bathroom walls are covered with Porcelanosa Xlight, the bedrooms have pre-installed walk-in style wardrobes with very cozy lighting. The terraces are made of Barcelona / Diagonal Mar Unit 15 2 Completion Q4 2021

## **FEATURES**

Surface 194 m<sup>2</sup> / 58 m<sup>2</sup> terrace 3 Rooms

3 Toilets

✓ Views

Gym

✓ Heating

Lift

✓ Boxroom