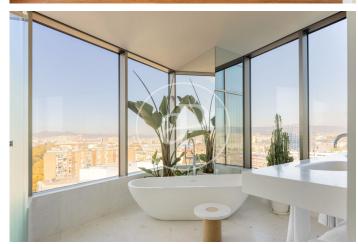

## Spectacular new luxury development by the sea

A prestigious new development located in the Diagonal Mar area of Barcelona. This architectural masterpiece boasts 27 floors, with a magnificent rooftop terrace on the top floor featuring an infinity pool and sunbathing area. It features expansive floor-to-ceiling windows and impeccably designed private terraces offering stunning views of the sea, mountains, and excellent connections to the rest of the city, just steps away from the beach. The magnificent luxury tower offers a total of 88 homes with 1, 2, 3, or 4 bedrooms, duplexes, penthouses ranging from 100 to 227 square meters, with private terraces of up to 160 square meters. All of them come with storage rooms and parking spaces, included in the price. They combine exclusive design features with highquality finishes that meet the highest international standards. The interiors are crafted with the finest materials, bamboo parquet flooring, LED lighting, bathrooms equipped with Dornbracht faucets and showers, and baths and sinks signed by architect Odile Decq. The bathroom walls are covered with Porcelanosa Xlight, the bedrooms have pre-installed walk-in style wardrobes with very cozy lighting. The terraces are made of Barcelona / Diagonal Mar Unit 15 2 Completion Q4 2021