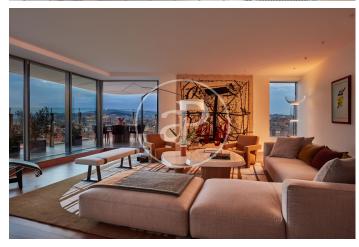

## Spectacular new luxury development by the sea

A prestigious new development located in the Diagonal Mar area of Barcelona. This architectural masterpiece boasts 27 floors, with a magnificent rooftop terrace on the top floor featuring an infinity pool and sunbathing area. It features expansive floor-to-ceiling windows and impeccably designed private terraces offering stunning views of the sea, mountains, and excellent connections to the rest of the city, just steps away from the beach. The magnificent luxury tower offers a total of 88 homes with 1, 2, 3, or 4 bedrooms, duplexes, penthouses ranging from 100 to 227 square meters, with private terraces of up to 160 square meters. All of them come with storage rooms and parking spaces, included in the price. They combine exclusive design features with highquality finishes that meet the highest international standards. The interiors are crafted with the finest materials, bamboo parquet flooring, LED lighting, bathrooms equipped with Dornbracht faucets and showers, and baths and sinks signed by architect Odile Decq. The bathroom walls are covered with Porcelanosa Xlight, the bedrooms have pre-installed walk-in style wardrobes with very cozy lighting. The terraces are made of Barcelona / Diagonal Mar Unit 15 2 Completion Q4 2021