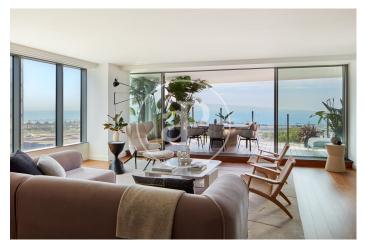

## Spectacular new luxury development by the sea

A prestigious new development located in the Diagonal Mar area of Barcelona. This architectural masterpiece boasts 27 floors, with a magnificent rooftop terrace on the top floor featuring an infinity pool and sunbathing area. It features expansive floor-to-ceiling windows and impeccably designed private terraces offering stunning views of the sea, mountains, and excellent connections to the rest of the city, just steps away from the beach. The magnificent luxury tower offers a total of 88 homes with 1, 2, 3, or 4 bedrooms, duplexes, penthouses ranging from 100 to 227 square meters, with private terraces of up to 160 square meters. All of them come with storage rooms and parking spaces, included in the price. They combine exclusive design features with highquality finishes that meet the highest international standards. The interiors are crafted with the finest materials, bamboo parquet flooring, LED lighting, bathrooms equipped with Dornbracht faucets and showers, and baths and sinks signed by architect Odile Decq. The bathroom walls are covered with Porcelanosa Xlight, the bedrooms have pre-installed walk-in style wardrobes with very cozy lighting. The terraces are made of Barcelona / Diagonal Mar Unit 15 2 Completion Q4 2021

## **FEATURES**

Surface 194 m<sup>2</sup> / 58 m<sup>2</sup> terrace 3 Rooms

3 Toilets

✓ Views

Gym

✓ Heating

Lift

✓ Boxroom