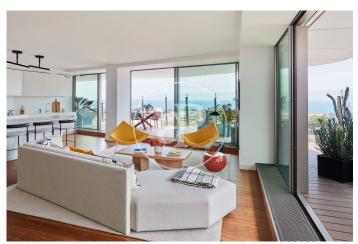

## Spectacular new luxury development by the sea

A prestigious new development located in the Diagonal Mar area of Barcelona. This architectural masterpiece boasts 27 floors, with a magnificent rooftop terrace on the top floor featuring an infinity pool and sunbathing area. It features expansive floor-to-ceiling windows and impeccably designed private terraces offering stunning views of the sea, mountains, and excellent connections to the rest of the city, just steps away from the beach. The magnificent luxury tower offers a total of 88 homes with 1, 2, 3, or 4 bedrooms, duplexes, penthouses ranging from 100 to 227 square meters, with private terraces of up to 160 square meters. All of them come with storage rooms and parking spaces, included in the price. They combine exclusive design features with highquality finishes that meet the highest international standards. The interiors are crafted with the finest materials, bamboo parquet flooring, LED lighting, bathrooms equipped with Dornbracht faucets and showers, and baths and sinks signed by architect Odile Decq. The bathroom walls are covered with Porcelanosa Xlight, the bedrooms have pre-installed walk-in style wardrobes with very cozy lighting. The terraces are made of Barcelona / Diagonal Mar Unit 15 2 Completion Q4 2021