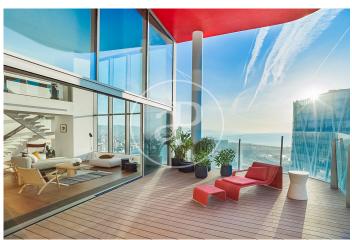

## Spectacular new luxury development by the sea

A prestigious new development located in the Diagonal Mar area of Barcelona. This architectural masterpiece boasts 27 floors, with a magnificent rooftop terrace on the top floor featuring an infinity pool and sunbathing area. It features expansive floor-to-ceiling windows and impeccably designed private terraces offering stunning views of the sea, mountains, and excellent connections to the rest of the city, just steps away from the beach. The magnificent luxury tower offers a total of 88 homes with 1, 2, 3, or 4 bedrooms, duplexes, penthouses ranging from 100 to 227 square meters, with private terraces of up to 160 square meters. All of them come with storage rooms and parking spaces, included in the price. They combine exclusive design features with highquality finishes that meet the highest international standards. The interiors are crafted with the finest materials, bamboo parquet flooring, LED lighting, bathrooms equipped with Dornbracht faucets and showers, and baths and sinks signed by architect Odile Decq. The bathroom walls are covered with Porcelanosa Xlight, the bedrooms have pre-installed walk-in style wardrobes with very cozy lighting. The terraces are made of Barcelona / Diagonal Mar Unit 15 2 Completion Q4 2021