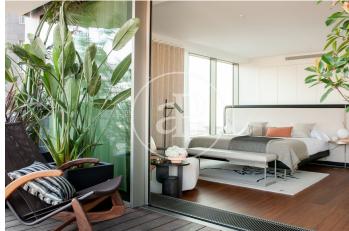

## Spectacular new luxury development by the sea

A prestigious new development located in the Diagonal Mar area of Barcelona. This architectural masterpiece boasts 27 floors, with a magnificent rooftop terrace on the top floor featuring an infinity pool and sunbathing area. It features expansive floor-to-ceiling windows and impeccably designed private terraces offering stunning views of the sea, mountains, and excellent connections to the rest of the city, just steps away from the beach. The magnificent luxury tower offers a total of 88 homes with 1, 2, 3, or 4 bedrooms, duplexes, penthouses ranging from 100 to 227 square meters, with private terraces of up to 160 square meters. All of them come with storage rooms and parking spaces, included in the price. They combine exclusive design features with highquality finishes that meet the highest international standards. The interiors are crafted with the finest materials, bamboo parquet flooring, LED lighting, bathrooms equipped with Dornbracht faucets and showers, and baths and sinks signed by architect Odile Decq. The bathroom walls are covered with Porcelanosa Xlight, the bedrooms have pre-installed walk-in style wardrobes with very cozy lighting. The terraces are made of Barcelona / Diagonal Mar Unit 15 2 Completion Q4 2021