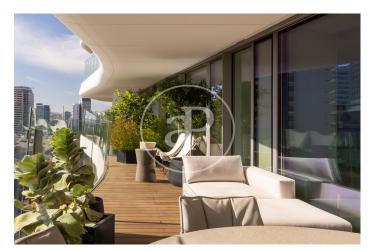

## Spectacular new luxury development by the sea

A prestigious new development located in the Diagonal Mar area of Barcelona. This architectural masterpiece boasts 27 floors, with a magnificent rooftop terrace on the top floor featuring an infinity pool and sunbathing area. It features expansive floor-to-ceiling windows and impeccably designed private terraces offering stunning views of the sea, mountains, and excellent connections to the rest of the city, just steps away from the beach. The magnificent luxury tower offers a total of 88 homes with 1, 2, 3, or 4 bedrooms, duplexes, penthouses ranging from 100 to 227 square meters, with private terraces of up to 160 square meters. All of them come with storage rooms and parking spaces, included in the price. They combine exclusive design features with highquality finishes that meet the highest international standards. The interiors are crafted with the finest materials, bamboo parquet flooring, LED lighting, bathrooms equipped with Dornbracht faucets and showers, and baths and sinks signed by architect Odile Decq. The bathroom walls are covered with Porcelanosa Xlight, the bedrooms have pre-installed walk-in style wardrobes with very cozy lighting. The terraces are made of Barcelona / Diagonal Mar Unit 15 2 Completion Q4 2021

## **FEATURES**

Surface 194 m<sup>2</sup> / 58 m<sup>2</sup> terrace 3 Rooms

3 Toilets

✓ Views

Gym

✓ Heating

Lift

✓ Boxroom