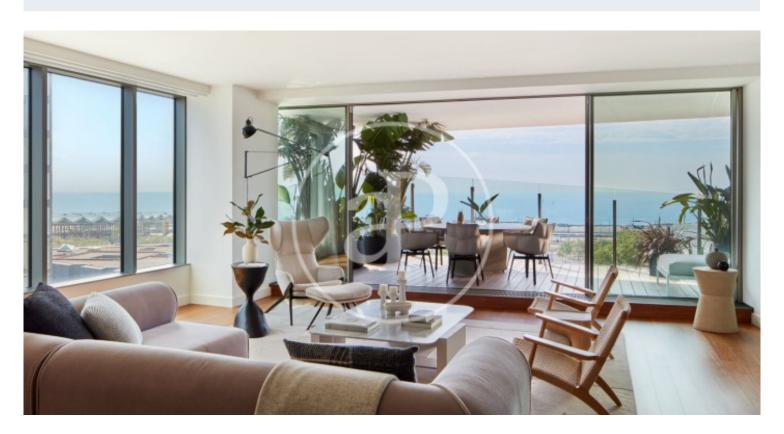

## Spectacular new luxury development by the sea

A prestigious new development located in the Diagonal Mar area of Barcelona. This architectural masterpiece boasts 27 floors, with a magnificent rooftop terrace on the top floor featuring an infinity pool and sunbathing area. It features expansive floor-to-ceiling windows and impeccably designed private terraces offering stunning views of the sea, mountains, and excellent connections to the rest of the city, just steps away from the beach. The magnificent luxury tower offers a total of 88 homes with 1, 2, 3, or 4 bedrooms, duplexes, penthouses ranging from 100 to 227 square meters, with private terraces of up to 160 square meters. All of them come with storage rooms and parking spaces, included in the price. They combine exclusive design features with highquality finishes that meet the highest international standards. The interiors are crafted with the finest materials, bamboo parquet flooring, LED lighting, bathrooms equipped with Dornbracht faucets and showers, and baths and sinks signed by architect Odile Decq. The bathroom walls are covered with Porcelanosa Xlight, the bedrooms have pre-installed walk-in style wardrobes with very cozy lighting. The terraces are made of Barcelona / Diagonal Mar Unit 15 2 Completion Q4 2021

## **FEATURES**

Surface 194 m<sup>2</sup> / 58 m<sup>2</sup> terrace 3 Rooms

3 Toilets

✓ Views

Gym

✓ Heating

Lift

✓ Boxroom