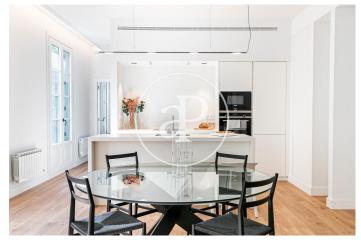

### New building of luxury apartments in Eixample Dret

In the heart of the Eixample, a few steps away from Paseo de Gracia, we find this new development with a magnificent location for urban life. It is located in a quiet street, destined for pedestrian use in the near future and just a few minutes from the beaches of Barcelona. The houses facing the Carrer Girona receive natural light through 6 large windows facing the street. On the other side of the building, the large windows look out over the old mill and the quiet and elegant interior of the block. There is a duplex with 326sqm and 123sqm of garden that offers innumerable possibilities, with high ceilings of 3.2m. Outside, the garden and terraces can be converted into an oasis of family peace within the city or into a spectacular leisure area. The rest of the apartments outside the Carrer Girona have an area of 114sqm, two bedrooms and two bathrooms. The interiors, with an area of 113 to 120sqm, are compact and quiet. They have two bedrooms and two large bathrooms, overlooking the quiet inner courtyard of the block where the old mill is located. The seventh floor consists of two large attics. They are arranged in parallel, the rooms that are usually used during the day [...]

#### FEATURES

Surface 113 m<sup>2</sup> / 10 m<sup>2</sup> terrace 1 Rooms 2 Toilets

Heating

- AACC
- Terrace
- 🗸 Lift

Price 980,000 €